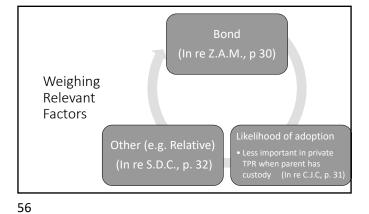

|             |                         |
|----------------------------|----------------------------------------------------------------------------------------------------------------------|-------------|-------------------------|
| 2014<br>DVPO<br>for<br>mom | Custody order; sole to mom; supervised visits to dad<br>2015<br>DVPO for mom and child allowed for supervised visits | TPR<br>2018 | Dad<br>Starts<br>Visits |
| E0                         |                                                                                                                      |             |                         |

What could he have done to show affection, guidance, love, support? CHAT BOX!