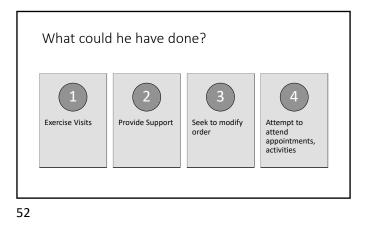

. 27)                                                                                                       |             |                         |
|----------------------------|----------------------------------------------------------------------------------------------------------------------|-------------|-------------------------|
| 2014<br>DVPO<br>for<br>mom | Custody order; sole to mom; supervised visits to dad<br>2015<br>DVPO for mom and child allowed for supervised visits | TPR<br>2018 | Dad<br>Starts<br>Visits |
| E0                         |                                                                                                                      |             |                         |

What could he have done to show affection, guidance, love, support? CHAT BOX!