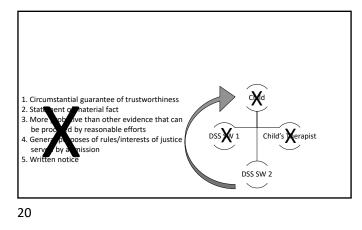

Evidence 15

Applying In re B.O.A. - In re S.G. (p. 8) Case Plan Components NEXUS Conditions which led to removal

7B-904

**Case Plan Authority** 

TPR Grounds: Limitations (Incarceration/DVPO) 39

| In re                      | K.N.K. (p. 27)                                                                                                       |             |                         |
|----------------------------|----------------------------------------------------------------------------------------------------------------------|-------------|-------------------------|
| 2014<br>DVPO<br>for<br>mom | Custody order; sole to mom; supervised visits to dad<br>2015<br>DVPO for mom and child allowed for supervised visits | TPR<br>2018 | Dad<br>Starts<br>Visits |
| E0                         |                                                                                                                      |             |                         |