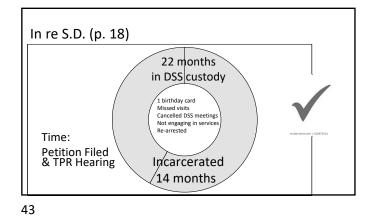

Evidence 15

























Applying In re B.O.A. - In re S.G. (p. 8) Case Plan Components NEXUS Conditions which led to removal



7B-904

**Case Plan Authority** 

























TPR Grounds: Limitations (Incarceration/DVPO) 39























| In re                      | K.N.K. (p. 27)                                                                                                       |             |                         |
|----------------------------|----------------------------------------------------------------------------------------------------------------------|-------------|-------------------------|
| 2014<br>DVPO<br>for<br>mom | Custody order; sole to mom; supervised visits to dad<br>2015<br>DVPO for mom and child allowed for supervised visits | TPR<br>2018 | Dad<br>Starts<br>Visits |
| E0                         |                                                                                                                      |             |                         |

What could he have done