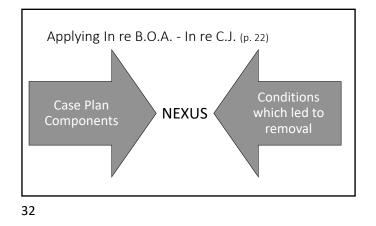

Evidence 15

Applying In re B.O.A. - In re S.G. (p. 8) Case Plan Components NEXUS Conditions which led to removal

7B-904

**Case Plan Authority** 

TPR Grounds: Limitations (Incarceration/DVPO) 39

| In re                      | K.N.K. (p. 27)                                                                                                       |             |                         |
|----------------------------|----------------------------------------------------------------------------------------------------------------------|-------------|-------------------------|
| 2014<br>DVPO<br>for<br>mom | Custody order; sole to mom; supervised visits to dad<br>2015<br>DVPO for mom and child allowed for supervised visits | TPR<br>2018 | Dad<br>Starts<br>Visits |
| E0                         |                                                                                                                      |             |                         |