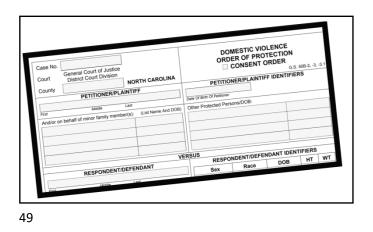

Evidence 15

Applying In re B.O.A. - In re S.G. (p. 8) Case Plan Components NEXUS Conditions which led to removal

7B-904

**Case Plan Authority** 

TPR Grounds: Limitations (Incarceration/DVPO) 39

| In re                      | K.N.K. (p. 27)                                                                                                       |             |                         |
|----------------------------|----------------------------------------------------------------------------------------------------------------------|-------------|-------------------------|
| 2014<br>DVPO<br>for<br>mom | Custody order; sole to mom; supervised visits to dad<br>2015<br>DVPO for mom and child allowed for supervised visits | TPR<br>2018 | Dad<br>Starts<br>Visits |
| E0                         |                                                                                                                      |             |                         |