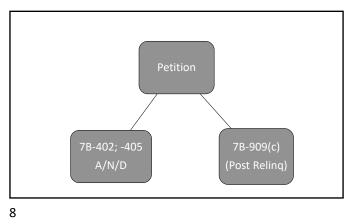

Evidence 15

























Applying In re B.O.A. - In re S.G. (p. 8) Case Plan Components NEXUS Conditions which led to removal



7B-904

**Case Plan Authority** 

























TPR Grounds: Limitations (Incarceration/DVPO) 39























| In re                      | K.N.K. (p. 27)                                                                                                       |             |                         |
|----------------------------|----------------------------------------------------------------------------------------------------------------------|-------------|-------------------------|
| 2014<br>DVPO<br>for<br>mom | Custody order; sole to mom; supervised visits to dad<br>2015<br>DVPO for mom and child allowed for super