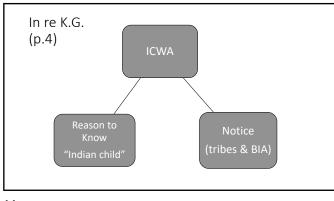

Evidence 15

























Applying In re B.O.A. - In re S.G. (p. 8) Case Plan Components NEXUS Conditions which led to removal



7B-904

**Case Plan Authority** 

























TPR Grounds: Limitations (Incarceration/DVPO) 39























| In re                      | K.N.K. (p. 27)                                                                                                       |             |                         |
|----------------------------|----------------------------------------------------------------------------------------------------------------------|-------------|-------------------------|
| 2014<br>DVPO<br>for<br>mom | Custody order; sole to mom; supervised visits to dad<br>2015<br>DVPO for mom and child allowed for supervised