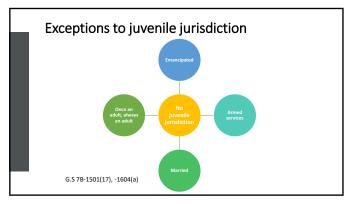

# **Juvenile Justice**

Jacquelyn Greene 919.966.4327 • greene@sog.unc.edu
Timothy E. Heinle 919.962.9594 • heinle@sog.unc.edu

# **Juvenile Transfer**

Jacquelyn Greene 919.966.4327 • greene@sog.unc.edu

# Raise the Age

Jacquelyn Greene 919.966.4327 • greene@sog.unc.edu