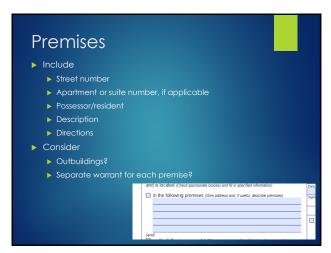

rch warrant form • Discuss legal issues as they arise | SALON MARKET | SALO



# Description of property to be seized (I) This is part of the "particularity requirement" Four or that officers exists the right stuff, not the

- Ensures that officers seize the right stuff, not the wrong stuff
- Usually the warrant describes inanimate objects: drugs, stolen property, a gun, etc.
- When a search warrant is used to enable officers to serve an arrest warrant, it describes the person to be arrested

8

# Description of property to be seized (II)

- Degree of specificity depends on circumstances
  - ▶ Be more specific with common items, e.g., TVs
  - Less specificity required with contraband, e.g., drugs
  - Less specificity required when multiple types of evidence are likely to be present









































# Tab:

# Initial Appearance

# INITIAL APPEARANCE

| Exceptions to Pretrial Release Procedures:      |                            |
|-------------------------------------------------|----------------------------|
| A Guide for Magistrates                         | Initial Appearance-Page 1  |
| Domestic Violence 48-Hour Rule                  | Initial Appearance-Page 5  |
| Problems in Determining the                     |                            |
| Conditions of Pretrial Release                  | Initial Appearance-Page 13 |
| Problems in Setting Pretrial Release Conditions | Initial Appearance-Page 17 |

# **EXCEPTIONS TO PRETRIAL RELEASE PROCEDURES: A GUIDE FOR MAGISTRATES**

**THE GENERAL RULE:** Upon arrest, the defendant must be taken without u