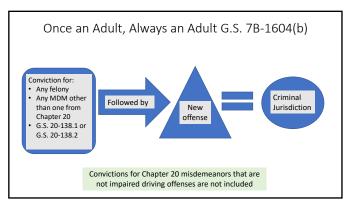

Adult – Page   |
|-------------------------------------------|-------------------------------|
| Review Questions                          | . Juvenile vs. Adult – Page ' |
| Juvenile Justice Flowchart                | Juvenile vs Adult – Page 9    |



1

### **Topics**

- Which system for offenses at age 16 and 17?
- What if the person is 18 and the offense occurred when they were 17?
- Potential magistrate involvement in posting bond after transfer of cases from juvenile to criminal court
- Place of pretrial confinement for youth under age 18

2

### Delinquency Jurisdiction G.S. 7B-1501(7), -1604 Offense at ages 8 or 9 Offense at ages 10 - 15 All crimes and infractions, indirect contempt delinquency adjudication Never juvenile jurisdiction if "once an adult, always an adult" applies





| Length of<br>Jurisdiction –<br>without extension | Offense<br>committed<br><u>under age</u><br>16 | Youth reaches age <u>18</u>                                                                |  |
|--------------------------------------------------|------------------------------------------------|--------------------------------------------------------------------------------------------|--|
| for certain YDC<br>commitments<br>G.S. 7B-1601   | Offense committed at age 16                    | Youth reaches age 19                                                                       |  |
| The court can always terminate                   | Offense<br>committed<br>at age 17              | Youth reaches age <u>20</u>                                                                |  |
| ju