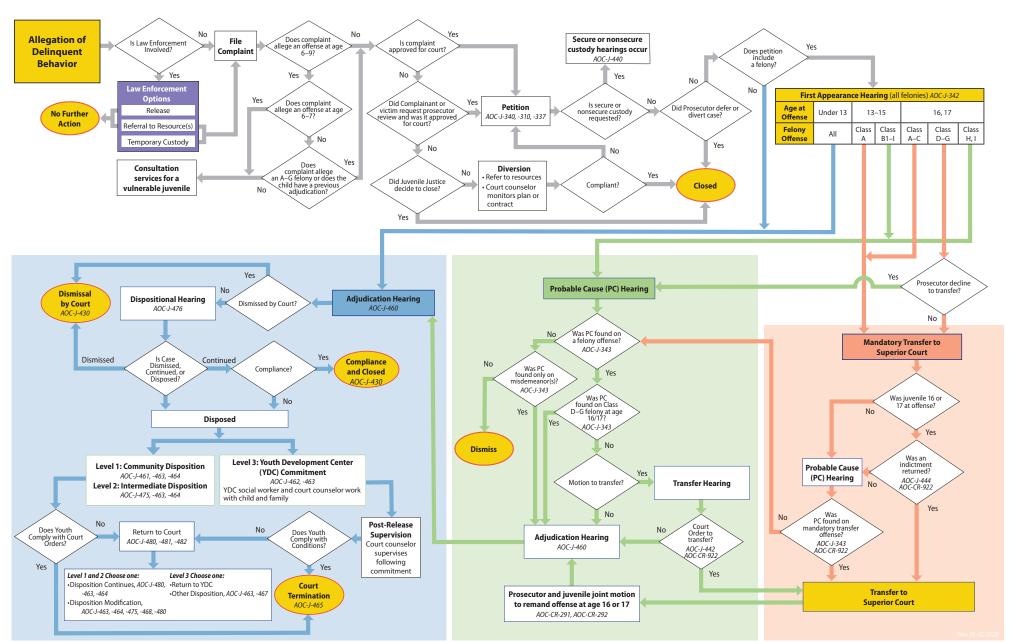

robbery that occurred two years ago, a 19-year-old is accused of committing robbery with a dangerous weapon when he was 17. He was also charged with a series of larcenies at age 18, pled guilty, and is on adult probation as a result. What system should process the RWDW charge?
- 3. A 16-year-old is charged with common law robbery. His case begins as a juvenile matter and is then transferred to superior court for criminal prosecution. He is able to post bond after his case is transferred and he is released with an electronic monitor in place. Two weeks after his release he cuts off his monitor and is picked up by law enforcement for violation of his conditions of pretrial release. What system has jurisdiction over this violation? Where should he be confined as a result of this violation?



# Tab: Search Warrants

### SEARCH WARRANTS

| A Short Introduction to Search Warrants   | Search Warrants-Page 1  |
|-------------------------------------------|-------------------------|
| Test Yourself                             | Search Warrants-Page 5  |
| Problem Pack for Search Warrants 101      | Search Warrants-Page 7  |
| Evaluation Form of Real Applications      | Search Warrants-Page 11 |
| Application 1: Bartlett                   | Search Warrants-Page 13 |
| Application 2: Taylor                     | Search Warrants-Page 15 |
| Application 3: Edwards                    | Search Warrants-Page 21 |
| Search Warrant Form (AOC-CR-119) and copy | Search Warrants-Page 23 |
| Search Warrants 101 – In-Class Materials  | Search Warrants-Page 27 |

### A Short Introduction to Sear