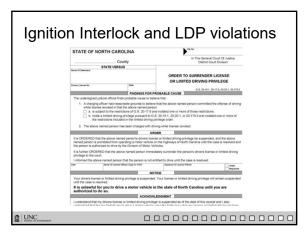

is revoked under G.S. 20-16.5?
- Standard of review
  - Greater weight of the evidence

1 UNC.....

23

### Review hearing

- Witness may submit evidence via affidavit unless subpoenaed
- Judicial official may question witnesses
- Unless contested, statements in revocation report may be accepted as true
- Judicial official may adjourn to seek additional evidence
  - But hearing still must be completed in 3 or 5 days
  - Unless person contesting revocation contributed to delay

2 UNC.





26

# What about violation of an ignition interlock restriction?

- DWLR (G.S. 20-17.8(f))
- Revocation under G.S. 20-17.8(f)
  - Lasts until case is resolved
  - -AOC-CR-341
- If alcohol consumed, then DWLR for ignition interlock violation is implied consent offense
- So CVR also may issue

**2** | UNC



### Driving While License Civilly Revoked

- DWLR 20-28(a2)
- If minimum revocation period has expired, then punished as if convicted of NOL, but offense is still DWLR

Q UNC.....

29





### What about Daniel?

- Daniel is 17. He has a full provisional license.
- He is charged with speeding 82 in a 65 mph zone on January 5, 2012.
- Must Daniel be arrested for this offense?
- Is Daniel's license subject to revocation?



32

### What about Lilly?



- Lilly is 16. She has a limited provisional license.
- She is charged with driving after consuming by a person under 21
- The results of her breath test are 0.02
- Is Lilly's license subject to civil revocation?
- Under what provision?

UNC.

# Motor Vehicle Seizure & Impoundment: G.S. 20-28.3

34

## Vehicle Seizure & Impoundment: G.S. 20-