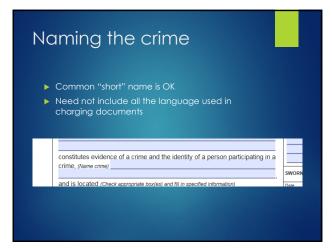

search warrant form • Discuss legal issues as they arise | SALON MARKET | SALO



# Description of property to be seized (I) This is part of the "particularity requirement" Four or that officers exists the right stuff, not the

- Ensures that officers seize the right stuff, not the wrong stuff
- Usually the warrant describes inanimate objects: drugs, stolen property, a gun, etc.
- When a search warrant is used to enable officers to serve an arrest warrant, it describes the person to be arrested

8

# Description of property to be seized (II)

- Degree of specificity depends on circumstances
  - ▶ Be more specific with common items, e.g., TVs
  - Less specificity required with contraband, e.g., drugs
  - Less specificity required when multiple types of evidence are likely to be present









































# Tab:

# Initial Appearance

# INITIAL APPEARANCE

| Exceptions to Pretrial Release Procedures:      |                            |
|-------------------------------------------------|----------------------------|
| A Guide for Magistrates                         | Initial Appearance-Page 1  |
| Domestic Violence 48-Hour Rule                  | Initial Appearance-Page 5  |
| Problems in Determining the                     |                            |
| Conditions of Pretrial Release                  | Initial Appearance-Page 13 |
| Problems in Setting Pretrial Release Conditions | Initial Appearance-Page 17 |

# **EXCEPTIONS TO PRETRIAL RELEASE PROCEDURES: A GUIDE FOR MAGISTRATES**

**THE GENERAL RULE:** Upon arrest, the defendant must be taken witho