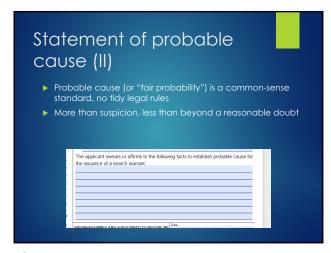

# Tuesday, February 21

9:00 a.m. Search Warrants (60 mins)

Jeff Welty, School of Government

**10:00 a.m.** *Break* 

**10:15 a.m. Search Warrants** *(continued)* (60 mins)

**11:15 a.m.** *Break* 

11:30 a.m. Search Warrants (continued) (60 mins)