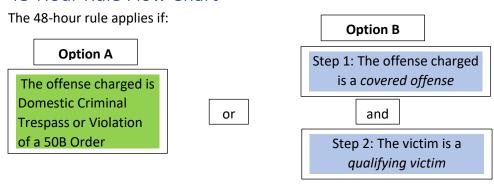

cating a threat to, or committing a felony provided in Articles 7B, 8, 10, or 15 of Chapter 14 of the General Statutes upon a spouse or former spouse, a person with whom the defendant lives or has lived as if married, or a person with whom the defendant is or has been in a dating relationship as defined in G.S. 50B-1(b)(6), with domestic criminal trespass, or with violation of an order entered pursuant to Chapter 50B, Domestic Violence, of the General Statutes." G.S. 15A-534.1.

This document is intended to assist magistrates and others in applying the 48-hour rule. It is current as of December 1, 2019. It does not address the similar rule contained in G.S. 15A-534.7 regarding defendants charged with communicating certain threats of mass violence.<sup>1</sup>

### 48-Hour Rule Flow Chart



<sup>&</sup>lt;sup>1</sup> Previous versions of this document also addressed whether certain offenses were covered by the Crime Victims' Rights Act, Article 46 of Chapter 15A of the General Statutes. However, the victims' rights statutes were substantially revised by the General Assembly during the 2019 legislative session. Whether an offense is covered by the victims' rights statutes now depends exclusively on the offense charged, regardless of the relationship between the defendant and the victim, and thus is an entirely separate question from whether the 48-hour rule applies. A complete list of offenses covered by the new victims' rights statutes may be found at Jamie Markham, *Crimes Covered under the New Victims' Rights Law*, N.C. CRIM. L. BLOG (Sept. 27, 2019), <a href="https://ncc