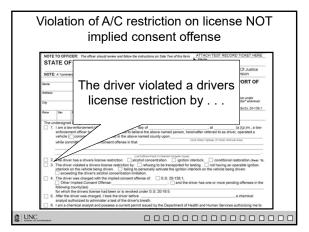

re magistrate  $\,$
  - Within 5 working days if before judge
  - If deadline missed, revocation must be rescinded (unless person contesting CVR contributed to delay)
- Issue(s) on appeal
  - Was contested condition under G.S. 20-16.5 satisfied?
  - Was there a pending offense for which license had been or is revoked under G.S. 20-16.5?
- Standard of review
  - Greater weight of the evidence

1 UNC.....

23

### Review hearing

- Witness may submit evidence via affidavit unless subpoenaed
- Judicial official may question witnesses
- Unless contested, statements in revocation report may be accepted as true
- Judicial official may adjourn to seek additional evidence
  - But hearing still must be completed in 3 or 5 days
  - Unless person contesting revocation contributed to delay

2 UNC.





26

# What about violation of an ignition interlock restriction?

- DWLR (G.S. 20-17.8(f))
- Revocation under G.S. 20-17.8(f)
  - Lasts until case is resolved
  - -AOC-CR-341
- If alcohol consumed, then DWLR for ignition interlock violation is implied consent offense
- So CVR also may issue

**2** | UNC



### Driving While License Civilly Revoked

- DWLR 20-28(a2)
- If minimum revocation period has expired, then punished as if convicted of NOL, but offense is still DWLR

Q UNC.....

29





### What about Daniel?

- Daniel is 17. He has a full provisional license.
- He is charged with speeding 82 in a 65 mph zone on January 5, 2012.
- Must Daniel be arrested for this offense?
- Is Daniel's license subject to revocation?



32

### What about Lilly?



- Lilly is 16. She has a limited pr