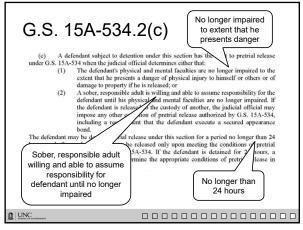

ous injury by vehicle) based on impaired driving Offenses Involving Impaired Driving First- or second-degree murder under G.S. 14-17 based on impaired driving Involuntary manslaughter under G.S. 14-18 based on impaired driving · Substantially similar offenses committed in another state or jurisdiction <u>UNC</u> 0000000000000000













When is a defendant impaired to extent he or she presents a danger?

1 UNC....

10

State v. Bumgarner, 97 N.C. App. 567 (1990)

- Hold warranted based on
  - -Trooper's testimony
  - –Magistrate's personal observations
  - -0.14 alcohol concentration

UNC

11

State v. Labinski,
188 N.C. App. 120 (2008)

Because I think anyone charged with
DWI who blows 0.08 or more on the
breath test would possibly hurt
himself or someone else, I'm
imposing a hold.



How does magistrate determine that defendant is no longer impaired to the extent that he/she presents a danger?

14

UNC\_

### G.S. 15A-534.2(d)

(d) In making his determination whether a defendant detained under this section remains impaired, the judicial official may request that the defendant submit to periodic tests to determine his alcohol concentration. Instruments acceptable for making preliminary breath tests under G.S. 20-16.3 may be used for this purpose as well as instruments for making evidentiary chemical analyses. Unless there is evidence that the defendant is still impaired from a combination of alcohol and some other impairing substance or confidentia, a judicial official must determine that a defendant with an alcohol concentration less than 0.05 is no longer impaired.