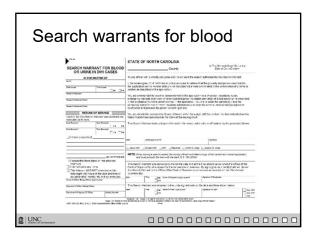

Judicial official may question witnesses
- Unless contested, statements in revocation report may be accepted as true
- Judicial official may adjourn to seek additional evidence
  - But hearing still must be completed in 3 or 5 days
  - Unless person contesting revocation contributed to delay

2 UNC.





26

# What about violation of an ignition interlock restriction?

- DWLR (G.S. 20-17.8(f))
- Revocation under G.S. 20-17.8(f)
  - Lasts until case is resolved
  - -AOC-CR-341
- If alcohol consumed, then DWLR for ignition interlock violation is implied consent offense
- So CVR also may issue

**2** | UNC



### Driving While License Civilly Revoked

- DWLR 20-28(a2)
- If minimum revocation period has expired, then punished as if convicted of NOL, but offense is still DWLR

Q UNC.....

29





### What about Daniel?

- Daniel is 17. He has a full provisional license.
- He is charged with speeding 82 in a 65 mph zone on January 5, 2012.
- Must Daniel be arrested for this offense?
- Is Daniel's license subject to revocation?



32

### What about Lilly?



- Lilly is 16. She has a limited provisional license.
- She is charged with driving after consuming by a person under 21
- The results of her breath test are 0.02
- Is Lilly's license subject to civil revocation?
- Under what provision?

UNC.

# Motor Vehicle Seizure & Impoundment: G.S. 20-28.3

34

## Vehicle Seizure & Impoundment: G.S. 20-28.3

- A motor vehicle driven by a person charged with a an offense involving impaired driving is subject to seizure if
  - At the time of the violation, the person's license was revoked