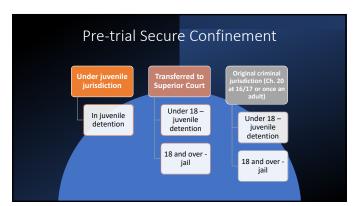

|  |
| The court can always terminate                   | Offense<br>committed<br>at age 17              | Youth reaches age <u>20</u>                                                                |  |
| jurisdiction<br>sooner by its own<br>order       |                                                | rcumstances, jurisdiction for very s<br>in a commitment to a YDC can exte<br>5.S. 7B-1602) |  |

### 







### 10-Day Appeal Window

G lvshælqj#Vudqvihu# Frqixvlrq=#30Gd|# DsshddÆ lqgrz # Rughuv#ru∄Duuhvw

https://civil.sog.unc.edu/d ispelling-transferconfusion-10-day-appealwindow-orders-for-arrest/

10

### **Key Points**

Criminal matter under jurisdiction of the superior court

CRS numbers can and should be manually generated

No orders for arrest based on returned indictment

11





### Contact Info

Jacqui Greene UNC SOG 919-966-4327 greene@sog.unc.edu

### Basic School for Magistrates Juvenile v. Adult Review Questions

- 1. A 17-year-old is taken into custody for felony speeding to elude arrest, possession with intent to sell or deliver cocaine, and resist, delay, and obstruct of a public officer. What system should process these charges?
- 2. After law enforcement receives new evidence regarding a robbery that occurred two years ago, a 19-year-old is accused of committing robbery with a dangerous weapon when he was 17. He was also charged with a series of larcenies at age 18, pled guilty, and is on adult probation as a result. What system should process the RWDW charge?
- 3. A 16-year-old is charged with common law robbery. His case begins as a juvenile matter