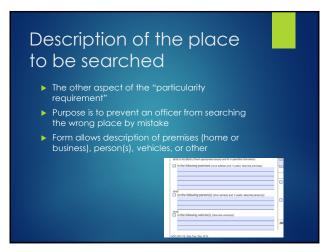

earch warrant form • Discuss legal issues as they arise | SALON MARKET | SALO



# Description of property to be seized (I) This is part of the "particularity requirement" Four or that officers exists the right stuff, not the

- Ensures that officers seize the right stuff, not the wrong stuff
- Usually the warrant describes inanimate objects: drugs, stolen property, a gun, etc.
- When a search warrant is used to enable officers to serve an arrest warrant, it describes the person to be arrested

8

# Description of property to be seized (II)

- Degree of specificity depends on circumstances
  - ▶ Be more specific with common items, e.g., TVs
  - Less specificity required with contraband, e.g., drugs
  - Less specificity required when multiple types of evidence are likely to be present









































# Tab:

# Initial Appearance

# INITIAL APPEARANCE

| Exceptions to Pretrial Release Procedures:      |                            |
|-------------------------------------------------|----------------------------|
| A Guide for Magistrates                         | Initial Appearance-Page 1  |
| Domestic Violence 48-Hour Rule                  | Initial Appearance-Page 5  |
| Problems in Determining the                     |                            |
| Conditions of Pretrial Release                  | Initial Appearance-Page 13 |
| Problems in Setting Pretrial Release Conditions | Initial Appearance-Page 17 |

# **EXCEPTIONS TO PRETRIAL RELEASE PROCEDURES: A GUIDE FOR MAGISTRATES**

**THE GENERAL RULE:** Upon arrest, the defendant must be taken without