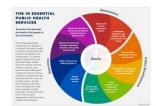

### **10 Essential Public Health Services**

10 Essential Public Health Services define:

- what public health is
- what public health professionals do
- · and how they do it

5