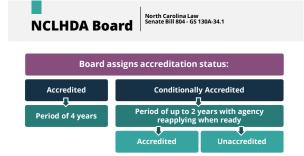

## **Board Adjudication**

Ultimate responsibility of the board is to assign accreditation status to local health departments.

16

16

### **NCLHDA Board**

- Develop and review Accreditation Standards
   The Commission for Public
  - The Commission for Public Health adopts rules regarding the Standards
- Review the Site Visit Team reports
- Assign Accreditation status to local health