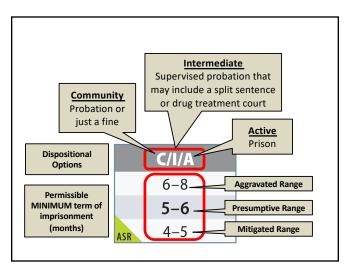

### **Types of Sentences**

- Prison ("Active")
- Probation ("Intermediate" or "Community")
- Split sentence ("Special Probation")
- Sex Offenders
- Multiple convictions
- Fines and Restitution

UNC

4

|           |                 | <br> |             |
|-----------|-----------------|------|-------------|
|           |                 | <br> |             |
|           |                 |      |             |
|           |                 |      |             |
|           |                 |      |             |
|           |                 |      |             |
|           |                 |      |             |
|           |                 |      |             |
|           |                 |      |             |
|           |                 |      |             |
|           |                 |      |             |
|           |                 |      |             |
|           |                 |      |             |
|           |                 |      |             |
|           |                 |      |             |
|           |                 |      |             |
|           |                 |      |             |
|           |                 |      |             |
|           |                 |      |             |
|           |                 |      |             |
|           |                 |      |             |
|           |                 |      |             |
|           |                 |      |             |
|           |                 |      |             |
|           |                 |      |             |
|           |                 |      |             |
|           |                 |      |             |
|           |                 |      |             |
|           |                 |      |             |
|           |                 |      |             |
|           |                 |      |             |
|           |                 |      |             |
|           |                 |      |             |
|           |                 |      |             |
|           |                 |      |             |
|           |                 |      |             |
|           |                 |      |             |
|           |                 | <br> |             |
| · <u></u> | · <del></del> _ | <br> | - <u></u> - |
|           |                 |      |             |
|           |                 |      |             |
|           |                 |      |             |
|           |                 |      |             |
|           |                 |      |             |
|           |                 |      |             |
|           |                 |      |             |
|           |                 |      |             |
|           |                 |      |             |
|           |                 |      |             |
|           |                 |      |             |
|           |                 |      |             |
|           |                 |      |             |

### Community

- Supervised or unsupervised probation that MAY NOT include
  - -Special probation
  - Drug treatment court
- Or a fine only

### Intermediate

- Supervised probation that MAY include
  - -Special probation
  - Drug treatment court

UNC