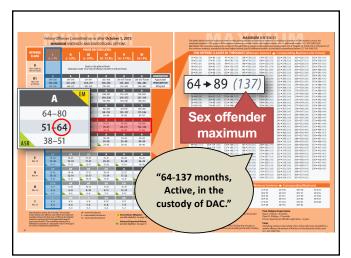

while engaged in the performance of that person so.<br>and setting the committed of the performance of that person is<br>mas defined in GS. 14-163.1 or death to a law enforcement agency animal,<br>as committed on or after December 1, 3009) as defined in GS. 14-163.1, while |





### **Exercise 6**

- Discharge Weapon into Occupied Property (Class E)
- PRL V
- Aggravating factors:
  - Involved a person under the age of 16
  - The victim was very old
- Mitigating factors:
  - Honorable discharge from the Armed Forces
- Give the defendant the shortest possible Active sentence

UNC

70



71

### **Sex Offenders**

### **Exercise 7**

- Attempted second-degree forcible rape
- Prior Record Level I
- Aggravating and Mitigating factors: None
- Give the longest possible Active sentence

UNC

73





- Reportable sex crimes
  - Registration
  - Satellite-based monitoring
  - No-contact order
  - Page 19-20

| Resolution frames Report Consumer<br>Invasi Organi Facilità Rep (C.) (r. (2.))<br>Bassion Report II Station Address Co. (r. (2.))<br>Resolution Station Rep (C.) (r. (2.))<br>Resolution Station Rep (C.) (r. (2.))