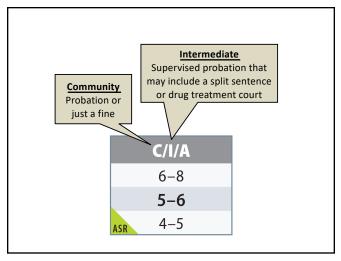

### • Give the defendant from Exercise 1 a Community sentence C/I/A 6-8 5-6 ASR 4-5

UNC EXHIBITION OF COMP

### Community

- Supervised or unsupervised probation that MAY NOT include
  - -Special probation
  - Drug treatment court
- Or a fine only

### Intermediate

- Supervised probation that MAY include
  - -Special probation
  - Drug treatment court

UNC