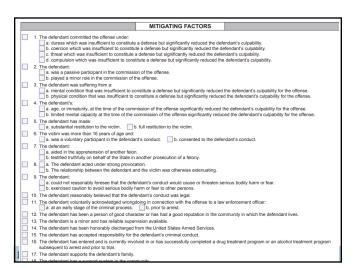

### **Aggravating Factors: Procedure**

- State must give 30-day notice of intent to prove
  - Statutory aggravators need not be pled
  - Non-statutory aggravators must be pled
- Aggravating factors must be proved to jury beyond a reasonable doubt (unless pled to)
- Prohibited aggravating factors
  - Evidence necessary to prove an element
  - Same item of evidence may not be used to prove more than one aggravating factor
  - Exercise of right to jury trial cannot be an aggravator

### **Mitigating Factors: Procedure**

- Defendant must be given an opportunity to prove mitigating factors
- Defendant must prove to the judge by a preponderance of the evidence

| UNC SCHOOL OF GOVERNMENT |  |
|--------------------------|--|