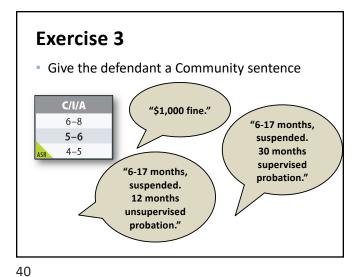

### • Give the defendant from Exercise 1 a Community sentence C/I/A 6-8 5-6 ASR 4-5

UNC EXHIBITION OF COMP

### Community

- Supervised or unsupervised probation that MAY NOT include
  - -Special probation
  - Drug treatment court
- Or a fine only

### Intermediate

- Supervised probation that MAY include
  - -Special probation
  - Drug treatment court

UNC