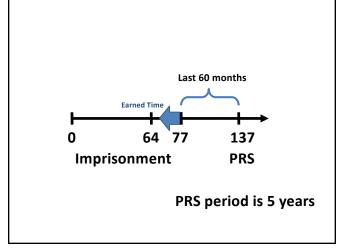

On supervised probation for 3 years
If revoked . . .

• About 7 months in prison

• 9 months of PRS

Last 9 months

0 6 8 17

Imprisonment Post-Release

Supervision

(PRS)