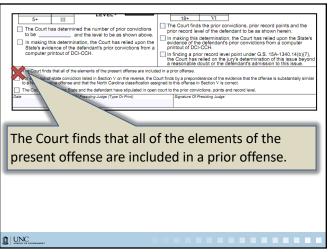

### Delegated Authority • Applies unless the court "un-delegates" it \*\*The Court finds that it is NOT appropriate to delegate... \*\*The Court finds that it is NOT appropriate to delegate... \*\*The Court finds that it is NOT appropriate to delegate...