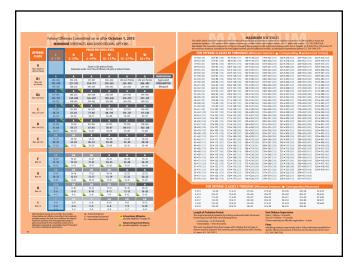

### **Probationary Sentences**

20

### **Exercise 2**

Suspend the term of imprisonment from Exercise
 1 and give the defendant an Intermediate
 sentence

|     | C/I/A |  |
|-----|-------|--|
|     | 6-8   |  |
|     | 5-6   |  |
| ASR | 4-5   |  |
|     |       |  |