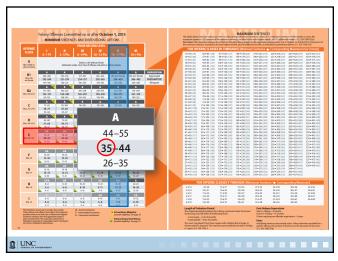

### **Exercise 2**

Suspend the term of imprisonment from Exercise
 1 and give the defendant an Intermediate
 sentence

|     | C/I/A |  |
|-----|-------|--|
|     | 6-8   |  |
|     | 5-6   |  |
| ASR | 4-5   |  |
|     |       |  |