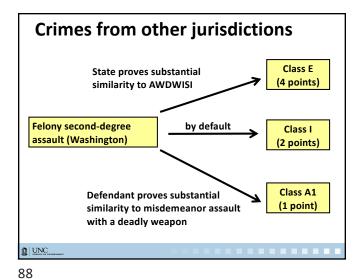

his issue beyond a reasonable doubt or the defendant's admission to this issue.

II UNC

### Prior record "bonus points"

- Same elements (+1)
  - All elements of the present offense included in a prior offense
  - Defendant may not stipulate to this question of law



UNC.

85



86

### **Out-of-State Prior Convictions**

- By default:
  - Prior out-of-state felonies: Class I (2 points)
  - Prior out-of-state misdemeanors: Class 3 (0 points)
- With "substantial similarity" determination:
  - Count like the similar North Carolina offense
  - Proponent must prove by preponderance of evidence
  - Court must make findings; stipulations ineffective

| UNC<br>SCHOOL OF GOVERNMENT |  | <br> |  |  |
|-----------------------------|--|------|--|--|
|                             |  |      |  |  |



### **Crimes from other jurisdictions**

- No stipulations to substantial similarity
  - -Similarity is a question of law
  - -Must be determined by trial judge

UNC

89



### Multiple convictions Concurrent sentences — If judgments are silent, sentences run concurrently

92

UNC

## Multiple convictions Consecutive sentences One sentence begins at the expiration of another Consecutive sentence begins at the expiration of another

### **Multiple convictions**

- Consolidated sentences
  - All convictions sentenced together may be consolidated into one sentence for the most serious offense

UNC

94

### **Multiple convictions**

- Probationary sentences
  - Probation periods must run concurrently with one another
  - A probationary sentence may run consecutively to an Active sentence ("c