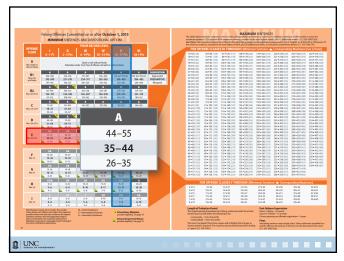

### **Exercise 2**

Suspend the term of imprisonment from Exercise
 1 and give the defendant an Intermediate
 sentence

|     | C/I/A |  |
|-----|-------|--|
|     | 6-8   |  |
|     | 5-6   |  |
| ASR | 4-5   |  |
|     |       |  |