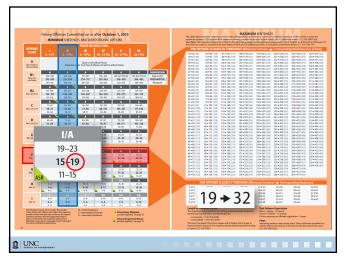

### **Exercise 2**

Suspend the term of imprisonment from Exercise
 1 and give the defendant an Intermediate
 sentence

|     | C/I/A |  |
|-----|-------|--|
|     | 6-8   |  |
|     | 5-6   |  |
| ASR | 4-5   |  |
|     |       |  |