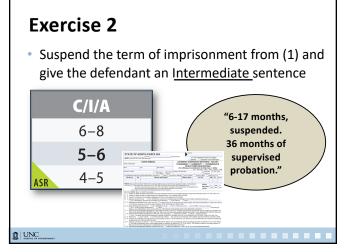

### **Exercise 2**

Suspend the term of imprisonment from Exercise
 1 and give the defendant an Intermediate
 sentence

|     | C/I/A |  |
|-----|-------|--|
|     | 6-8   |  |
|     | 5-6   |  |
| ASR | 4-5   |  |
|     |       |  |