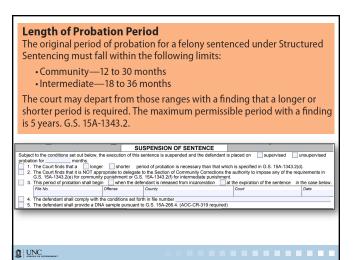

### Length of Probation Period

The original period of probation for a felony sentenced under Structured Sentencing must fall within the following limits:

- Community—12 to 30 months
- •Intermediate—18 to 36 months

The court may depart from those ranges with a finding that a longer or shorter period is required. The maximum permissible period with a finding is 5 years. G.S. 15A-1343.2.

|                                                                            |                                                                                                                                             | SU                    | SPENSION OF SENTENCE                                                       |                                                                                  |                    |  |  |
|----------------------------------------------------------------------------|---------------------------------------------------------------------------------------------------------------------------------------------|-----------------------|----------------------------------------------------------------------------|----------------------------------------------------------------------------------|--------------------|--|--|
|                                                                            | Subject to the conditions set out below, the execution of this sentence is suspended and the defendant is placed on supervised unsupervised |                       |                                                                            |                                                                                  |                    |  |  |
| orgoa                                                                      |                                                                                                                                             | _                     |                                                                            |                                                                                  |                    |  |  |
| <b>X</b> 1                                                                 | The Court finds that a longer                                                                                                               | shorter per           | iod of probation is necessary than the                                     | at which is specified in G.S. 15A-134:<br>ons the authority to impose any of the | 3.2(d).            |  |  |
| 2.                                                                         | The Court finds that it is NOT appr                                                                                                         | opriate to delegate t | o the Section of Community Correction 15A-1343.2(f) for intermediate punis | ons the authority to impose any of the                                           | e requirements in  |  |  |
| - a                                                                        | This period of probation shall begin                                                                                                        |                       | ndant is released from incarceration                                       | at the expiration of the sentence                                                | in the case below. |  |  |
| ·                                                                          |                                                                                                                                             |                       |                                                                            |                                                                                  |                    |  |  |
| 1                                                                          | File No.                                                                                                                                    | Offense               | County                                                                     | Court                                                                            | Date               |  |  |
| _                                                                          |                                                                                                                                             |                       |                                                                            |                                                                                  |                    |  |  |
| 4. The defendant shall comply with the conditions set forth in file number |                                                                                                                                             |                       |                                                                            |                                                                                  |                    |  |  |
| 5.                                                                         | The defendant shall provide a DN                                                                                                            | A sample pursuant to  | G.S. 15A-266.4. (AOC-CR-319 requ                                           | uired)                                                                           |                    |  |  |
|                                                                            | The deletidant shall provide a Div                                                                                                          | sample pursuant to    | 3 G.G. 13A-200.4. (ACC-CIX-319 leqt                                        | ulleu)                                                                           |                    |  |  |