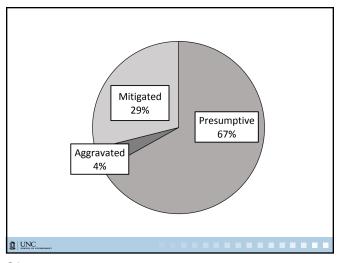

### **Exercise 6**

- Discharge Weapon into Occupied Property (Class E)
- PRL V
- Aggravating factors:
  - Involved a person under the age of 16
  - The victim was very old
- Mitigating factors:
  - Honorable discharge from the Armed Forces
- Give the defendant the shortest possible Active sentence