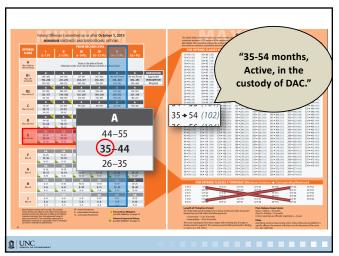

### **Exercise 2**

Suspend the term of imprisonment from Exercise
 1 and give the defendant an Intermediate
 sentence

|     | C/I/A |  |
|-----|-------|--|
|     | 6-8   |  |
|     | 5-6   |  |
| ASR | 4-5   |  |
|     |       |  |