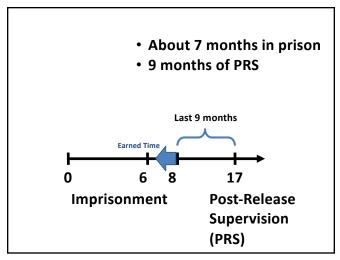

On supervised probation for 3 years
If revoked . . .

• About 7 months in prison

• 9 months of PRS

Last 9 months

0 6 8 17

Imprisonment Post-Release

Supervision

(PRS)