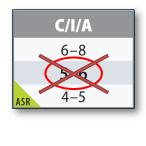

### **Exercise 2**

Suspend the term of imprisonment from Exercise
 1 and give the defendant an Intermediate
 sentence

|     | C/I/A |  |
|-----|-------|--|
|     | 6-8   |  |
|     | 5-6   |  |
| ASR | 4-5   |  |
|     |       |  |

### • Give the defendant from Exercise 1 a Community sentence C/I/A 6-8 5-6 ASR 4-5

UNC EXHIBITION OF COMP