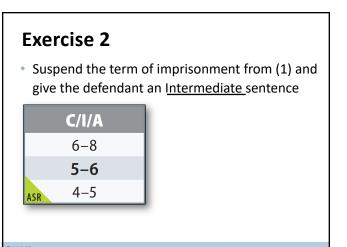

### **Exercise 2**

Suspend the term of imprisonment from Exercise
 1 and give the defendant an Intermediate
 sentence

|     | C/I/A |  |
|-----|-------|--|
|     | 6-8   |  |
|     | 5-6   |  |
| ASR | 4-5   |  |
|     |       |  |