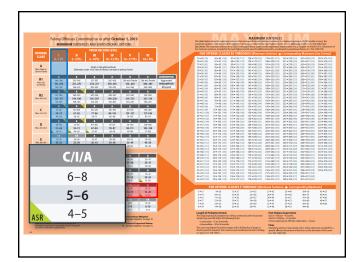

### **Exercise 2**

Suspend the term of imprisonment from Exercise
 1 and give the defendant an Intermediate
 sentence

|     | C/I/A |  |
|-----|-------|--|
|     | 6-8   |  |
|     | 5-6   |  |
| ASR | 4-5   |  |
|     |       |  |

### • Give the defendant from Exercise 1 a Community sentence C/I/A 6-8 5-6 ASR 4-5

UNC EXHIBITION OF COMP