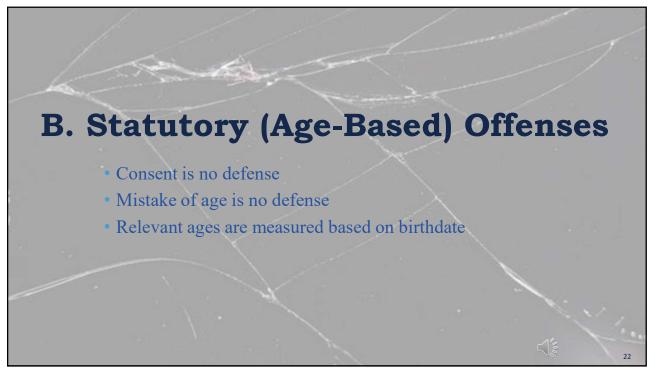

r>Solution<br>Solution<br>Solution<br>Solution<br>Solution<br>Solution<br>Solution | Sexual offense that is: <u>FOrCible</u><br>+ at least one of following:<br>1. <u>Dangerous/deadly weapon</u><br>2. Serious pers. injury / victim<br>3. Serious personal injury on<br>another person<br>4. <u>Aided/abetted by 1+ person</u><br>Class: <u>B1</u> | Sexual offense that is:<br>1                                                                                                                 | D at least:<br>V under:<br>Age differential:<br> | D at least: V under: Class:             | D at least:<br>V under:<br>Age differential:<br>                                                 | D at least:<br>V under:<br>Age differential:<br><br>Note:<br>Class:                                                  |









|                                                         | First-degree<br>FORCIBLE                                                                 | Second-degree<br>FORCIBLE                                                      | First-degree<br>STATUTORY                   | STATUTORY—<br>of a Child by an<br>Adult | STATUTORY—<br>Victim 15 or<br>younger<br>(Defendant at<br>least 6 years<br>older than<br>Victim) | STATUTORY—<br>Victim 15 or<br>younger<br>(Defendant more<br>than 4 but less<br>than 6 years<br>older than<br>Victim) |
|---------------------------------------------------------|------------------------------------------------------------------------------------------|--------------------------------------------------------------------------------|-------------------------