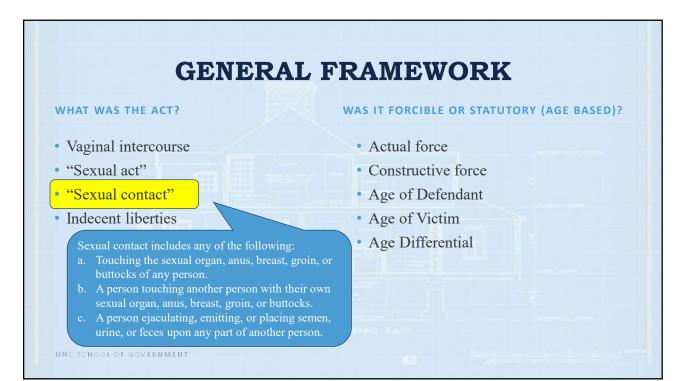

## WHAT WAS THE ACT?

#### RAPE

• Requires vaginal intercourse

#### **SEX OFFENSE**

- Requires a "sexual act" (Crimes Book p. 232):
  - 1. Anal intercourse
  - 2. Cunnilingus (mouth or lips to woman's genitalia)
  - 3. Analingus (mouth or lips to anal opening)
  - 4. Fellatio (mouth or lips to penis)
  - 5. Penetration by any object into the genital or anal opening of another.