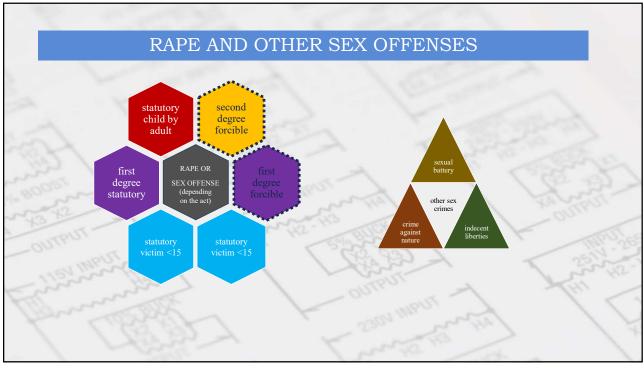

### I. RAPE & SEXUAL OFFENSE

#### Crimes Book p. 217 Supp. p. 75

For every Rape crime there is a corresponding Sexual Offense crime with:

- the same elements,
- the same classification, and
- the same punishment.

UNC SCHOOL OF GOVERNMENT

# **III. OTHER SEX CRIMES**

Crimes Book pp. 246, 254, 281; Supp. pp. 90, 92, 105

INDECENT LIBERTIES, SEXUAL BATTERY, AND THE CRIME AGAINST NATURE

UNC SCHOOL OF GOVERNMENT

Joseph L. Hyde Assistant Professor 919-966-4117 jhyde@sog.unc.edu