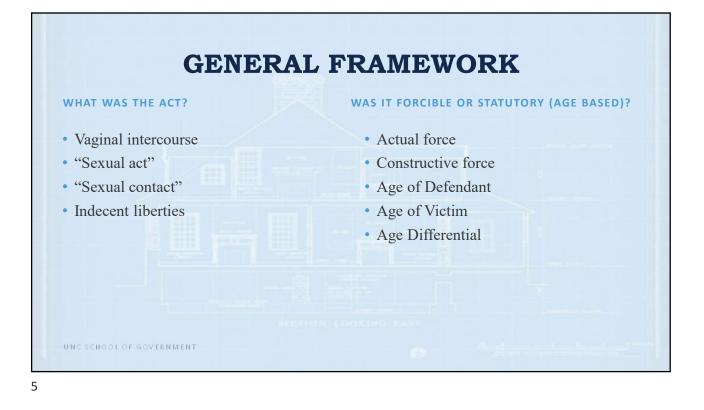

## WHAT WAS THE ACT?

#### RAPE

• Requires vaginal intercourse

#### **SEX OFFENSE**

- Requires a "sexual act" (Crimes Book p. 232):
  - 1. Anal intercourse
  - 2. Cunnilingus (mouth or lips to woman's genitalia)
  - 3. Analingus (mouth or lips to anal opening)
  - 4. Fellatio (mouth or lips to penis)
  - 5. Penetration by any object into the genital or anal opening of another.