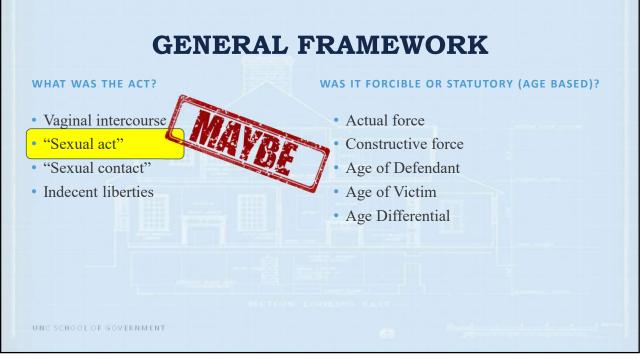

## WHAT WAS THE ACT?

#### RAPE

• Requires vaginal intercourse

#### **SEX OFFENSE**

- Requires a "sexual act" (Crimes Book p. 232):
  - 1. Anal intercourse
  - 2. Cunnilingus (mouth or lips to woman's genitalia)
  - 3. Analingus (mouth or lips to anal opening)
  - 4. Fellatio (mouth or lips to penis)
  - 5. Penetration by any object into the genital or anal opening of another.