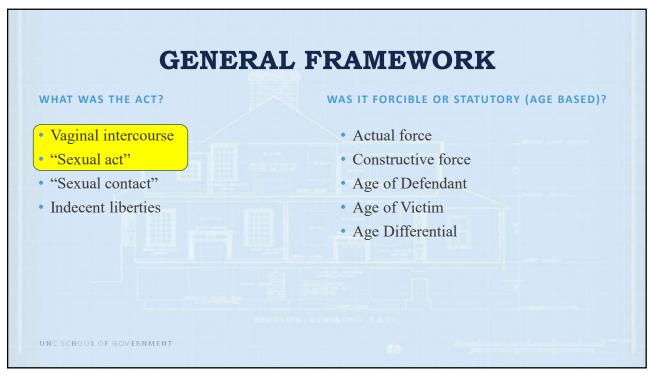

## WHAT WAS THE ACT?

#### RAPE

• Requires vaginal intercourse

#### **SEX OFFENSE**

- Requires a "sexual act" (Crimes Book p. 232):
  - 1. Anal intercourse
  - 2. Cunnilingus (mouth or lips to woman's genitalia)
  - 3. Analingus (mouth or lips to anal opening)
  - 4. Fellatio (mouth or lips to penis)
  - 5. Penetration by any object into the genital or anal opening of another.