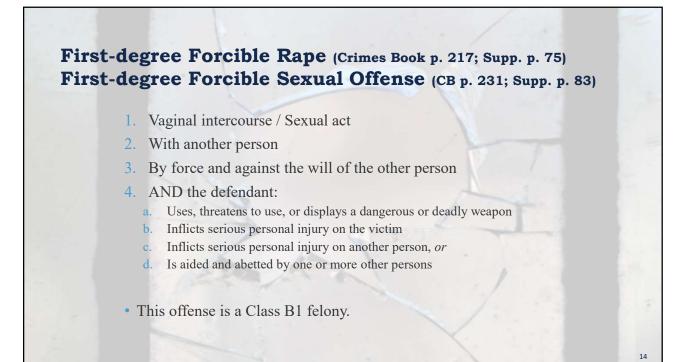

#### Crimes Book p. 217 Supp. p. 75

For every Rape crime there is a corresponding Sexual Offense crime with:

- the same elements,
- the same classification, and
- the same punishment.

UNC SCHOOL OF GOVERNMENT

|                                                         | First-degree<br>FORCIBLE                                                                 | Second-degree<br>FORCIBLE                                        | First-degree<br>STATUTORY | STATUTORY—<br>of a Child by an<br>Adult | STATUTORY—<br>Victim 15 or<br>younger<br>(Defendant at<br>least 6 years<br>older than<br>Victim) | STATUTORY—<br>Victim 15 or<br>younger<br>(Defendant more<br>than 4 but less<br>than 6 years<br>older than<br>Victim) |
|---------------------------------------------------------|------------------------------------------------------------------------------------------|------------------------------------------------------------------|---------------------------|-----------------------------------------|--------------------------------------------------------------------------------------------------|----------------------------------------------------------------------------------------------------------------------|
| RAPE                                                    | Rape that is: Forcible<br>+ at least one of the following:<br>1. Dangerous/deadly weapon | Rape that is:<br>1<br>or                                         | D at least:<br>V under:   | D at least:<br>V under:                 | D at least:<br>V under:                                                                          | D at least:<br>V under:                                                                                              |
| 1. Vaginal intercourse                                  | 2. Serious pers. injury / victim<br>3. Serious personal injury on                        | <ol> <li>With a person who is:</li> <li>a</li> </ol>             | Age differential:         | v under.                                | Age differential:                                                                                | Age differential:                                                                                                    |
|                                                         |                                                                                          | b<br>c                                                           |                           | Class:                                  |                                                                                                  | Note:                                                                                                                |
|                                                         | Class: B1                                                                                | Class:                                                           | Class:                    | •                                       | Class:                                                                                           | Class:                                                                                                               |
| sexual offense<br>1. Anal intercourse<br>2. Cunnilingus | Sexual offense that is: Forcible<br>+ at least one of following:<br>                     | Sexual offense that is: 1 or                                     | D at least:<br>V under:   | D at least:<br>V under:                 | D at least:<br>V under:                                                                          | D at least:<br>V under:                                                                                              |
| 3. Analingus<br>4. Fellatio                             | 2                                                                                        | <ol> <li>With a person who is:</li> <li>a</li> <li>b.</li> </ol> | Age differential:         | Class:                                  | Age differential:                                                                                | Age differential:                                                                                                    |
| 5. Object inserted into genitals or anus                | 4Aided/abetted by 1+ person<br>Class: B1                                                 | C                                                                | Class:                    | •                                       | Class:                                                                                           | Note:<br>Class:                                                                                                      |