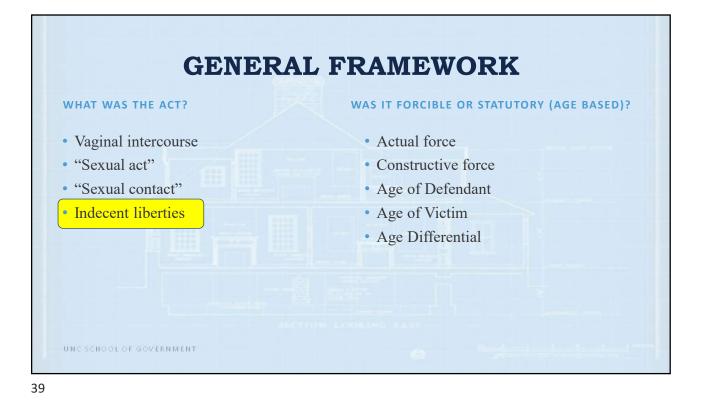

## WHAT WAS THE ACT?

#### RAPE

• Requires vaginal intercourse

#### **SEX OFFENSE**

- Requires a "sexual act" (Crimes Book p. 232):
  - 1. Anal intercourse
  - 2. Cunnilingus (mouth or lips to woman's genitalia)
  - 3. Analingus (mouth or lips to anal opening)
  - 4. Fellatio (mouth or lips to penis)
  - 5. Penetration by any object into the genital or anal opening of another.