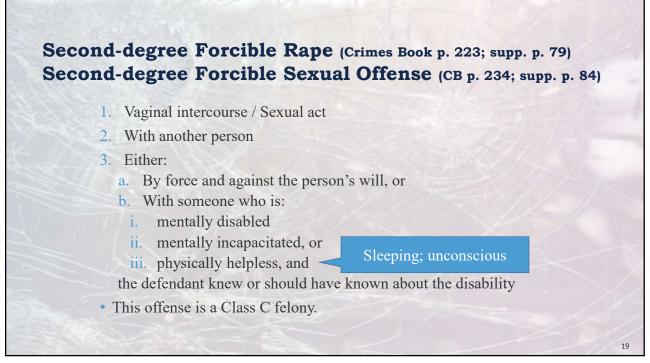

### I. RAPE & SEXUAL OFFENSE

#### Crimes Book p. 217 Supp. p. 75

For every Rape crime there is a corresponding Sexual Offense crime with:

- the same elements,
- the same classification, and
- the same punishment.

UNC SCHOOL OF GOVERNMENT