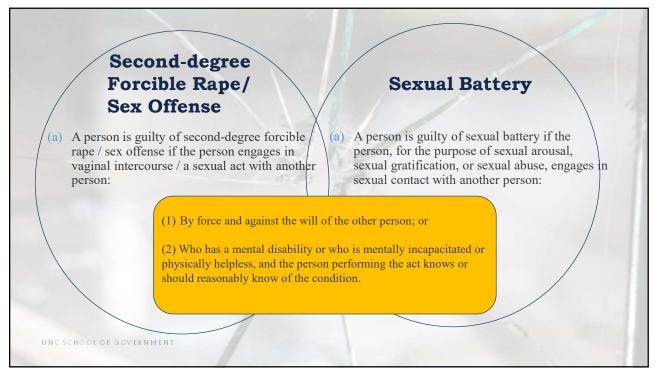

# **III. OTHER SEX CRIMES**

Crimes Book pp. 246, 254, 281; Supp. pp. 90, 92, 105

INDECENT LIBERTIES, SEXUAL BATTERY, AND THE CRIME AGAINST NATURE

UNC SCHOOL OF GOVERNMENT

Joseph L. Hyde Assistant Professor 919-966-4117 jhyde@sog.unc.edu