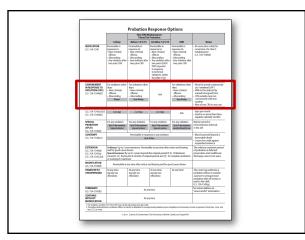

## Probation Violations Jamie Markham January 2024 Www.sog.unc.edu

1

2

|                                                                                 |                                                                                                                                                                                                                                                                                                               | Probation I                                                                                                           |                                                                                                                                                                                             | ptions                                                                             |                                                                                                                                                                                           |
|---------------------------------------------------------------------------------|---------------------------------------------------------------------------------------------------------------------------------------------------------------------------------------------------------------------------------------------------------------------------------------------------------------|-----------------------------------------------------------------------------------------------------------------------|---------------------------------------------------------------------------------------------------------------------------------------------------------------------------------------------|------------------------------------------------------------------------------------|-------------------------------------------------------------------------------------------------------------------------------------------------------------------------------------------|
|                                                                                 | Non-CNI Modemeaner<br>Placed On Probation                                                                                                                                                                                                                                                                     |                                                                                                                       |                                                                                                                                                                                             |                                                                                    |                                                                                                                                                                                           |
|                                                                                 | Felony                                                                                                                                                                                                                                                                                                        | Before 12/1/15                                                                                                        | On/After 12/1/15                                                                                                                                                                            | DWII                                                                               | Notes                                                                                                                                                                                     |
| REVOCATION<br>G.S. 154-1345                                                     | Pormissible in esponse to: Poer criminal officese - Abscanding - Any violation after two prior Chil                                                                                                                                                                                                           | Permissible in<br>response to:<br>• New cinerial<br>offeror<br>• Abscrooking<br>• Any volution after<br>two prior CRV | Permicoble in segonae to:  New criminal officese  Absconding  Any visibition after two prior QUICK CBPs imposed in segonae to technical violations, either by judge or by probation officer | two prior CRI                                                                      | No revocation solely filer conviction of Lates 1 moderneares:     G.S. 158-1344(d)                                                                                                        |
| CONFINEMENT<br>IN RESPONSE TO<br>VIOLATION (CHV)<br>G.S. 15A-1344(G)            | than:  New criminal affense  Abscording May*                                                                                                                                                                                                                                                                  | For violations other<br>than:  New criminal<br>officese  Absconding  Dyn Midge                                        | N/A                                                                                                                                                                                         | For violations other<br>then:  New criminal<br>offense  - Abscording  (b) to Males | Intuit be served continuously ino "weekend CBV")     Will not be reduced by earned stime/good time     CBV periods must run concurrently with one another     Itsu of two CBV in any case |
| QUICK DIP<br>G.S. 15A-1343(µ1)(3)<br>G.S. 15A-1344(42)                          | For any violation Zer Teleps                                                                                                                                                                                                                                                                                  | For any stolation Zw Siège                                                                                            | For any violation<br>Zer Jalen                                                                                                                                                              | N/A                                                                                | No more than 5 quick dip<br>days per month     Used in ne more than three<br>separate calendar months                                                                                     |
| SPECIAL<br>PROBATION<br>(SPLIT)<br>GS. 15A-134400                               | For any violation<br>By in 16 the maximum<br>inyount authors                                                                                                                                                                                                                                                  | For any violation<br>lights to the maximum<br>improved anotheror                                                      | For any violation<br>Upon Vide maximum<br>inpose/sensus                                                                                                                                     | For any violation<br>Spin is the nestroom<br>penelty allowed by law                | May be served in<br>concentinuous intenals<br>in the Jall                                                                                                                                 |
| CONTEMPT<br>GS. 15A-1344(ct)                                                    | Permisoble in response to any richation<br>spin White                                                                                                                                                                                                                                                         |                                                                                                                       |                                                                                                                                                                                             |                                                                                    | Must be proved beyond a<br>manageable doubt     Counts for credit against<br>suspended centorco                                                                                           |
| EXTENSION<br>GS. 15A-1346(d)<br>GS. 15A-134(3)d)<br>GS. 15A-134(3)d)            | Ordinary: Up to 5-your maximum, Permitsable at any time after notice and hearing and for good cause drawn.  Specializarysonic Plays to 3 years beyond the original period if: (I) Probationer convents; (2) During last 6 months of original period, and (3), To-complete metitudion or medizone's hearinset. |                                                                                                                       |                                                                                                                                                                                             |                                                                                    | The cedinary maximum period<br>of probation in deferred<br>prosecution and conditional<br>discharge cases is two years                                                                    |
| MODIFICATION<br>G.S. 15A-1544(d)                                                | Permissible at a                                                                                                                                                                                                                                                                                              | any time after notice a                                                                                               |                                                                                                                                                                                             |                                                                                    |                                                                                                                                                                                           |
| TRANSFER TO<br>UNSUPERVISED                                                     | At any time<br>texcept sex<br>offenders                                                                                                                                                                                                                                                                       | At any time<br>toxcept sex<br>offenders                                                                               | At any time<br>timospt sex<br>offendors                                                                                                                                                     | At any time!                                                                       | The court may authorize a<br>probation officer to transfer<br>a person to unsupervised<br>probation after all money is<br>paid to the clerk.<br>(5.5 MA-1145a).                           |
| TERMINATE<br>GS. 154-1340(b)                                                    | Atanytime                                                                                                                                                                                                                                                                                                     |                                                                                                                       |                                                                                                                                                                                             |                                                                                    | No statute defines an<br>"unsuccessful" termination                                                                                                                                       |
| CONTINUE<br>WITHOUT<br>MCCKFICATION                                             | Marytine                                                                                                                                                                                                                                                                                                      |                                                                                                                       |                                                                                                                                                                                             |                                                                                    |                                                                                                                                                                                           |
| 1. For violations smileter<br>2. The public shall author<br>four G.C. In. Proc. | 191/2014, CRY may not be<br>the a production officer to the                                                                                                                                                                                                                                                   | reduced by prior juli model.<br>andress defendant to unsup                                                            | ensed potatus upor co                                                                                                                                                                       | mpleton of community ser                                                           | nce or payment of any fines, costs, and                                                                                                                                                   |
|                                                                                 | p. (60)                                                                                                                                                                                                                                                                                                       | * School of Government.                                                                                               | The Delays bearing Street, I                                                                                                                                                                | Condition of Channel SEE                                                           |                                                                                                                                                                                           |

UNC

14

13

**Response Options** 

# Revocation (p. 16) Serious Violations • New criminal offense • Absconding Eligible for revocation upon first violation Three Strikes approach Eligible for revocation after two prior CRV's

17

### Revocation (p. 16)

- Activation of the defendant's suspended sentence
- Permissible in response to:
  - Commit no criminal offense
  - $\, \mathsf{Absconding} \,$
  - $\, \mbox{Any}$  violation by a probationer with two prior CRV's

## Confinement in Response to Violation (CRV) (p. 23)

- Permissible in response to violations other than "commit no criminal offense" and "absconding"
- Length:
  - Felony: 90 days
  - -DWI: Up to 90 days
  - CRV repealed for misdemeanants placed on probation on/after 12/1/15

### CRV (cont.)

- Must be continuous period (no "weekend CRV")
- Must be to proper place of confinement
  - Local jail or SMCP for misdemeanors
  - SMCP for DWI
  - DACJJ for felonies
  - Not DART-Cherry or Black Mountain
- CRV periods ordered in multiple probation cases must run concurrently
- Maximum of 2 CRVs per case

### **Quick Dips**

- 2-3 days of jail confinement
  - No more than 6 quick dips days per month
  - Used in no more than three separate calendar months of probation
- Quick Dips may be imposed by judge or by probation officer through "delegated authority"

### **Special Probation (Split)**

- May be added in response to any violation
- Maximum term of imprisonment is ¼ of imposed suspended sentence
  - DWI: ¼ of maximum authorized penalty
- May be served on weekends or other intervals