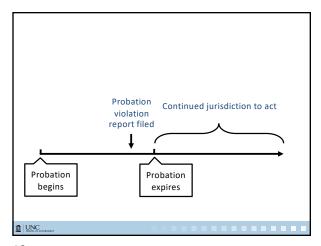

### **Jurisdiction**

- The court may act..."[a]t any time prior to the expiration or termination of the probation period." G.S. 15A-1344(d).
- Court may also act after expiration if violation report filed before probation ends. G.S. 15A-1344(f).