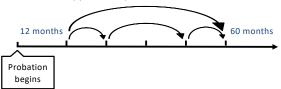

### **Extending Probation**

• Two types: ordinary and special purpose

## Ordinary Extensions At any time prior to expiration, for go

- At any time prior to expiration, for good cause shown, the court may extend probation to the 5-year maximum
  - No violation required
  - Could happen multiple times