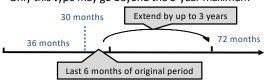

### **Special Purpose Extensions**

- Extension by up to 3 years beyond the original period if:
  - Probationer consents
  - During last 6 months of *original* period, and
  - Extension is for <u>restitution</u> or <u>medical or psychiatric</u> <u>treatment</u>
- Only this type may go beyond the 5-year maximum