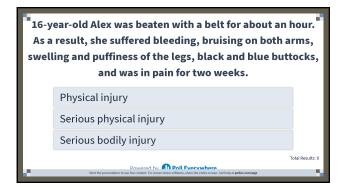

Powered by Real Fourywhere Start the presentation to see live content. For screen share software, share the engine screen. Get help at pollow

Serious bodily injury

43

16-year-old Alex was beaten with a belt for about an hour. As a result, she suffered bleeding, bruising on both arms, swelling and puffiness of the legs, black and blue buttocks, and was in pain for two weeks.

#### 49

50

16-year-old Alex was beaten with a belt for about an hour.
As a result, she suffered bleeding, bruising on both arms, swelling and puffiness of the legs, black and blue buttocks, and was in pain for two weeks.