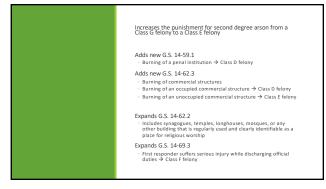

#### Arson law revisions S.L. 2022-8 (H 315)

#### Adds new G.S. 14-86.7

- kdds new G.S. 14-86.7 D amage to property during organized retail theft Value of stolen goods must exceed one thousand dollars 51,000 D amage to property must exceed 51,000 A sasult during organized retail theft Value of stolen goods must exceed 51,000 A stalling that a stall the stall the stall the
- Value of storing possibility and the set of Lood
   Assault must be against an employee or independent
   contractor of the retail establishment or a law enforcement
   officer
   Both offenses are punished as a Class A1
   misdemeanor