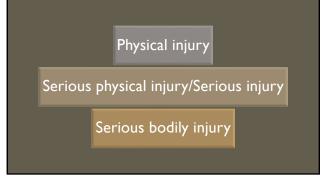

# PHYSICAL INJURY

Includes cuts, scrapes, bruises, o other physical injury which doe not constitute serious injury.

G.S. 14-34.7(c).

## 19

- G.S. 14-16.6(c) Assault on a legislative, executive, or court officer inflicting serious bodily injury G.S. 14-223(c) Resisting officers causing serious bodily injury G.S. 14-23.5 Assault inflicting serious bodily injury on an unborn child

- G.S. 14-318.4(a3) Felony child abuse G.S. 14-32.4(a) Assault inflicting serious bodily injury

- CS. 14-34 (c) Discharging a fireministro occupied property CS. 14-34 (c) Discharging a firefighter, EMT medical responder, or hospital personnel inflicting serious bodily injury CS. 14-34.7(a) Assault on law enforcement and other officers inflicting serious bodily injury