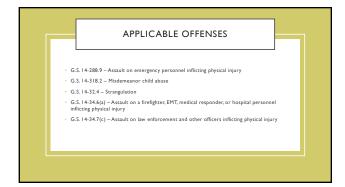

# PHYSICAL INJURY

Includes cuts, scrapes, bruises, o other physical injury which doe not constitute serious injury.

G.S. 14-34.7(c).