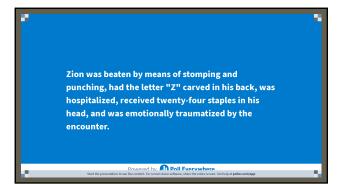

Powered by Real Fourywhere Start the presentation to see live content. For screen share software, share the engine screen. Get help at pollow

Serious bodily injury

43

16-year-old Alex was beaten with a belt for about an hour. As a result, she suffered bleeding, bruising on both arms, swelling and puffiness of the legs, black and blue buttocks, and was in pain for two weeks.

#### 49

50

16-year-old Alex was beaten with a belt for about an hour.
As a result, she suffered bleeding, bruising on both arms, swelling and puffiness of the legs, black and blue buttocks, and was in pain for two weeks.