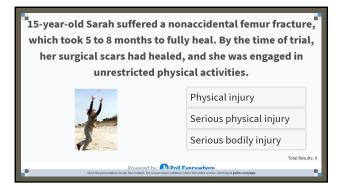

Powered by **OP Poll Everywhere** 

Physical injury Serious physical injury

Serious bodily injury

15-year-old Sarah suffered a nonaccidental femur fracture, which took 5 to 8 months to fully heal. By the time of trial, her surgical scars had healed, and she was engaged in unrestricted physical activities.