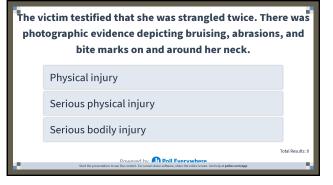

Powered by Real Fourywhere Start the presentation to see live content. For screen share software, share the engine screen. Get help at pollow

Serious bodily injury

43

16-year-old Alex was beaten with a belt for about an hour. As a result, she suffered bleeding, bruising on both arms, swelling and puffiness of the legs, black and blue buttocks, and was in pain for two weeks.

#### 49

50

16-year-old Alex was beaten with a belt for about an hour.
As a result, she suffered bleeding, bruising on both arms, swelling and puffiness of the legs, black and blue buttocks, and was in pain for two weeks.