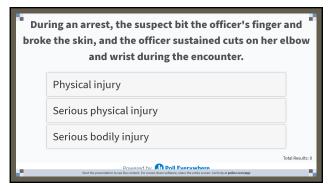

# PHYSICAL INJURY

Includes cuts, scrapes, bruises, o other physical injury which doe not constitute serious injury.

G.S. 14-34.7(c).