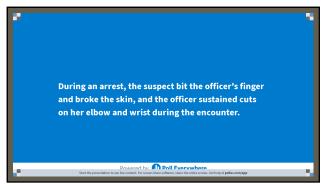

# PHYSICAL INJURY

Includes cuts, scrapes, bruises, o other physical injury which doe not constitute serious injury.

G.S. 14-34.7(c).