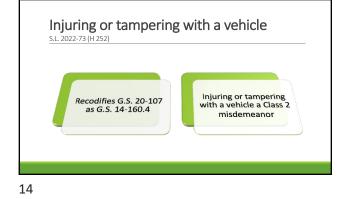

#### Arson law revisions S.L. 2022-8 (H 315)

#### Adds new G.S. 14-86.7

- kdds new G.S. 14-86.7 D amage to property during organized retail theft Value of stolen goods must exceed one thousand dollars 51,000 D amage to property must exceed 51,000 A sasult during organized retail theft Value of stolen goods must exceed 51,000 A stalling that a stall the stall the stall the
- Value of storing possibility and the set of Lood
   Assault must be against an employee or independent
   contractor of the retail establishment or a law enforcement
   officer
   Both offenses are punished as a Class A1
   misdemeanor