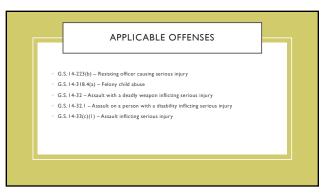

## 19

- G.S. 14-16.6(c) Assault on a legislative, executive, or court officer inflicting serious bodily injury G.S. 14-223(c) Resisting officers causing serious bodily injury G.S. 14-23.5 Assault inflicting serious bodily injury on an unborn child

- G.S. 14-318.4(a3) Felony child abuse G.S. 14-32.4(a) Assault inflicting serious bodily injury

- CS. 14-34 (c) Discharging a fireministro occupied property CS. 14-34 (c) Discharging a firefighter, EMT medical responder, or hospital personnel inflicting serious bodily injury CS. 14-34.7(a) Assault on law enforcement and other officers inflicting serious bodily injury