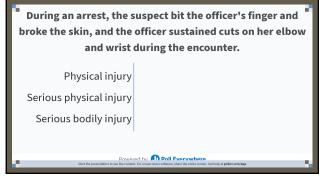

# PHYSICAL INJURY

Includes cuts, scrapes, bruises, o other physical injury which doe not constitute serious injury.

G.S. 14-34.7(c).