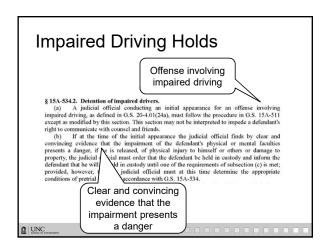

**2:00 p.m.** *Break* 

2:15 p.m. Impaired Driving Holds (60 mins)

Shea Riggsbee Denning, School of Government, and Joe Privette, Business Systems Analyst, NCAOC

**3:15 p.m.** *Break* 

3:30 p.m. CVRs and Vehicle Seizures (90 mins)