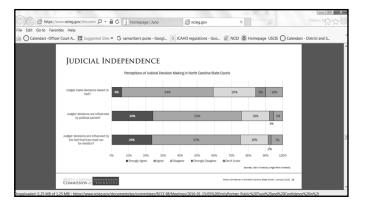

Do When You May Not be Neutral

- ► Recuse yourself
  - ▶ Is another magistrate on duty?
  - ▶ Is another magistrate available?
  - ► Can another official hear the matter?
- ▶ Bolster your neutrality with slow and careful deliberation

#### Public perceptions of legitimate procedures and practices What legitimizes legal What legitim

authorities?

- ▶ Act impartially
- ▶ Honestly
- ► Transparently
- ► Respectfully
- ▶ Ethically
- ► Equitably

What legitimizes legal procedures?

- ▶ Neutral
- ▶ Accurate
- ▶ Consistent
- ► Trustworthy
- ▶ Fair
- ► Opportunities for error correction
- ▶ Process to be heard

Bowers, J., & Robinson, P. H. (2012). Perceptions of fairness and justice: The shared aims & occasional conflicts of legitimacy and moral credibility. Wake Forest Law Review, 47, 11-13.



# Capstone

#### CAPSTONE

| Capstone Exercises | Capstone - Page |
|--------------------|-----------------|

#### **Capstone Exercises**

Magistrates' Basic School August 2019

**Instructions.** Break into groups of 4-6. Read each problem and answer each question. One of the questions for each problem asks what criminal charges are possible under the circumstances described in the problem. Answer that question as completely as possible. It is not intended to be easy. You are not limited to offenses we have discussed this week, or to offenses in any particular chapter of *North Carolina Crimes*. After the groups have finished their work, we will discuss each problem as a class.

Good luck!

#### Problem 1

An officer was investigating reports of vandalism at the local high school. He ask