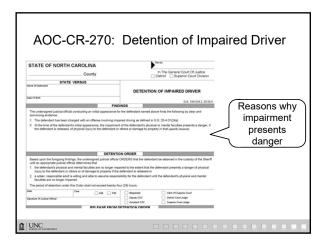

**2:00 p.m.** *Break* 

2:15 p.m. Impaired Driving Holds (60 mins)

Shea Riggsbee Denning, School of Government, and Joe Privette, Business Systems Analyst, NCAOC

**3:15 p.m.** *Break* 

3:30 p.m. CVRs and Vehicle Seizures (90 mins)