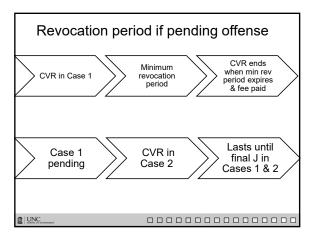

TEST Insuff. sample 11:32 p.m.

14

### **Observation Period**

 A period during which a chemical analyst observes the person . . . to determine that the person . . . has not <u>ingested alcohol or other</u> <u>fluids</u>, <u>regurgitated</u>, <u>vomited</u>, <u>eaten</u>, <u>or</u> <u>smoked in the 15 minutes immediately prior</u> <u>to the collection of a breath specimen</u>. The chemical analyst may observe while conducting the operational procedures in using a breath-testing instrument.

Q UNC.....



### Exception: G.S. 20-16.5(n)

- · Currently revoked DL
- No LDP
- Not eligible for restoration during period of CVR
- Then not required to issue CVR
- If exception applies, and no CVR issued, must file copy of documentary evidence and set out in writing other evidence

Q UNC.

17

# 





|                | STATE OF NORTH CAROLINA