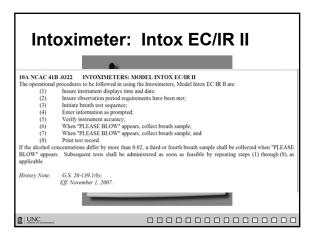

1 .10 DIAG Pars AIR BLK .00 11:27 pm. AIR BLK .00 11:27 pm. AIR BLK .00 11:29 pm. AIR BLK .00 11:39 pm. AIR BLK .00 11:41 pm. TEST ME OUT Number: AG011703 Exp Date: 04/27/2012 Test g/21 DIAG Pars J.09 DIAG Pars J.138 p.m. AIR BLK .00 11:39 pm. AIR BLK .00 11:39 pm. AIR BLK .00 11:41 pm. NO TEST Insuff. sample 11:32 p.m.

14

### **Observation Period**

 A period during which a chemical analyst observes the person . . . to determine that the person . . . has not <u>ingested alcohol or other</u> <u>fluids</u>, <u>regurgitated</u>, <u>vomited</u>, <u>eaten</u>, <u>or</u> <u>smoked in the 15 minutes immediately prior</u> <u>to the collection of a breath specimen</u>. The chemical analyst may observe while conducting the operational procedures in using a breath-testing instrument.

Q UNC.....



### Exception: G.S. 20-16.5(n)

- · Currently revoked DL
- No LDP
- Not eligible for restoration during period of CVR
- Then not required to issue CVR
- If exception applies, and no CVR issued, must file copy of documentary evidence and set out in writing other evidence

Q UNC.

17

# 





|                | STATE OF NORTH CAROLINA