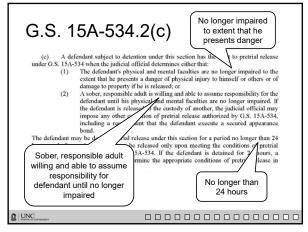

bond to list all persons he wishes to contact and telephone numbers on a form that sets forth the procedure for charactering the person listed. A copy of this from shall be filled with the case file. (b) The Administrative Office of the Courts shall adopt forms to implement this Article.











When is a defendant impaired to extent he or she presents a danger?

SCHOOL OF GOVERNME

00000000000000

10

State v. Bumgarner, 97 N.C. App. 567 (1990)

- Hold warranted based on
  - -Trooper's testimony
  - –Magistrate's personal observations
  - -0.14 alcohol concentration

UNC

0000000000000000

11

State v. Labinski,
188 N.C. App. 120 (2008)

Because I think anyone charged with
DWI who blows 0.08 or more on the
breath test would possibly hurt
himself or someone else, I'm
imposing a hold.



How does magistrate determine that defendant is no longer impaired to the extent that he/she presents a danger?

14

UNC\_

### G.S. 15A-534.2(d)

(d) In making his determination whether a defendant detained under this section remains impaired, the judicial official may request that the defendant submit to periodic tests to determine his alcohol concentration. Instruments acceptable for making preliminary breath tests under G.S. 20-16.3 may be used for this purpose as well as instruments for making evidentiary chemical analyses. Unless there is evidence that the defendant is still impaired from a combination of alcohol and some other impairing substance or condition, a judicial official must determine that a defendant with an alcohol concentration less than 0.05 is no longer impaired. Th