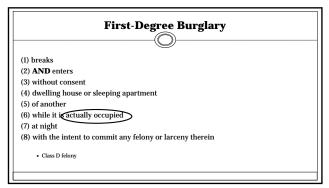

lly occupied (7) at night (8) with the intent to commit any felony or larceny therein • Class D felony













## • A dwelling is a structure regularly used by a person for sleeping. • Mobile home or house trailer • Room in a hotel, motel or rowwing house • Crude habitation with walls and a reof • Commercial space with sleeping apt. • Regularly used: use occurs in ordinary course of events • Abandoned home • Sold home where new owner has not moved in • Summer cottage if has been used regularly for sleeping and intent to use it again

16



17

## Property must be legally possessed by someone other than D. Possession, not ownership, is the key. Landlord enters tenant's room without consent One spouse has legal and exclusive possession of marital home, and other enters without consent





# (1) breaks (2) AND enters (3) without consent (4) dwelling house or sleeping apartment (5) of another (6) while it is actually occupied (7) at night (8) with the intent to commit any felony or larceny therein

#### At Night

• Time after sunset and before sunrise, when it is so dark that a man's face cannot be identified except by artificial light or moonlight.





22

#### **First-Degree Burglary**



- (1) breaks
- (2) AND enters
- (3) without consent
- ${\bf (4)}\ dwelling\ house\ or\ sleeping\ apartment$
- (5) of another
- (6) while it is actually occupied
- (7) at night
- (8) with the intent to commit any felony or larceny therein
  - ⋆ Class D felony

23

#### **Intent to Commit Felony or Larceny**



- D must have the requisite intent WHEN the breaking and entering occurs.
-