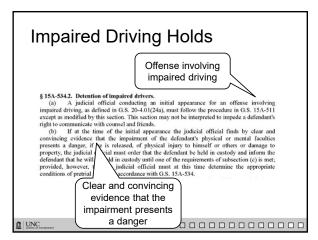

John Rubin, School of Government

**2:00 p.m.** *Break* 

2:15 p.m. Impaired Driving Holds (60 mins)

Shea Riggsbee Denning, School of Government, and Takeeta Tyson, Business Systems Analyst, NCAOC

**3:15 p.m.** *Break* 