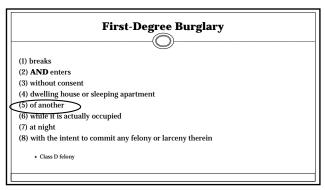

d to possession consents to entry
- Owner/possessor/occupant induced to allow entry with trickery, force or intimidation

8

## (1) breaks (2) AND enters (3) without consent (4) dwelling house or sleeping apartment (5) of another (6) while it is actually occupied (7) at night (8) with the intent to commit any felony or larceny therein • Class D felony













## • A dwelling is a structure regularly used by a person for sleeping. • Mobile home or house trailer • Room in a hotel, motel or rowwing house • Crude habitation with walls and a reof • Commercial space with sleeping apt. • Regularly used: use occurs in ordinary course of events • Abandoned home • Sold home where new owner has not moved in • Summer cottage if has been used regularly for sleeping and intent to use it again

16



17

## Property must be legally possessed by someone other than D. Possession, not ownership, is the key. Landlord enters tenant's room without consent One spouse has legal and exclusive possession of marital home, and other enters without consent





# (1) breaks (2) AND enters (3) without consent (4) dwelling house or sleeping apartment (5) of another (6) while it is actually occupied (7) at night (8) with the intent to commit any felony or larceny therein

#### At Night

• Time after sunset and before sunrise, when it is so dark that a man's face cannot be identified except by artificial light or moonlight.





22

#### **First-Degree Burglary**



- (1) breaks
- (2) AND enters
- (3) without consent
- ${\bf (4)}\ dwelling\ house\ or\ sleeping\ apartment$
- (5) of another
- (6) while