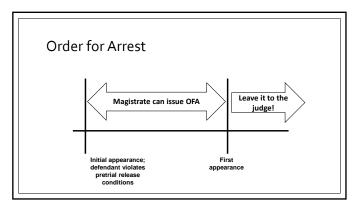

- $\bullet$  Compels the defendant to come to court
- Gives the defendant notice of the charge
- Provides a record of the case

11

### Selecting Process: the Options

| Process            | Citation        | Who Issues        | What Charges               |
|--------------------|-----------------|-------------------|----------------------------|
| Citation           | G.S. 15A-302    | LEO               | MDM or infraction          |
| Summons            | G.S. 15A-303    | Judicial Official | Felony, MDM, or infraction |
| Arrest Warrant     | G.S. 15A-304    | Judicial Official | Felony or MDM              |
| Magistrate's Order | G.S. 15A-511(c) | Judicial Official | Felony or MDM              |
| Order for Arrest   | G.S. 15A-305    | Judicial Official | None                       |



Selecting Process: Warrant vs. Summons

- Statutory preference
- Statutory factors
- Felonies
- Citizens

14



### Statutory Preference

 "A warrant for arrest may be used, instead of or subsequent to a criminal summons, when it appears to the judicial official that the person named should be taken into custody."

|                                                                                                                                                                                          |                                                                                                                                                                                                                                                               | l _      |   |  |
|-----------------