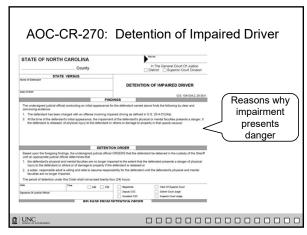

John Rubin, School of Government

**2:00 p.m.** *Break* 

2:15 p.m. Impaired Driving Holds (60 mins)

Shea Riggsbee Denning, School of Government, and Takeeta Tyson, Business Systems Analyst, NCAOC

**3:15 p.m.** *Break* 