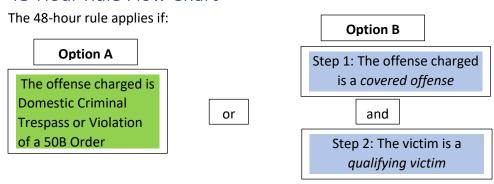

ating a threat to, or committing a felony provided in Articles 7B, 8, 10, or 15 of Chapter 14 of the General Statutes upon a spouse or former spouse, a person with whom the defendant lives or has lived as if married, or a person with whom the defendant is or has been in a dating relationship as defined in G.S. 50B-1(b)(6), with domestic criminal trespass, or with violation of an order entered pursuant to Chapter 50B, Domestic Violence, of the General Statutes." G.S. 15A-534.1.

This document is intended to assist magistrates and others in applying the 48-hour rule. It is current as of December 1, 2019. It does not address the similar rule contained in G.S. 15A-534.7 regarding defendants charged with communicating certain threats of mass violence.<sup>1</sup>

#### 48-Hour Rule Flow Chart



<sup>&</sup>lt;sup>1</sup> Previous versions of this document also addressed whether certain offenses were covered by the Crime Victims' Rights Act, Article 46 of Chapter 15A of the General Statutes. However, the victims' rights statutes were substantially revised by the General Assembly during the 2019 legislative session. Whether an offense is covered by the victims' rights statutes now depends exclusively on the offense charged, regardless of the relationship between the defendant and the victim, and thus is an entirely separate question from whether the 48-hour rule applies. A complete list of offenses covered by the new victims' rights statutes may be found at Jamie Markham, *Crimes Covered under the New Victims' Rights Law*, N.C. CRIM. L. BLOG (Sept. 27, 2019), <a href="https://ncc