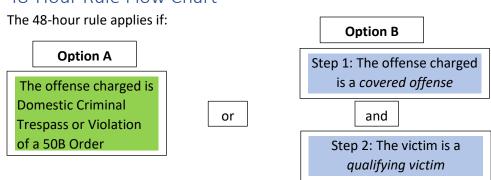

cating a threat to, or committing a felony provided in Articles 7B, 8, 10, or 15 of Chapter 14 of the General Statutes upon a spouse or former spouse, a person with whom the defendant lives or has lived as if married, or a person with whom the defendant is or has been in a dating relationship as defined in G.S. 50B-1(b)(6), with domestic criminal trespass, or with violation of an order entered pursuant to Chapter 50B, Domestic Violence, of the General Statutes." G.S. 15A-534.1.

This document is intended to assist magistrates and others in applying the 48-hour rule. It is current as of December 1, 2019. It does not address the similar rule contained in G.S. 15A-534.7 regarding defendants charged with communicating certain threats of mass violence.<sup>1</sup>

### 48-Hour Rule Flow Chart



<sup>&</sup>lt;sup>1</sup> Previous versions of this document also addressed whether certain offenses were covered by the Crime Victims' Rights Act, Article 46 of Chapter 15A of the General Statutes. However, the victims' rights statutes were substantially revised by the General Assembly during the 2019 legislative session. Whether an offense is covered by the victims' rights statutes now depends exclusively on the offense charged, regardless of the relationship between the defendant and the victim, and thus is an entirely separate question from whether the 48-hour rule applies. A complete list of offenses covered by the new victims' rights statutes may be found at Jamie Markham, *Crimes Covered under the New Victims' Rights Law*, N.C. CRIM. L. BLOG (Sept. 27, 2019), https://nccriminalla