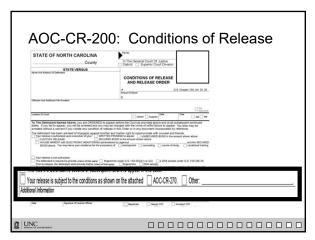

**12:20 p.m.** *Lunch* 

1:30 p.m. Impaired Driving Holds, Civil License Revocations, and Vehicle Seizures (75 mins)

(Magistrates must watch the pre-recorded lectures in advance of this session)

Shea Riggsbee Denning, School of Government, and Takeeta Tyson, Business Systems Analyst, NCAOC