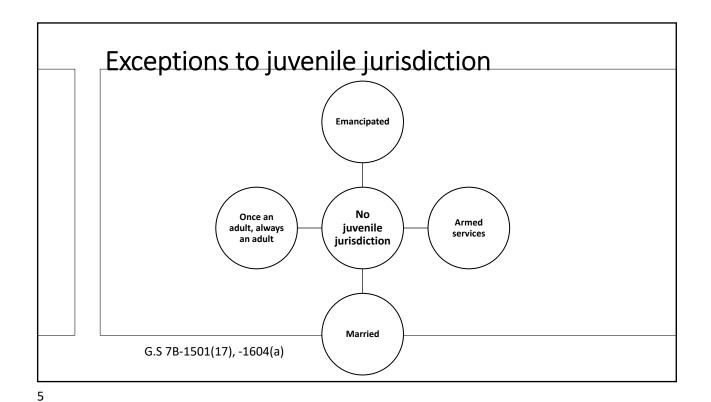

ey were 17?
- Potential magistrate involvement in transfer of cases from juvenile to criminal court
- Place of pretrial confinement for youth under age 18

# **Delinquency Jurisdiction** G.S. 7B-1501(7), -1604 Offense at ages Offense at ages Offense at age 8 or 9 10 - 15 16 or 17 All crimes and Class A – G felony All crimes and infractions, or previous infractions except indirect contempt delinquency those in Chapter 20 (motor vehicle), adjudication indirect contempt Never juvenile jurisdiction if "once an adult, always an adult" applies

Once an Adult, Always an Adult G.S. 7B-1604(b)

Conviction for:

• Any felony

• Any MDM other than one from Chapter 20

• G.S. 20-138.1 or G.S. 20-138.2

Convictions for Chapter 20 misdemeanors that are not impaired driving offenses are not included

4



Length of
Jurisdiction –
without extension
for certain YDC
commitments
G.S. 7B-1601

The court can always terminate jurisdiction sooner by its own order

| Offense committed under age 16 | Youth reaches age <u>18</u> |
|--------------------------------|-----------------------------|
| Offense committed at age 16    | Youth reaches age <u>19</u> |
| Offense committed at age 17    | Youth reaches age <u>20</u> |

In some limited circumstances, jurisdiction for very serious felonies resulting in a commitment to a YDC can extend to age 19, 20 or 21 (G.S. 7B-1602)

# Felony Transfer to Superior Court

| Table 1 | Transfor Machan | icme hy Aga at Offanci | and Felony Classification |
|---------|-----------------|------------------------|---------------------------|
|         |