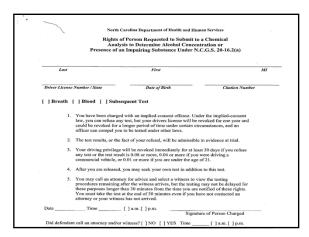

0-16.5 Civil License Revocation (CVR) 1. LEO has reasonable grounds to believe person committed implied consent offense 2. Person is charged with offense 3. LEO and CA comply with implied consent procedures re chemical analysis 4. Person a. Willfully refuses b. A/C of 0.08 or more c. A/C of 0.04 or more if CMV d. Any A/C if person <21 Q UNC. G.S. 20-16.5 1. LEO has reasonable grounds to believe person committed implied consent offense. Q UNC..... 8 G.S. 20-16.5 2. Person is charged with that offense 4. The driver was charged with the implied-consent offense of: G.S. 20-138.1. Other:

9

<u>Q</u> UNC

G.S. 20-16.5

 The law enforcement officer and chemical analyst comply with G.S. 20-16.2 and G.S. 20-139.1 in requiring person's submission to or procuring a chemical analysis.

10

### 

11



### G.S. 20-139.1

- (b): Chemical analysis of breath admissible if done pursuant to DHHS rules by person with permit
- (b2): preventative maintenance
- (b3): at least duplicate sequential breath samples
  - results may not differ by more than 0.02
  - refusal to give second sample makes first result admissible
- (b5): may be asked for blood or urine too

| UNC | 000000000000000 |
|-----|-----------------|

13

| Dup | Duplicate sequential breath samples? |                                                                               |                                                                       |                                                                                           |  |  |  |  |  |
|-----|--------------------------------------|-------------------------------