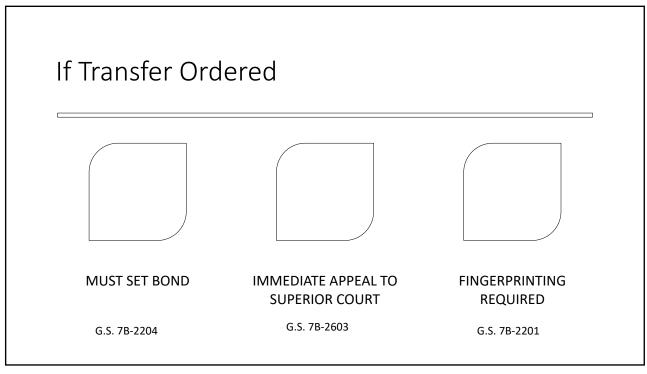

| D-G                      | Finding of probable cause or return of an indictment <sup>g</sup>                                            | Only if prosecutor chooses to transfer <sup>h</sup> |
|                                                                                                          | H–I                      | Finding of probable cause, motion for transfer, and judicial determination at transfer hearing. <sup>1</sup> | No <sup>J</sup>                                     |
| a. G.S. 7B-2200.<br>b. <i>Id</i> .<br>c. G.S. 7B-2200, -2203.<br>d. <i>Id</i> .<br>e. G.S. 7B-2200.5(a). |                          | f. <i>Id.</i><br>g. <i>Id.</i><br>h. G.S. 7B-2200.5(a1).<br>i. G.S. 7B-2200.5(b), -2203.<br>j. <i>Id.</i>    |                                                     |

7







9



# 10-Day Appeal Window

Glvshoolqj#Vudqvihu# Frqixvlrq#130Gd|# DsshdolZlqgrz/# Rughuv#ru#Duuhvw

https://civil.sog.unc.edu/d ispelling-transferconfusion-10-day-appealwindow-orders-for-arrest/

# **Key Points**

Criminal matter under jurisdiction of the superior court

CRS numbers can and should be manually generated

No orders for arrest based on returned indictment

11





# Contact Info

Jacqui Greene UNC SOG 919-966-4327 greene@sog.unc.edu

| Juvenile vs Adult - Page 8 |  |
|----------------------------|--|

# Dispelling Transfer Confusion: 10-Day Appeal Window, Orders for Arrest

My email continues to stay busy with confusion about juvenile cases, including questions about the status of a case during the time for appeal of an order transferring the case to superior court an