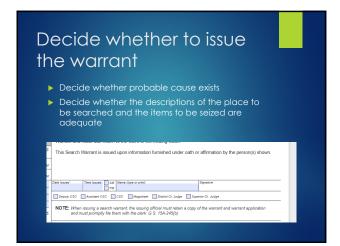

al issues as they arise | SALON MARKET | SALO



### Description of property to be seized (I) This is part of the "particularity requirement" Four or that officers exists the right stuff, not the

- Ensures that officers seize the right stuff, not the wrong stuff
- Usually the warrant describes inanimate objects: drugs, stolen property, a gun, etc.
- When a search warrant is used to enable officers to serve an arrest warrant, it describes the person to be arrested

8

### Description of property to be seized (II)

- Degree of specificity depends on circumstances
  - ▶ Be more specific with common items, e.g., TVs
  - Less specificity required with contraband, e.g., drugs
  - Less specificity required when multiple types of evidence are likely to be present









































### Impaired Driving Holds

### IMPAIRED DRIVING HOLDS

| Impaired Driving Holds & Implied Consent Offense Notices |
|----------------------------------------------------------|
|                                                          |

## Impaired Driving Holds & Implied Consent Offense Notices Shea Denning School of Government February 2020

1

## Impaired Driving Holds § 15A-534.2. Detention of impaired drivers. (a) A judicial official conducting an initial appearance for an offense involving impaired driving, as defined in G.S. 20-4.01(24a), must follow the procedure in G.S. 15A-511 except as modified by this section. This section may not be interpreted to impede a defendant's right to communicate with counsel and friends. (b) If at the time of the initial appearance the jud