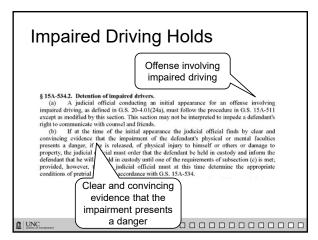

CVRs and Vehicle Seizures: Shea Denning (40 mins)

Impaired Driving Holds: Shea Denning (20 mins)

**12:20 p.m.** *Lunch* 

1:30 p.m. Impaired Driving Holds, Civil License Revocations, and Vehicle Seizures (75 mins)

(Magistrates must watch the pre-recorded lectures in advance of this session)

Shea Riggsbee Denning, School of Government, and Takeeta Tyson, Business Systems Analyst, NCAOC