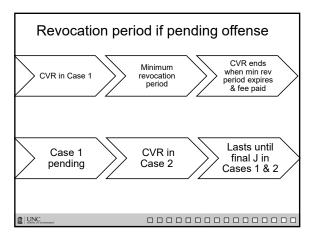

l analyst observes the person . . . to determine that the person . . . has not <u>ingested alcohol or other</u> <u>fluids</u>, <u>regurgitated</u>, <u>vomited</u>, <u>eaten</u>, <u>or</u> <u>smoked in the 15 minutes immediately prior</u> <u>to the collection of a breath specimen</u>. The chemical analyst may observe while conducting the operational procedures in using a breath-testing instrument.

<u>Q UNC.</u>



### Exception: G.S. 20-16.5(n)

- · Currently revoked DL
- No LDP
- Not eligible for restoration during period of CVR
- Then not required to issue CVR
- If exception applies, and no CVR issued, must file copy of documentary evidence and set out in writing other evidence

Q UNC.

17

## AOC-CVR-02: Revocation Order STATE OF NORTH CAROLINA CERT STATE OF NORTH CAROLINA STATE OF NO





|                | STATE OF NORTH CAROLINA