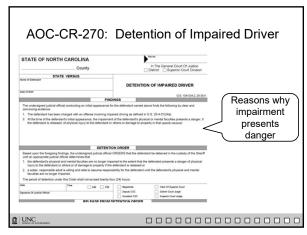

**12:20 p.m.** *Lunch* 

1:30 p.m. Impaired Driving Holds, Civil License Revocations, and Vehicle Seizures (75 mins)

(Magistrates must watch the pre-recorded lectures in advance of this session)

Shea Riggsbee Denning, School of Government, and Takeeta Tyson, Business Systems Analyst, NCAOC