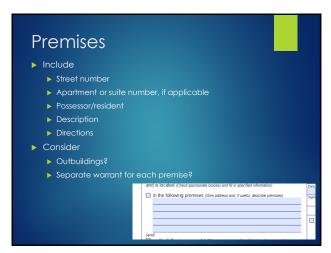

#### Thursday, July 21

9:00 a.m. Search Warrants (60 mins)

Jeff Welty, School of Government

**10:00 a.m.** *Break* 

**10:10 a.m.** Search Warrants (continued) (60 mins)

**11:10 a.m.** *Break* 

**11:20 a.m.** Search Warrants (continued) (60 mins)