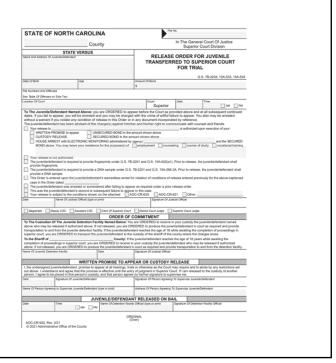

**11:15 a.m.** *Break* 

**11:30** a.m. Elements of Crimes: Drugs (continued) (60 mins)

**12:30 p.m.** *Lunch* 

1:30 p.m. Initial Appearance (75 mins)

John Rubin, School of Government, and Takeeta Tyson, Business Systems Analyst, NCAOC

**2:45 p.m.** *Break* 

**3:00 p.m.** Initial Appearance (continued) (75 mins)

**4:15 p.m.** *Break* 

**4:30 p.m.** Initial Appearance (continued) (60 mins) (*Technology*)

**5:30 p.m.** *Adjourn* 