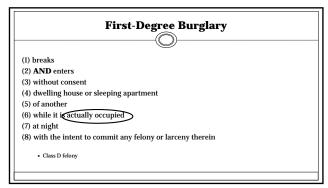

ailer Room in a hotel, motel or rowwing house Crude habitation with walls and a reof Commercial space with sleeping apt. Regularly used: use occurs in ordinary course of events Abandoned home Sold home where new owner has not moved in Summer cottage if has been used regularly for sheeping and intent to use it again

16

# (1) breaks (2) AND enters (3) without consent (4) dwelling house or sleeping apartment (5) of another (6) while it is actually occupied (7) at night (8) with the intent to commit any felony or larceny therein • Class D felony

17

## Property must be legally possessed by someone other than D. Possession, not ownership, is the key. Landlord enters tenant's room without consent One spouse has legal and exclusive possession of marital home, and other enters without consent





# (1) breaks (2) AND enters (3) without consent (4) dwelling house or sleeping apartment (5) of another (6) while it is actually occupied (7) at night (8) with the intent to commit any felony or larceny therein

### At Night

• Time after sunset and before sunrise, when it is so dark that a man's face cannot be identified except by artificial light or moonlight.





22

### First-Degree Burglary



- (1) breaks
- (2) AND enters
- (3) without consent
- ${\bf (4)}\ dwelling\ house\ or\ sleeping\ apartment$
- (5) of another
- (6) while it is actually occupied
- (7) at night
- (8) with the intent to commit any felony or larceny therein
  - ⋆ Class D felony

23

### **Intent to Commit Felony or Larceny**



- D must have the requisite intent WHEN the breaking and entering occurs.
- D need