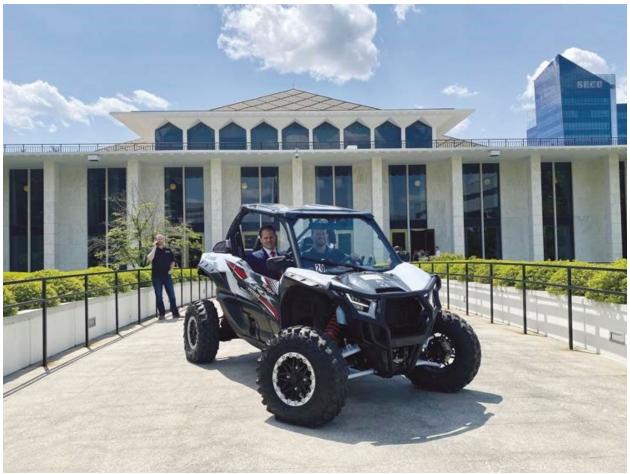

#### Laws Effective October 1, 2021

The following laws have an effective date of October 1, 2021:

<u>S.L. 2021-33</u> (S 241) redefines modified utility vehicles, eliminating the requirement in G.S. 20-4.01(27) that they have an engine displacement greater than 2400 cubic centimeters and the requirement that they be equipped with windshields and windshield wipers. The driver of and all passengers on a modified utility vehicle that is not equipped with a windshield and windshield wipers must wear a safety helmet. The law also specifies that modified utility vehicles may only be operated on a roadway with four or more travel lanes if the posted speed limit is 35 miles per hour or less. My colleague Shea Denning wrote more on this session law here.