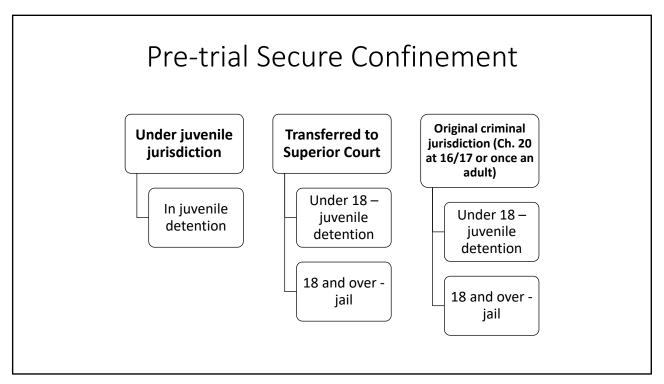

1:30 p.m. Elements of Crimes: Trespass (60 mins)

Jamie Markham, School of Government

**2:30 p.m.** *Break* 

2:35 p.m. Under 18: Juvenile vs Adult (45 mins)

Jacqui Greene, School of Government

3:15 p.m. Elements of Crimes: Sexual Assaults (60 mins)