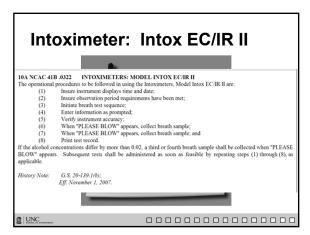

|  |  |  |
| UNC | DAY.                                 |                                                                               |                                                                       |                                                                                           |  |  |  |  |  |

14

### **Observation Period**

 A period during which a chemical analyst observes the person . . . to determine that the person . . . has not <u>ingested alcohol or other</u> <u>fluids</u>, <u>regurgitated</u>, <u>vomited</u>, <u>eaten</u>, <u>or</u> <u>smoked in the 15 minutes immediately prior</u> <u>to the collection of a breath specimen</u>. The chemical analyst may observe while conducting the operational procedures in using a breath-testing instrument.

<u>Q UNC.</u>



### Exception: G.S. 20-16.5(n)

- · Currently revoked DL
- No LDP
- Not eligible for restoration during period of CVR
- Then not required to issue CVR
- If exception applies, and no CVR issued, must file copy of documentary evidence and set out in writing other evidence

Q UNC.

17

## AOC-CVR-02: Revocation Order STATE OF NORTH CAROLINA CERT STATE OF NORTH CAROLINA STATE OF NO





|                | STATE OF NORTH CAROLINA