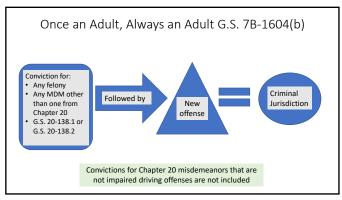

Juvenile vs. Adult In-Class Materials | . Juvenile vs. | Adult – | Page 1 |
|-------------------------------------------------|----------------|---------|--------|
| Recommended Best Practices for Raise the Age    | . Juvenile vs. | Adult – | Page 5 |



### **Topics**

- Which system for offenses at age 16 and 17?
- What if the person is 18 and the offense occurred when they were 17?
- Potential magistrate involvement in transfer of cases from juvenile to criminal court
- Place of pretrial confinement for youth under age 18

2

# Delinquency Jurisdiction G.S. 7B-1501(7), -1604 Offense at ages 8 or 9 Offense at ages 10 - 15 Offense at age 16 or 17 All crimes and infractions, indirect contempt delinquency adjudication Never juvenile jurisdiction if "once an adult, always an adult" applies





| Length of<br>Jurisdiction –<br>without extension | Offense<br>committed<br><u>under age</u><br>16 | Youth reaches age <u>18</u>                                                                                                                            |  |
|--------------------------------------------------|------------------------------------------------|--------------------------------------------------------------------------------------------------------------------------------------------------------|--|
| for certain YDC<br>commitments<br>G.S. 7B-1601   | Offense<br>committed<br>at age 16              | Youth reaches age <u>19</u>                                                                                                                            |  |
| e court can<br>vays