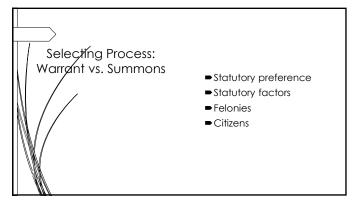

### Wednesday, February 23

**9:00 a.m. Selecting Process** (60 mins)

Thomas Thornburg, School of Government

**10:00 a.m.** *Break* 

**10:10 a.m.** Selecting Process (continued) (60 mins)

**11:10 a.m.** *Break* 

**11:20 a.m.** Selecting Process (continued) (60 mins)

**12:20 p.m.** *Lunch* 

1:15 p.m. Elements of Crimes: Drunk, Weapons, Resisting (40 mins)

Christopher Tyner, School of Government

**1:55 p.m.** *Break* 