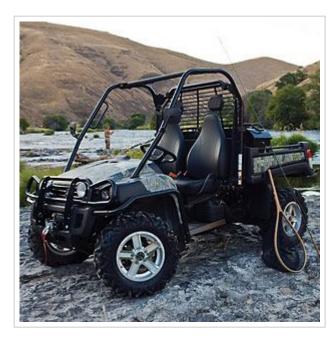

### Laws Effective October 1, 2021

The following laws have an effective date of October 1, 2021:

<u>S.L. 2021-33</u> (S 241) redefines modified utility vehicles, eliminating the requirement in G.S. 20-4.01(27) that they have an engine displacement greater than 2400 cubic centimeters and the requirement that they be equipped with windshields and windshield wipers. The driver of and all passengers on a modified utility vehicle that is not equipped with a windshield and windshield wipers must wear a safety helmet. The law also specifies that modified utility vehicles may only be operated on a roadway with four or more travel lanes if the posted speed limit is 35 miles per hour or less. My colleague Shea Denning wrote more on this session law here.