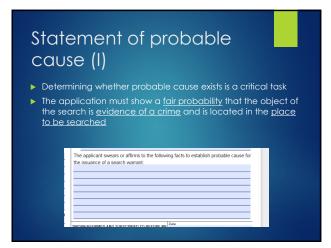

I recommend you think about making sure you develop a general framework for approaching the topics that make up your work. Over time you will fill in more of the detail.

For example: for Crimes understanding that basically your job is to know or be able to find elements for criminal offenses and have a sense of whether probable cause exists to support their allegation. For criminal process and search warrants, it's understanding how to choose the appropriate process and being able to determine probable cause.