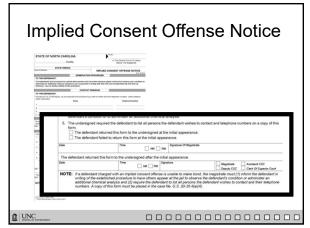

here the chemical analysis of the breath is administered and to any person arrested for an implied-consent offense. The initial signs shall be provided by the Copartment of Transportation, without coosts. The signs shall thereafter be maintained by the county for all constant of the performing a chemical analysis of the breath is located in a Cita or municipal building, then the bead of the highway part of the county, the chief of police for the city or that person's designee shall be substituted for the sheriff when determining signs and access to the chemical analysis room. The signs shall be maintained by the county for the Department of Health and Human Services shall also perform the functions listed in subdivisions (a)(1) and (a)(2) of this section. (2006-253, s. 5.)

1 UNC















- If the State violates a defendant's statutory right to pretrial release by impermissibly holding the defendant; and
- The defendant is—during the crucial time period following his or her arrest denied access to witnesses;
- The defendant may be entitled to dismissal of the charges.

UNC

\_\_\_\_\_

29

- If a defendant charged with an impaired driving offense is denied access to witnesses
- He may be entitled to dismissal of the charges based on a flagrant violation of his constitutional rights
- · Even if he is lawfully detained

II OIN

### CVRs and Vehicle Seizures

### CVRS AND VEHICLE SEIZURES

| Civil License Revocations & Motor Vehicle Seize | uresCVRs/Vehicle Seizures - Page 1 |
|-------------------------------------------------|------------------------------------|
| AOC-