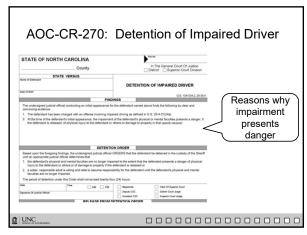

CVRs and Vehicle Seizures: Shea Denning (40 mins)

Impaired Driving Holds: Shea Denning (20 mins)

11:20 a.m. Search Warrants (continued) (60 mins)

**12:20 p.m.** *Lunch* 

1:30 p.m. Impaired Driving Holds, Civil License Revocations, and Vehicle Seizures (75 mins)

(Magistrates must watch the pre-recorded lectures in advance of this session)