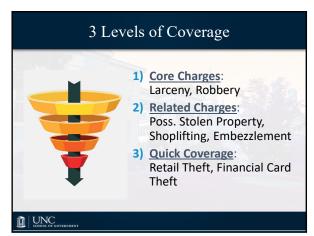

# Tuesday, February 22

9:00 a.m. Elements of Crimes: Larceny and Robbery (75 mins)

Jonathan Holbrook, School of Government

**10:15 a.m.** *Break* 

**10:25 a.m. Elements of Crime: Burglary** (75 mins)

Phil Dixon, School of Government