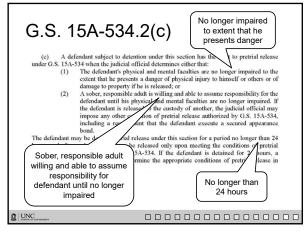

bond to list all persons he wishes to contact and telephone numbers on a form that sets forth the procedure for charactering the person listed. A copy of this from shall be filled with the case file. (b) The Administrative Office of the Courts shall adopt forms to implement this Article.











When is a defendant impaired to extent he or she presents a danger?

SCHOOL OF GOVERNME

00000000000000

10

State v. Bumgarner, 97 N.C. App. 567 (1990)

- Hold warranted based on
  - -Trooper's testimony
  - –Magistrate's personal observations
  - -0.14 alcohol concentration

UNC

0000000000000000

11

State v. Labinski,
188 N.C. App. 120 (2008)

Because I think anyone charged with
DWI who blows 0.08 or more on the
breath test would possibly hurt
himself or someone else, I'm
imposing a hold.



How does magistrate determine that defendant is no longer impaired to the extent that he/she presents a danger?

14

UNC\_

### G.S. 15A-534.2(d)

(d) In making his determination whether a defendant detained under this section remains impaired, the judicial official may request that the defendant submit to periodic tests to determine his alcohol concentration. Instruments acceptable for making preliminary breath tests under G.S. 20-16.3 may be used for this purpose as well as instruments for making evidentiary chemical analyses. Unless there is evidence that the defendant is still impaired from a combination of alcohol and some other impairing substance or confidentia, a judicial official must determine that a defendant with an alcohol concentration less than 0.05 is no longer impaired.