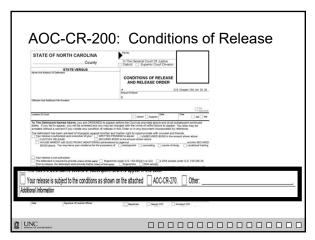

CVRs and Vehicle Seizures: Shea Denning (40 mins)

Impaired Driving Holds: Shea Denning (20 mins)

11:20 a.m. Search Warrants (continued) (60 mins)

**12:20 p.m.** *Lunch* 

1:30 p.m. Impaired Driving Holds, Civil License Revocations, and Vehicle Seizures (75 mins)

(Magistrates must watch the pre-recorded lectures in advance of this session)