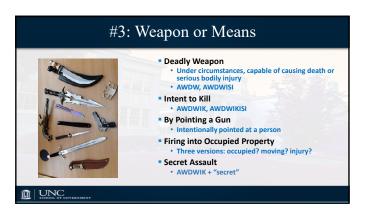

e.
- 7. To celebrate his release from prison after being incarcerated for armed robbery, Max Mandell goes deer hunting, in season. He is carrying a shotgun when he is stopped by a wildlife officer.
  - a. Suppose that instead of going hunting, Max celebrates his release from prison by going to town to see a concert with his neighbor Mike. Mike offers to drive to the concert, but on the way they are stopped for speeding. An officer discovers Mike's handgun in the glove compartment in front of the passenger seat where Max is sitting.
- 8. Lisa is arrested for impaired driving. When searching her pocketbook incident to arrest, an officer finds a pocketknife.
  - a. Suppose that instead of a pocketknife Lisa has a dagger in her purse
  - b. Suppose that Lisa has a pistol in her purse











#4: Based on Victim

Female
By a male, over 18
Child Under 12
More than moderate punishment
Lasting injury? Parent? Child abuse?
Unborn Child
Battery of mother + AISI/AISBI on child
Disabled/Handicapped
Simple or Aggravated
Ethnic Intimidation
Race, religion, nationality

6

UNC















# Misdemeanor Larceny 1) Takes 2) Personal Property 3) In the Possession of Another and 4) Carries it Away 5) Without the Consent of the Possessor and 6) With Intent to Deprive Possessor Permanently 7) Knowing Not Entitled to It

1

# Felony Larceny Same as Misd. Larceny #1-7, and add #8: a) Property Worth More Than \$1,000 b) From the Person c) Committed Pursuant to a B&E Offense d) Of an Explosive/Incendiary Device e) Of a Firearm f) Of a Record Paper at NC State Archives g) Of a Horse/Mule/Swine