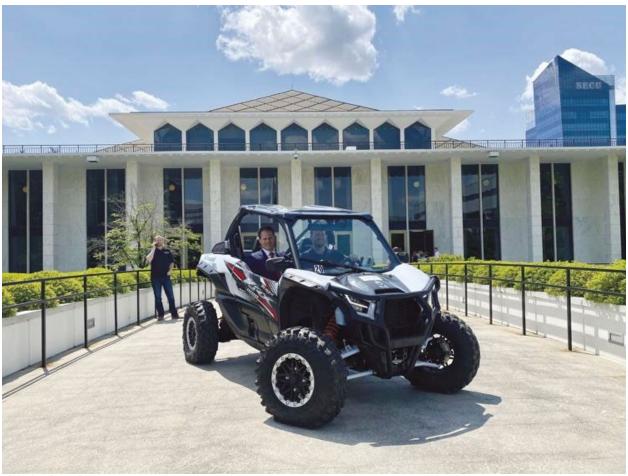

### Laws Effective October 1, 2021

The following laws have an effective date of October 1, 2021:

<u>S.L. 2021-33</u> (S 241) redefines modified utility vehicles, eliminating the requirement in G.S. 20-4.01(27) that they have an engine displacement greater than 2400 cubic centimeters and the requirement that they be equipped with windshields and windshield wipers. The driver of and all passengers on a modified utility vehicle that is not equipped with a windshield and windshield wipers must wear a safety helmet. The law also specifies that modified utility vehicles may only be operated on a roadway with four or more travel lanes if the posted speed limit is 35 miles per hour or less. My colleague Shea Denning wrote more on this session law here.