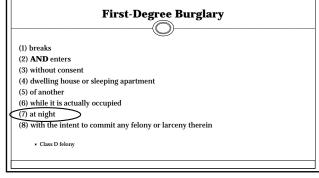

tel, motel or rowning house • Crude habitation with walls and a reof • Commercial space with sleeping apt. • Regularly used: use occurs in ordinary course of events • Abandoned home • Sold home where new owner has not moved in • Summer cottage if has been used regularly for sheeping and intent to use it again

16

## (1) breaks (2) AND enters (3) without consent (4) dwelling house or sleeping apartment (5) of another (6) while it is actually occupied (7) at night (8) with the intent to commit any felony or larceny therein • Class D felony

17

### Property must be legally possessed by someone other than D. Possession, not ownership, is the key. Landlord enters tenant's room without consent One spouse has legal and exclusive possession of marital home, and other enters without consent







#### At Night

Time after sunset and before sunrise, when it is so dark that a man's face cannot be identified except by artificial light or moonlight.





22

#### **First-Degree Burglary**



- (1) breaks
- (2) AND enters
- (3) without consent
- (4) dwelling house or sleeping apartment
- (5) of another
- (6) while it is actually occupied
- (7) at night
- (8) with the intent to commit any felony or larceny therein
  - ⋆ Class D felony

23

#### **Intent to Commit Felony or Larceny**



- D must have the requisite intent WHEN the breaking and entering occurs.
- $\bullet$  D need not succeed in committing larceny or felony.

#### Proof:

- · Committed felony
- Preparation
- · Inference of intent to steal
- Doctrine of recent poss.



| Bu             | ırglary            |   |  |
|------