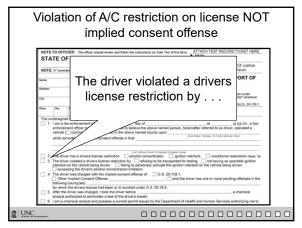

istrate
  - Within 5 working days if before judge
  - If deadline missed, revocation must be rescinded (unless person contesting CVR contributed to delay)
- Issue(s) on appeal
  - Was contested condition under G.S. 20-16.5 satisfied?
  - Was there a pending offense for which license had been or is revoked under G.S. 20-16.5?
- Standard of review
  - Greater weight of the evidence

1 UNC.....

23

### Review hearing

- Witness may submit evidence via affidavit unless subpoenaed
- Judicial official may question witnesses
- Unless contested, statements in revocation report may be accepted as true
- Judicial official may adjourn to seek additional evidence
  - But hearing still must be completed in 3 or 5 days
  - Unless person contesting revocation contributed to delay

<u>Q UNC......</u>





26

### What about violation of an ignition interlock restriction?

- DWLR (G.S. 20-17.8(f))
- Revocation under G.S. 20-17.8(f)
  - Lasts until case is resolved
  - -AOC-CR-341
- If alcohol consumed, then DWLR for ignition interlock violation is implied consent offense
- So CVR also may issue

**2** | UNC



### Driving While License Civilly Revoked

- DWLR 20-28(a2)
- If minimum revocation period has expired, then punished as if convicted of NOL, but offense is still DWLR

Q UNC.....

29





### What about Daniel?

- Daniel is 17. He has a full provisional license.
- He is charged with speeding 82 in a 65 mph zone on January 5, 2012.
- Must Daniel be arrested for this offense?
- Is Daniel's license subject to revocation?



32

### What about Lilly?



- Lilly is 16. She has a limited