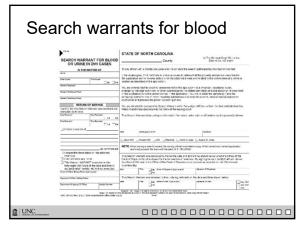

**4:40 p.m.** *Adjourn* 

Thursday, February 24

9:00 a.m. Search Warrants (60 mins)

Jeff Welty, School of Government

**10:00 a.m.** *Break* 

**10:10 a.m.** Search Warrants (continued) (60 mins)

**11:10 a.m.** *Break* 

11:20 a.m. Search Warrants (continued) (60 mins)

**12:20 p.m.** *Lunch* 

1:30 p.m. Impaired Driving Holds, Civil License Revocations, and Vehicle Seizures (75 mins)

(Magistrates must watch the pre-recorded lectures in advance of this session)