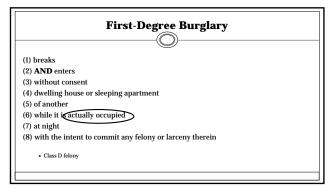

a hotel, motel or rowning house • Crude habitation with walls and a reof • Commercial space with sleeping apt. • Regularly used: use occurs in ordinary course of events • Abandoned home • Sold home where new owner has not moved in • Summer cottage if has been used regularly for sheeping and intent to use it again

16

## (1) breaks (2) AND enters (3) without consent (4) dwelling house or sleeping apartment (5) of another (6) while it is actually occupied (7) at night (8) with the intent to commit any felony or larceny therein • Class D felony

17

### Property must be legally possessed by someone other than D. Possession, not ownership, is the key. Landlord enters tenant's room without consent One spouse has legal and exclusive possession of marital home, and other enters without consent







#### At Night

Time after sunset and before sunrise, when it is so dark that a man's face cannot be identified except by artificial light or moonlight.





22

#### **First-Degree Burglary**



- (1) breaks
- (2) AND enters
- (3) without consent
- (4) dwelling house or sleeping apartment
- (5) of another
- (6) while it is actually occupied
- (7) at night
- (8) with the intent to commit any felony or larceny therein
  - ⋆ Class D felony

23

#### **Intent to Commit Felony or Larceny**



- D must have the requisite intent WHEN the breaking and entering occurs.
- $\bullet$  D need not succeed in committing larceny or felony.

#### Proof:

- · Committed felony
- Preparation
- · Inference of intent to steal
- Doctrine of recent poss.



| Bu             | ırglary            |   |  |
|--