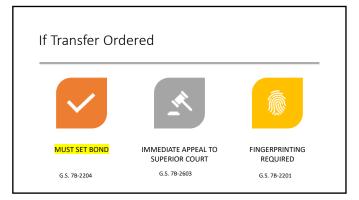

|                                                        |
| c. G.S. 7B-2      | 200, -2203.                                | h. G.S. 7B-2200.5(a1).                                                                                       |                                                        |
| d. <i>Id</i> .    |                                            | i. G.S. 7B-2200.5(b), -2203.                                                                                 |                                                        |
| e. G.S. 7B-2      | 200.5(a).                                  | j. <i>Id</i> .                                                                                               |                                                        |







### Contact Info

Jacqui Greene
UNC SOG
919-966-4327
greene@sog.unc.edu

| 1 | $\cap$ |
|---|--------|
| Т | U      |

### RECOMMENDED BEST PRACTICES FOR MANAGEMENT OF CRIMINAL PROCESSES INVOLVING INDIVIDUALS 16-17 YEARS OF AGE

### **MAGISTRATE**

February 2020

### NOTE:

- ❖ Juveniles, as referenced in this document, refer to unemancipated defendants who, at any point while committing an offense on or after 12/1/2019, were 16- or 17-years-old.
- ❖ For additional details regarding Raise the Age (RTA) legislation and its impact on Judicial Branch operations, please see the FAQs and Legislative Summary located on the Raise the Age Resources web page on JUNO.

### Before Issuing Initiating Processes (ex. Magistrate Order) Determine if Juvenile Has Any Prior Convictions

**NOTE:** When