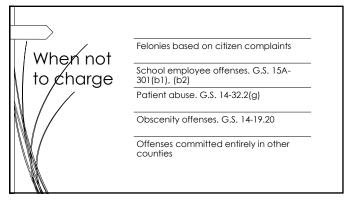

by the person to be charged? |  |
|---------------|-------------------------------------------------------------------------------------|--|
|               | What process, if any, should be issued?                                             |  |
|               | What is the correct charging language for the offenses to be charged?               |  |

### I. Determining Probable Cause

■ "The probable-cause standard is incapable of pecise definition or quantification into percentages because it deals with probabilities and depends on the totality of he vircumstances. We have stated, however, that '[t]he substance of all the definitions of probable cause is a easonable ground for belief of guilt."



Maryland v. Pringle, 540 U.S. 366 (2003)



■ Beck v. Ohio, 379 U.S. 89 (1964)

















| 1                     |                 |                   |                            |
|-----------------------|-----------------|-------------------|----------------------------|
| Process               | Citation        | Who Issues        | What Charges               |
| Citation              | G.S. 15A-302    | LEO               | MDM or infraction          |
| Summons               | G.S. 15A-303    | Judicial Official | Felony, MDM, or infraction |
| Arrest Warrant        | G.S. 15A-304    | Judicial Official | Felony or MDM              |
| Magistrate's<br>Order | G.S. 15A-511(c) | Judicial Official | Felony or MDM              |
| Order for Arrest      | G.S. 15A-305    | Judicial Official | None                       |







## Statutory Preference

"A warrant for a