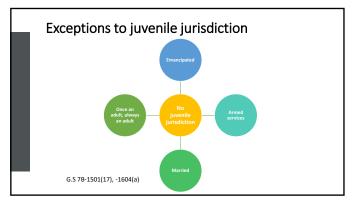

venile vs. Adult In-Class Materials | . Juvenile vs. | Adult – | Page 1 |
|-------------------------------------------------|----------------|---------|--------|
| Recommended Best Practices for Raise the Age    | . Juvenile vs. | Adult – | Page 5 |



### **Topics**

- Which system for offenses at age 16 and 17?
- What if the person is 18 and the offense occurred when they were 17?
- Potential magistrate involvement in transfer of cases from juvenile to criminal court
- Place of pretrial confinement for youth under age 18

2

# Delinquency Jurisdiction G.S. 7B-1501(7), -1604 Offense at ages 8 or 9 Offense at ages 10 - 15 Offense at age 16 or 17 All crimes and infractions, indirect contempt delinquency adjudication Never juvenile jurisdiction if "once an adult, always an adult" applies





| Length of<br>Jurisdiction –<br>without extension | Offense<br>committed<br><u>under age</u><br>16 | Youth reaches age <u>18</u>                                                                                                                            |  |
|--------------------------------------------------|------------------------------------------------|--------------------------------------------------------------------------------------------------------------------------------------------------------|--|
| for certain YDC<br>commitments<br>G.S. 7B-1601   | Offense<br>committed<br>at age 16              | Youth reaches age <u>19</u>                                                                                                                            |  |
| e court can<br>vays te