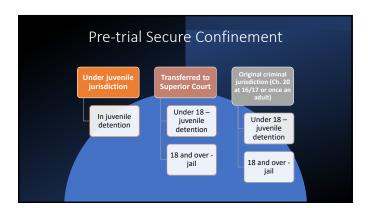

|                                                        |
| c. G.S. 7B-2      | 200, -2203.                                | h. G.S. 7B-2200.5(a1).                                                                                       |                                                        |
| d. <i>Id</i> .    |                                            | i. G.S. 7B-2200.5(b), -2203.                                                                                 |                                                        |
| e. G.S. 7B-2      | 200.5(a).                                  | j. <i>Id</i> .                                                                                               |                                                        |







### Contact Info

Jacqui Greene
UNC SOG
919-966-4327
greene@sog.unc.edu

| 1 | $\cap$ |
|---|--------|
| Т | U      |

### RECOMMENDED BEST PRACTICES FOR MANAGEMENT OF CRIMINAL PROCESSES INVOLVING INDIVIDUALS 16-17 YEARS OF AGE

### **MAGISTRATE**

February 2020

### NOTE:

- ❖ Juveniles, as referenced in this document, refer to unemancipated defendants who, at any point while committing an offense on or after 12/1/2019, were 16- or 17-years-old.
- ❖ For additional details regarding Raise the Age (RTA) legislation and its impact on Judicial Branch operations, please see the FAQs and Legislative Summary located on the Raise the Age Resources web page on JUNO.

### Before Issuing Initiating Processes (ex. Magistrate Order) Determine if Juvenile Has Any Prior Convictions

**NOTE:** When p