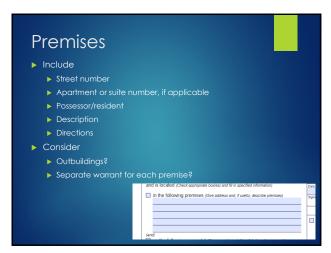

warrant form • Discuss legal issues as they arise | SALON MARKET | SALO



### Description of property to be seized (I) This is part of the "particularity requirement" Four or that officers exists the right stuff, not the

- Ensures that officers seize the right stuff, not the wrong stuff
- Usually the warrant describes inanimate objects: drugs, stolen property, a gun, etc.
- When a search warrant is used to enable officers to serve an arrest warrant, it describes the person to be arrested

8

### Description of property to be seized (II)

- Degree of specificity depends on circumstances
  - ▶ Be more specific with common items, e.g., TVs
  - Less specificity required with contraband, e.g., drugs
  - Less specificity required when multiple types of evidence are likely to be present









































### Impaired Driving Holds

### IMPAIRED DRIVING HOLDS

| Impaired Driving Holds & Implied Consent Offense Notices |
|----------------------------------------------------------|
|                                                          |

## Impaired Driving Holds & Implied Consent Offense Notices Shea Denning School of Government February 2020

1

### Impaired Driving Holds § 15A-534.2. Detention of impaired drivers. (a) A judicial official conducting an initial appearance for an offense involving impaired driving, as defined in G.S. 20-4.01(24a), must follow the procedure in G.S. 15A-511 except as modified by this section. This section may not be interpreted to impede a defendant's right to communicate with counsel and friends. (b) If at the time of the