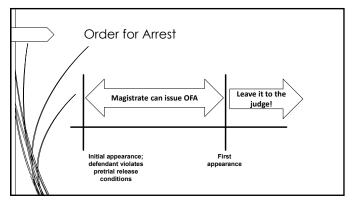

■ Beck v. Ohio, 379 U.S. 89 (1964)

















| 1                     |                 |                   |                            |
|-----------------------|-----------------|-------------------|----------------------------|
| Process               | Citation        | Who Issues        | What Charges               |
| Citation              | G.S. 15A-302    | LEO               | MDM or infraction          |
| Summons               | G.S. 15A-303    | Judicial Official | Felony, MDM, or infraction |
| Arrest Warrant        | G.S. 15A-304    | Judicial Official | Felony or MDM              |
| Magistrate's<br>Order | G.S. 15A-511(c) | Judicial Official | Felony or MDM              |
| Order for Arrest      | G.S. 15A-305    | Judicial Official | None                       |







## Statutory Preference

"A warrant for arrest may be used, instead of or subsequent to a criminal summons, when it appears to the judicial official that the person named should be taken into custody."

20



- "Circumstances to be considered . . . include
  - •failure to appear when previously summoned,
  - facts making it apparent that a person summoned will fail to appear,
  - danger that the person accused will escape,
  - danger that there may be injury to person or property, or
  - lacktriangle the seriousness of the offense."



- "The appropriate use of the criminal summons is in any case in which it appears that it is not necessary to arrest the defendant and take him into custody...."
- "This should be true in many misdemeanors and a number of felonies. If the defendant is