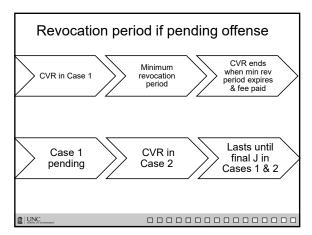

TEST Insuff. sample 11:32 p.m.

14

### **Observation Period**

 A period during which a chemical analyst observes the person . . . to determine that the person . . . has not <u>ingested alcohol or other</u> <u>fluids</u>, <u>regurgitated</u>, <u>vomited</u>, <u>eaten</u>, <u>or</u> <u>smoked in the 15 minutes immediately prior</u> <u>to the collection of a breath specimen</u>. The chemical analyst may observe while conducting the operational procedures in using a breath-testing instrument.

Q UNC.....



### Exception: G.S. 20-16.5(n)

- · Currently revoked DL
- No LDP
- Not eligible for restoration during period of CVR
- Then not required to issue CVR
- If exception applies, and no CVR issued, must file copy of documentary evidence and set out in writing other evidence

Q UNC.

17

## 





|                | STATE OF NORTH CAROLINA