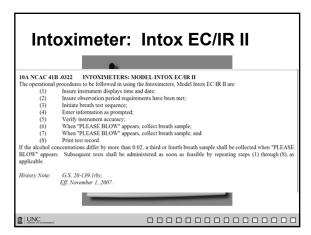

1 .10 DIAG Pars AIR BLK .00 11:27 pm. AIR BLK .00 11:27 pm. AIR BLK .00 11:29 pm. AIR BLK .00 11:39 pm. AIR BLK .00 11:41 pm. TEST ME OUT Number: AG011703 Exp Date: 04/27/2012 Test g/21 DIAG Pars J.09 DIAG Pars J.138 p.m. AIR BLK .00 11:39 pm. AIR BLK .00 11:39 pm. AIR BLK .00 11:41 pm. NO TEST Insuff. sample 11:32 p.m.

14

### **Observation Period**

 A period during which a chemical analyst observes the person . . . to determine that the person . . . has not <u>ingested alcohol or other</u> <u>fluids</u>, <u>regurgitated</u>, <u>vomited</u>, <u>eaten</u>, <u>or</u> <u>smoked in the 15 minutes immediately prior</u> <u>to the collection of a breath specimen</u>. The chemical analyst may observe while conducting the operational procedures in using a breath-testing instrument.

Q UNC.....



### Exception: G.S. 20-16.5(n)

- · Currently revoked DL
- No LDP
- Not eligible for restoration during period of CVR
- Then not required to issue CVR
- If exception applies, and no CVR issued, must file copy of documentary evidence and set out in writing other evidence

Q UNC.

17

## 





|                | STATE OF NORTH CAROLINA