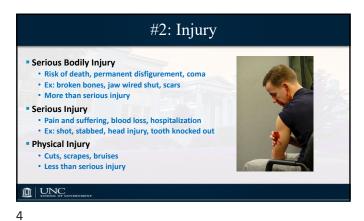

ame.
- 7. To celebrate his release from prison after being incarcerated for armed robbery, Max Mandell goes deer hunting, in season. He is carrying a shotgun when he is stopped by a wildlife officer.
  - a. Suppose that instead of going hunting, Max celebrates his release from prison by going to town to see a concert with his neighbor Mike. Mike offers to drive to the concert, but on the way they are stopped for speeding. An officer discovers Mike's handgun in the glove compartment in front of the passenger seat where Max is sitting.
- 8. Lisa is arrested for impaired driving. When searching her pocketbook incident to arrest, an officer finds a pocketknife.
  - a. Suppose that instead of a pocketknife Lisa has a dagger in her purse
  - b. Suppose that Lisa has a pistol in her purse











#4: Based on Victim

Female
By a male, over 18
Child Under 12
More than moderate punishment
Lasting injury? Parent? Child abuse?
Unborn Child
Battery of mother + AISI/AISBI on child
Disabled/Handicapped
Simple or Aggravated
Ethnic Intimidation
Race, religion, nationality

6

UNC















# Misdemeanor Larceny 1) Takes 2) Personal Property 3) In the Possession of Another and 4) Carries it Away 5) Without the Consent of the Possessor and 6) With Intent to Deprive Possessor Permanently 7) Knowing Not Entitled to It

1

# Felony Larceny Same as Misd. Larceny #1-7, and add #8: a) Property Worth More Than \$1,000 b) From the Person c) Committed Pursuant to a B&E Offense d) Of an Explosive/Incendiary Device e) Of a Firearm f) Of a Record Paper at NC State Archives g) Of a Horse/Mule/Swi