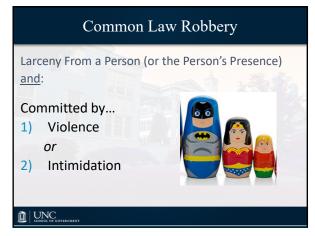

# Tuesday, February 22

9:00 a.m. Elements of Crimes: Larceny and Robbery (75 mins)

Jonathan Holbrook, School of Government

**10:15 a.m.** *Break* 

**10:25 a.m. Elements of Crime: Burglary** (75 mins)

Phil Dixon, School of Government