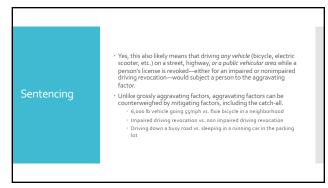

## Sentencing 19

Your client has been convicted of DWI. They were stopped in a private subdivision and had a BAC of .14. Their license was revoked for an impaired driving revocation. They have a obtained a substance abuse assessment and completed the recommended treatment.

What sentence level is the judge likely to impose?

- Speeding to elude arrest is defined as operating "a motor vehicle on a street, highway, or public vehicular area while fleeing or attempting to elude a law enforcement officer who is in the lawful performance of his duties."
- This offense is a felony if any two of the eight aggravating factors listed in the statute are present; one of those factors is "[d]riving when the person's drivers license is revoked."
- The defendant argued this aggravating factor required proof that the offense occurred on a street or highway, as otherwise required for DWLR.