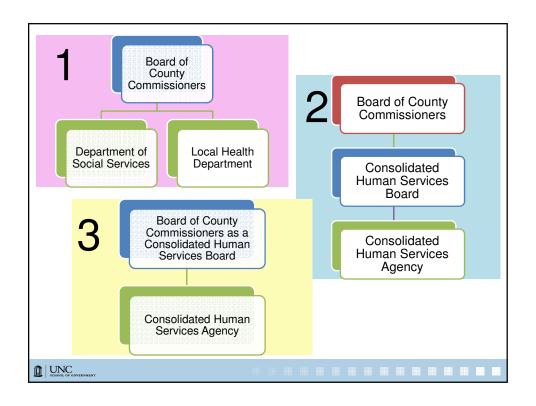

| Key Differences                                                     |                          |                                                  |                  |
|---------------------------------------------------------------------|--------------------------|--------------------------------------------------|------------------|
|                                                                     | Board                    | Hire Agency Director                             | HR               |
| DSS                                                                 | Appointed;<br>3-5 mem.   | Board hires                                      | SHRA             |
| PH                                                                  | Appointed;<br>11 mem.    | Board hires