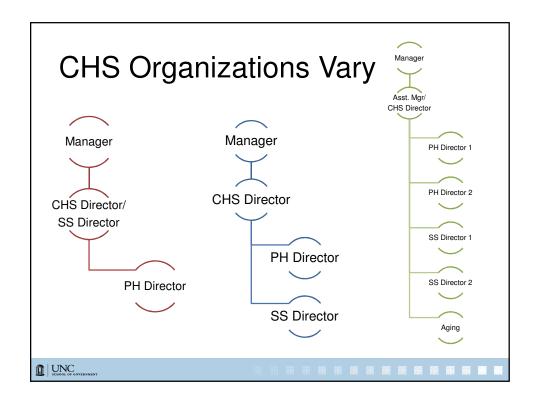

| Elected*                 | BOCC hires                                       | SHRA             |
| Two                                                                 | Appointed; up to 25 mem. | Manager hires with advice & consent of CHS board | SHRA<br>Optional |
| Three                                                               | Elected*                 | Manager hires with advice & consent of BOCC      | SHRA optional    |
| * If public health affected, must appoint health advisory committee |                          |                                                  |                  |
| UNC SCHOOL OF GOTERNMENT                                            |                          |                                                  |                  |