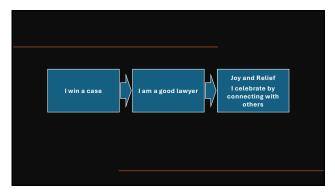

The expectation that we can be immersed in suffering and loss daily and not be touched by it is as unrealistic as expecting to walk through water without getting wet.

~R.N. Remen

DATA~
Suicide consideration

Adults 4.2%
Attorneys 10-12%
Law School Students 11%
Military Veterans 14%

Conclusion: Helping Has Benefits and Risks

- Caring for/Representing clients to the best of our ability without taking on their paths as our paths
- Responding vs. Reacting
- Autopilot and its cost
- Mind Full vs. Mindful
- Releasing Control