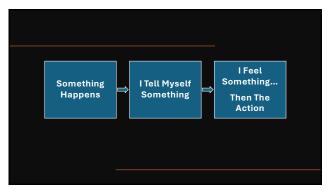

The expectation that we can be immersed in suffering and loss daily and not be touched by it is as unrealistic as expecting to walk through water without getting wet.

~R.N. Remen

DATA~
Suicide consideration

Adults 4.2%
Attorneys 10-12%
Law School Students 11%
Military Veterans 14%

Conclusion: Helping Has Benefits and Risks

- Caring for/Representing clients to the best of our ability without taking on their paths as our paths
- Responding vs. Reacting
- Autopilot and its cost
- Mind Full vs. Mindful
- Releasing Control