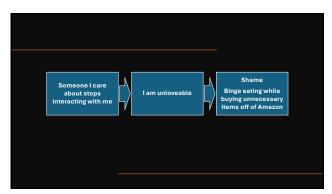

The expectation that we can be immersed in suffering and loss daily and not be touched by it is as unrealistic as expecting to walk through water without getting wet.

~R.N. Remen

DATA~
Suicide consideration

Adults 4.2%
Attorneys 10-12%
Law School Students 11%
Military Veterans 14%

Conclusion: Helping Has Benefits and Risks

- Caring for/Representing clients to the best of our ability without taking on their paths as our paths
- Responding vs. Reacting
- Autopilot and its cost
- Mind Full vs. Mindful
- Releasing Control