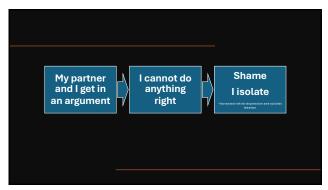

The expectation that we can be immersed in suffering and loss daily and not be touched by it is as unrealistic as expecting to walk through water without getting wet.

~R.N. Remen

DATA~
Suicide consideration

Adults 4.2%
Attorneys 10-12%
Law School Students 11%
Military Veterans 14%

Conclusion: Helping Has Benefits and Risks

- Caring for/Representing clients to the best of our ability without taking on their paths as our paths
- Responding vs. Reacting
- Autopilot and its cost
- Mind Full vs. Mindful
- Releasing Control