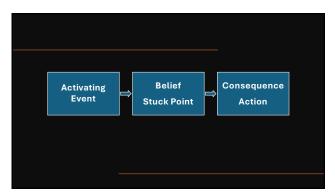

The expectation that we can be immersed in suffering and loss daily and not be touched by it is as unrealistic as expecting to walk through water without getting wet.

~R.N. Remen

DATA~
Suicide consideration

Adults 4.2%
Attorneys 10-12%
Law School Students 11%
Military Veterans 14%

Conclusion: Helping Has Benefits and Risks

- Caring for/Representing clients to the best of our ability without taking on their paths as our paths
- Responding vs. Reacting
- Autopilot and its cost
- Mind Full vs. Mindful
- Releasing Control