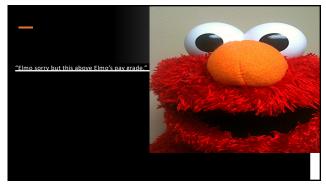

al Dialogue With Myself Thinking About How We Change The Narrative That We Have To Be:

Strong (weak)
Together (falling apart)
Perfect (human)
Machines (rest)
Self-sacrificing (healthy boundaries)

The expectation that we can be immersed in suffering and loss daily and not be touched by it is as unrealistic as expecting to walk through water without getting wet.

~R.N. Remen

DATA~
Suicide consideration

Adults 4.2%
Attorneys 10-12%
Law School Students 11%
Military Veterans 14%



































Conclusion: Helping Has Benefits and Risks

- Caring for/Representing clients to the best of our ability without taking on their paths as our paths
- Responding vs. Reacting
- Autopilot and its cost
- Mind Full vs. Mindful
- Releasing Control



29







































|    | HELP | ME. | HELP M           |
|----|------|-----|------------------|
| Ŀ. | HELP | ME. | HELP ME.         |
|    | HELP | ME. | HELP ME.         |
|    | HELP | ME. | HELP ME          |
|    | HELP | ME. | HELP ME          |
|    | HELP | ME. | HELP ME.         |
|    | HELP | ME. | HELP ME          |
|    | HELP | ME. | HELP ME I'M FINE |
|    | HELP |     | Hate             |
|    |      |     |                  |
|    |      |     |                  |

Checking in can look like:
What has been the theme of your week?
Is there a particular challenge that has been weighing you down?
How can I help you?

Checking in can look like:

• What is something you are looking forward to?

• Share something that you are proud of.

• How have you taken care of yourself this week?

Check