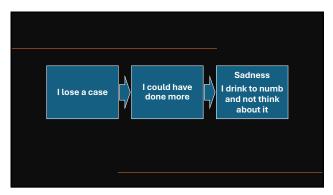

The expectation that we can be immersed in suffering and loss daily and not be touched by it is as unrealistic as expecting to walk through water without getting wet.

~R.N. Remen

DATA~
Suicide consideration

Adults 4.2%
Attorneys 10-12%
Law School Students 11%
Military Veterans 14%

Conclusion: Helping Has Benefits and Risks

- Caring for/Representing clients to the best of our ability without taking on their paths as our paths
- Responding vs. Reacting
- Autopilot and its cost
- Mind Full vs. Mindful
- Releasing Control