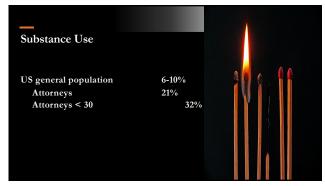

Adults 4.2%
Attorneys 10-12%
Law School Students 11%
Military Veterans 14%

Conclusion: Helping Has Benefits and Risks

- Caring for/Representing clients to the best of our ability without taking on their paths as our paths
- Responding vs. Reacting
- Autopilot and its cost
- Mind Full vs. Mindful
- Releasing Control