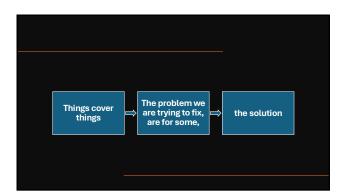

The expectation that we can be immersed in suffering and loss daily and not be touched by it is as unrealistic as expecting to walk through water without getting wet.

~R.N. Remen

DATA~
Suicide consideration

Adults 4.2%
Attorneys 10-12%
Law School Students 11%
Military Veterans 14%

Conclusion: Helping Has Benefits and Risks

- Caring for/Representing clients to the best of our ability without taking on their paths as our paths
- Responding vs. Reacting
- Autopilot and its cost
- Mind Full vs. Mindful
- Releasing Control