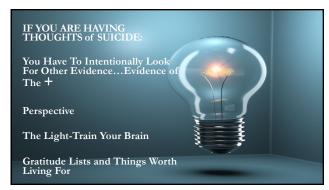

Me: Internal Dialogue With Myself Thinking About How We Change The Narrative That We Have To Be:

Strong (weak)
Together (falling apart)
Perfect (human)
Machines (rest)
Self-sacrificing (healthy boundaries)

The expectation that we can be immersed in suffering and loss daily and not be touched by it is as unrealistic as expecting to walk through water without getting wet.

~R.N. Remen

DATA~
Suicide consideration

Adults 4.2%
Attorneys 10-12%
Law School Students 11%
Military Veterans 14%



































Conclusion: Helping Has Benefits and Risks

- Caring for/Representing clients to the best of our ability without taking on their paths as our paths
- Responding vs. Reacting
- Autopilot and its cost
- Mind Full vs. Mindful
- Releasing Control



29







































|    | HELP | ME. | HELP M           |
|----|------|-----|------------------|
| Ŀ. | HELP | ME. | HELP ME.         |
|    | HELP | ME. | HELP ME.         |
|    | HELP | ME. | HELP ME          |
|    | HELP | ME. | HELP ME          |
|    | HELP | ME. | HELP ME.         |
|    | HELP | ME. | HELP ME          |
|    | HELP | ME. | HELP ME I'M FINE |
|    | HELP |     | Hate             |
|    |      |     |                  |
|    |      |     |                  |

Checking in can look like:
What has been the theme of your week?
Is there a particular challenge that has been weighing you down?
How can I help you?

Checking in can look like:

• What is something you are looking forward to?

• Share something that you are proud of.

• How have you taken care of yourself this we