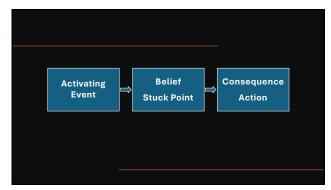

Me: Internal Dialogue With Myself Thinking About How We Change The Narrative That We Have To Be:

Strong (weak)
Together (falling apart)
Perfect (human)
Machines (rest)
Self-sacrificing (healthy boundaries)