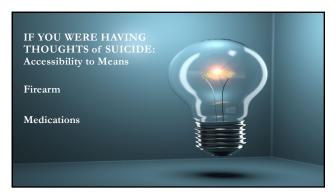

: Internal Dialogue With Myself Thinking About How We Change The Narrative That We Have To Be:

Strong (weak)
Together (falling apart)
Perfect (human)
Machines (rest)
Self-sacrificing (healthy boundaries)

The expectation that we can be immersed in suffering and loss daily and not be touched by it is as unrealistic as expecting to walk through water without getting wet.

~R.N. Remen

DATA~
Suicide consideration

Adults 4.2%
Attorneys 10-12%
Law School Students 11%
Military Veterans 14%



































Conclusion: Helping Has Benefits and Risks

- Caring for/Representing clients to the best of our ability without taking on their paths as our paths
- Responding vs. Reacting
- Autopilot and its cost
- Mind Full vs. Mindful
- Releasing Control



29







































|    | HELP | ME. | HELP M           |
|----|------|-----|------------------|
| Ŀ. | HELP | ME. | HELP ME.         |
|    | HELP | ME. | HELP ME.         |
|    | HELP | ME. | HELP ME          |
|    | HELP | ME. | HELP ME          |
|    | HELP | ME. | HELP ME.         |
|    | HELP | ME. | HELP ME          |
|    | HELP | ME. | HELP ME I'M FINE |
|    | HELP |     | Hate             |
|    |      |     |                  |
|    |      |     |                  |

Checking in can look like:
What has been the theme of your week?
Is there a particular challenge that has been weighing you down?
How can I help you?

Checking in can look like:

• What is something you are looking forward to?

• Share something that you are proud of.

• How have you taken care of yourself this week