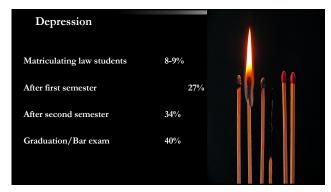

Adults 4.2%
Attorneys 10-12%
Law School Students 11%
Military Veterans 14%

Conclusion: Helping Has Benefits and Risks

- Caring for/Representing clients to the best of our ability without taking on their paths as our paths
- Responding vs. Reacting
- Autopilot and its cost
- Mind Full vs. Mindful
- Releasing Control