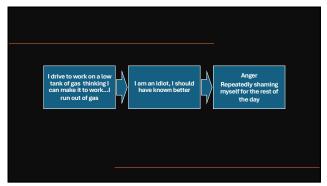

The expectation that we can be immersed in suffering and loss daily and not be touched by it is as unrealistic as expecting to walk through water without getting wet.

~R.N. Remen

DATA~
Suicide consideration

Adults 4.2%
Attorneys 10-12%
Law School Students 11%
Military Veterans 14%

Conclusion: Helping Has Benefits and Risks

- Caring for/Representing clients to the best of our ability without taking on their paths as our paths
- Responding vs. Reacting
- Autopilot and its cost
- Mind Full vs. Mindful
- Releasing Control