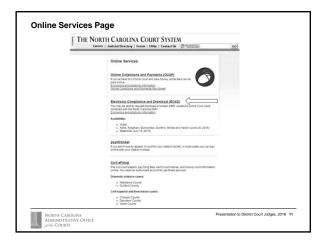

#### **Project Approach**

- 6. Use new Online Services page as an entry point for public users.
- When a DA approves a submitted request, the case will be dismissed without the Clerk having to manually enter any data in CCIS-CC.
- Clerk paper shuck workflow will change as a result of DAs disposing these cases.
   Cutoff times will be needed on user submissions
- and DA decisions.
- Access ECAD through CCIS-DA functions menu.
   ECAD users must have a bar number and be classified in AOC systems as DA / ADA.