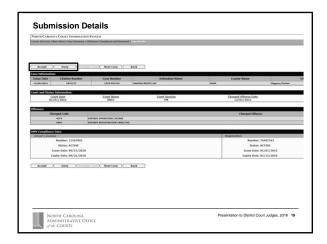

#### **Project Approach**

- 6. Use new Online Services page as an entry point for public users.
- When a DA approves a submitted request, the case will be dismissed without the Clerk having to manually enter any data in CCIS-CC.
- Clerk paper shuck workflow will change as a result of DAs disposing these cases.
   Cutoff times will be needed on user submissions
- and DA decisions.
- Access ECAD through CCIS-DA functions menu.
   ECAD users must have a bar number and be classified in AOC systems as DA / ADA.