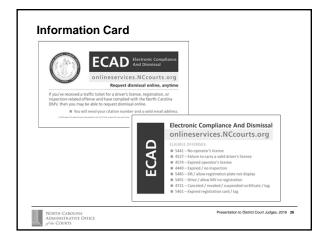

#### Eligible Offenses

- 1. 5441 No operators license
- 2. 4527 Failure to carry a valid drivers license
- 3. 4574 Expired operators license
- 4. 4440 Expired / no inspection
- 5. 5485 DR / allow registration plate not display
- 6. 5491 Drive / allow MV no registration
- 7. 4721 Cancelled/revoked/suspended certificate/tag
- 8. 5461 Expired registration card/tag