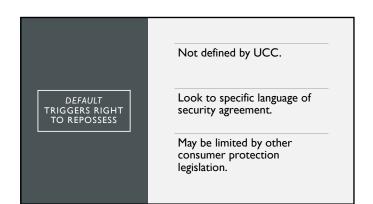

# DEFAULT

- Not defined in UCC, but instead left to parties to define in SA.
- Valver sometimes an issue, but NS courts are attentive to onen in SA.
   Waiver sometimes an issue, but NC courts are attentive to non-waiver provisions in SA.
   Calculation of amount required to avoid default sometimes affected by consumer protection rules related to other fees. Eg., RISA prohibits multiple late fees being assessed when debtor has made only one late payment.