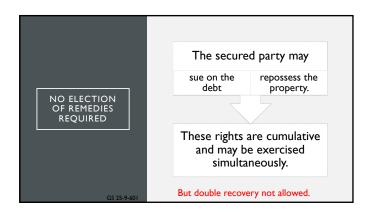

# PEACEFUL SELF-HELP

- Allowed by GS 25-9-609
- Prior notification to debtor not required.
- Must not cause breach of peace.