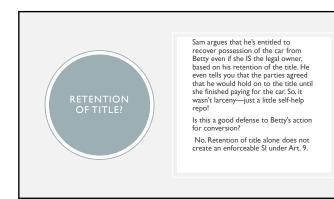

### WHO OWNS THE CAR?

Sam Seller agrees to sell Betty Buyer a (very old) car for \$400. Betty pays \$200 and drives the car home, promising to return tomorrow with the rest of the money. When she doesn't return, Sam goes to her house and repossesses the car.

What's the legal term for Sam's action?

In an action for conversion, who wins & why?

Betty wins because she is the owner of the car.