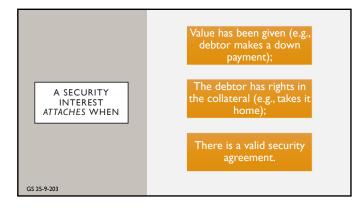

### PERFECTION

- A security agreement gives the SP rights against the debtor. A security agreement gives the Sr rughts against the debtor.
  A security interest must be perfected to be enforceable against 3<sup>rd</sup> parties. Perfection is concerned with notice of the SPS interest in the collateral.
  Perfection usually = financing statement, but we are more concerned with two exceptions to that rule:
- Purchase money security interest (PMSI) is automatically perfected.
- Security interest in motor vehicle is perfected by having interest noted on title by DMV.