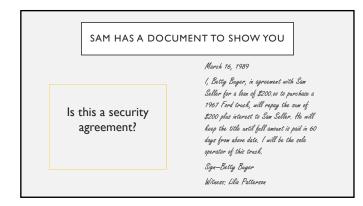

### WHO OWNS THE CAR?

Sam Seller agrees to sell Betty Buyer a (very old) car for \$400. Betty pays \$200 and drives the car home, promising to return tomorrow with the rest of the money. When she doesn't return, Sam goes to her house and repossesses the car.

What's the legal term for Sam's action?

In an action for conversion, who wins & why?

Betty wins because she is the owner of the car.