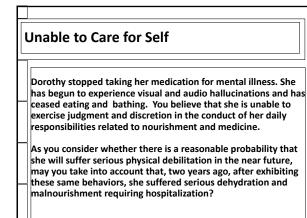

# Dangerous to Self—Context and Specificity

Hanna lives in a nursing home. She is 85 years old and suffers dementia. She can't remember where she is, doesn't know what day it is, and doesn't know her family. She can't remember to take her medication and is too frail to bathe and dress without assistance.

- 1. Is Hannah mentally ill?
- 2. Is Hannah dangerous to self?
- Read the definition carefully: "... Unable, without the care, supervision, and the continued assistance of others not otherwise available, to exercise selfcontrol, judgment, and discretion ..."