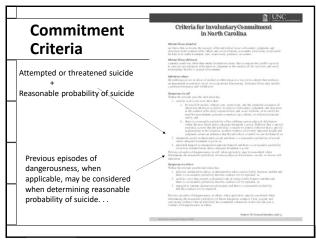

 Reasonable Grounds to Believe

 The knowledge of facts that would lead a reasonable person of ordinary intelligence and prudence to believe the respondent probably meets the commitment criteria.

 Image: Commitment criteria in the commitment criterin in the commitment criteria in the commitment criterin