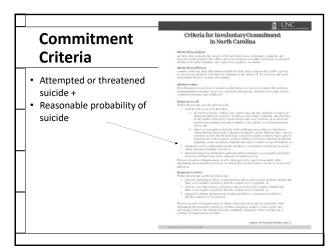

 Reasonable Grounds to Believe

 The knowledge of facts that would lead a reasonable person of ordinary intelligence and prudence to believe the respondent probably meets the commitment criteria.

 Image: Commitment criteria in the commitment criterin in the commitment criteria in the commitment criterin