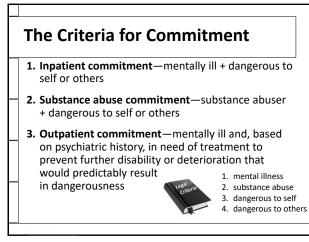

 Reasonable Grounds to Believe

 The knowledge of facts that would lead a reasonable person of ordinary intelligence and prudence to believe the respondent probably meets the commitment criteria.

 Image: Commitment criteria in the commitment criterin in the commitment criteria in the commitment criterin