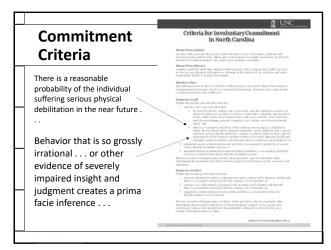

 Reasonable Grounds to Believe

 The knowledge of facts that would lead a reasonable person of ordinary intelligence and prudence to believe the respondent probably meets the commitment criteria.

 Image: Commitment criteria in the commitment criterin in the commitment criteria in the commitment criterin

#### **Prima Facie Inference of Probability** of Physical Harm

- "A showing of behavior that is so grossly irrational, of actions that the individual is unable to control, of behavior that is grossly inappropriate to the situation, or of other evidence of severely impaired insight and judgment shall create a prima facie inference" that the individual is dangerous to self.
- Prima facie inference: sufficient to establish the existence of something-in this case, that the individual will suffer "serous physical debilitation in the near future"-unless the inference is rebutted with contrary evidence.