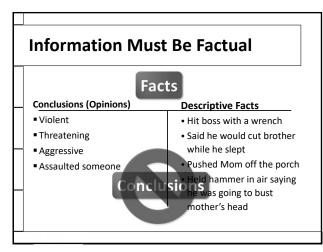

#### **Reasonable Grounds to Believe**

- For the magistrate or clerk to have reasonable grounds to believe, he or she must first have *knowledge of facts* that lead to that belief.
- To have knowledge of facts that would give reasonable grounds to believe, the *affiant must assert facts* (signs and symptoms) in the affidavit.
- Mere conclusions or opinions do not suffice to give the magistrate or clerk reasonable grounds to believe, for the magistrate cannot simply adopt the belief of others. Rather, the magistrate must come to his or her own belief based on facts asserted in the affidavit.

#### Discussion

- "Patient exhibits bizarre behavior,"
- "Respondent is suicidal"
- "Patient is mentally ill"
- "Respondent is dangerous"
- "Suicidal"
- These are opinions or conclusions that, alone, do not reveal the factual basis upon which they are based and, therefore, are unhelpful to magistrate who must determine whether they believe the patient is mentally ill and dangerous to self or others (must come to their own conclusion based on the presentation of factual information.)
- As such, they are not appropriate for the fact section of the Affidavit and Petition for Involuntary Commitment.