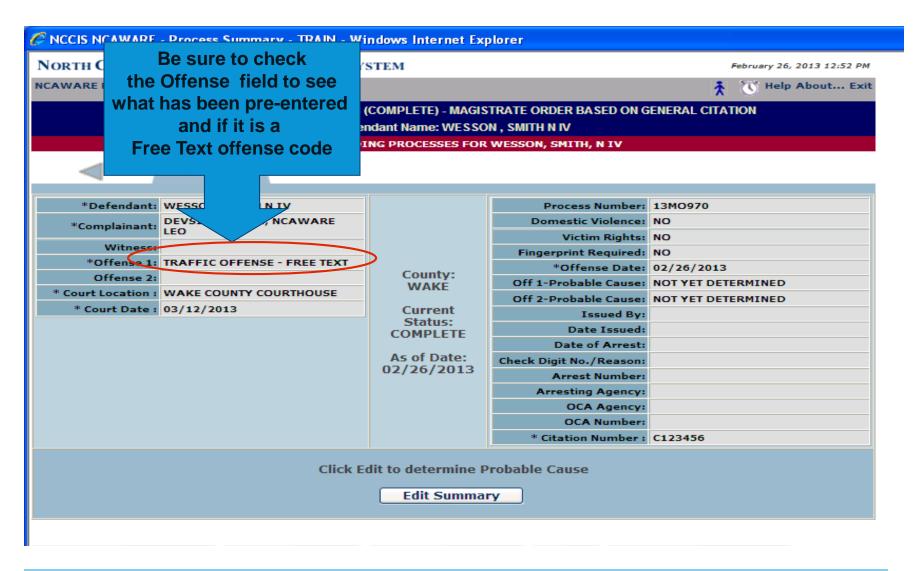

When should a Free Text code be used?

- When a matching offense code cannot be found
- When an offense search by G.S. results provide no matches
- When nothing else works

Video

http://www.youtube.com/watch?v=lxdnJjN-UCM