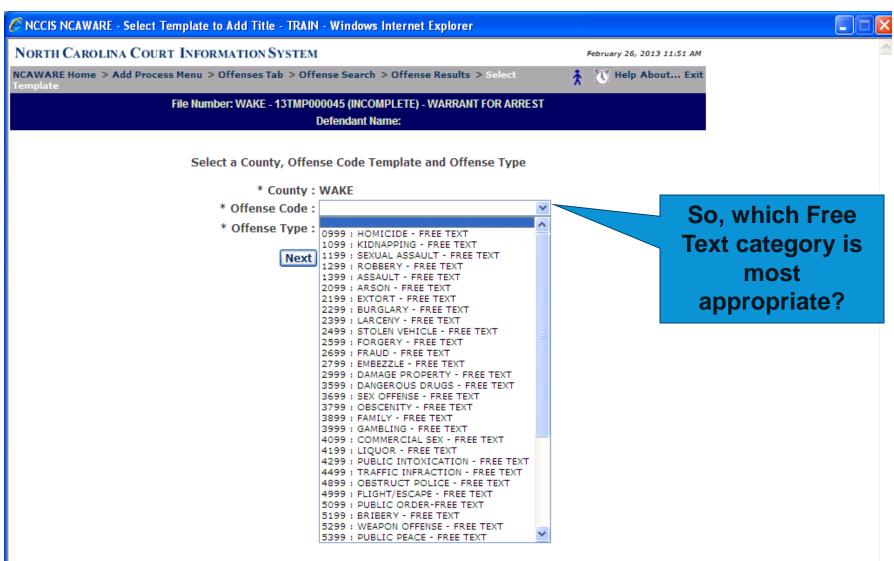

## **NCAWARE and Free Text – Search Criteria**

### **NCAWARE and Free Text – Search Criteria**

| C NCC | CIS NCAWARE                   | - Offense Search I | Results - TRAIN - Windows Internet Explorer                 |                 |  |  |  |
|-------|-------------------------------|--------------------|-------------------------------------------------------------|-----------------|--|--|--|
| NORT  | TH CAROLIN                    | A COURT INFO       | RMATION SYSTEM                                              | February 26, 20 |  |  |  |
| NCAW  | ARE Home > A                  | Add Process Menu   | > Offenses Tab > Offense Search > Offense Results           | 📆 Help Ab       |  |  |  |
|       |                               | Filo Nur           | nber: WAKE - 13TMP000049 (INCOMPLETE) - WARRANT FOR ARREST  | <u> </u>        |  |  |  |
|       |                               | rile Null          | Defendant Name:                                             |                 |  |  |  |
|       |                               |                    | Defendant name.                                             |                 |  |  |  |
| Sele  | ct Searc                      | ch Again 📄 🛛 Vie   | Add Edit Delete Cancel Showing                              | g 1 - 25 of 60  |  |  |  |
| Sel O | ffense Code                   | Statute/Code       | Title                                                       | Offense Typ     |  |  |  |
| 0 13  | 301                           | 14-32.1(F)         | ASSAULT HANDICAPPED PERSON                                  | м               |  |  |  |
| ASSAL | ULT ON HANDI                  | CAPPED PERSON      |                                                             |                 |  |  |  |
| 0 13  | 301                           | 14-32.1(F)         | ASSAULT ON HANDICAPPED PERSON                               | м               |  |  |  |
| ASSAL | ASSAULT ON HANDICAPPED PERSON |                    |                                                             |                 |  |  |  |
| 1:    | 301                           | 14-32.1(F)         | ASSAULT/BATTERY ON HANDICAPPED PERSON                       | м               |  |  |  |
| ASSAL | ULT ON HANDIG                 | CAPPED PERSON      |                                                             |                 |  |  |  |
| 0 13  | 305                           | 14-32.1(E)         | ASSAULT HANDICAPPED PERSON WITH INTENT TO KILL              | F               |  |  |  |
| ASSAU | ULTS ON HAND                  | ICAPPED PERSONS    | AGGRAVATED                                                  |                 |  |  |  |
| 0 13  | 305                           | 14-32.1(E)         | ASSAULT HANDICAPPED PERSON-INFLICT SERIOUS INJURY/DAMAGE    | F               |  |  |  |
| ASSAL | ULTS ON HAND                  | ICAPPED PERSONS    | AGGRAVATED                                                  |                 |  |  |  |
| 0 13  | 305                           | 14-32.1(E)         | FELONY ASSAULT ON HANDICAPPED                               | F               |  |  |  |
| ASSAU | ULTS ON HAND                  | ICAPPED PERSONS    | AGGRAVATED                                                  |                 |  |  |  |
| 0 1:  | 305                           | 14-32.1(E)         | ASSAULT HANDICAPPED PERSON DEADLY WEAPON/FORCE INF SER INJ  | F               |  |  |  |
| ASSAU | ULTS ON HAND                  | ICAPPED PERSONS    | AGGRAVATED                                                  |                 |  |  |  |
| 0 13  | 315                           | 14-23.5(A)         | ASSAULT INFLICTING SERIOUS BODILY INJURY UNBORN CHILD       | F               |  |  |  |
| ASSAL | ULT INFLICTING                | G SERIOUS BODILY   | INJURY ON AN UNBORN CHILD; PENALTY                          |                 |  |  |  |
| 0 1:  | 318                           | 14-33(C)(6)        | ASSAULT ON SCHOOL EMPLOYEE/VOLUNTEER WHILE DISCHARGE DUTIES | м               |  |  |  |
| MISDE | EMEANOR ASS                   | AULTS, BATTERIES,  | AND AFFRAYS, SIMPLE AND AGGRAVATED                          |                 |  |  |  |
| 0 13  | 322                           | 14-34              | ASSAULT BY POINTING GUN AT PERSON                           | м               |  |  |  |
| ASSAL | ULTING BY POI                 | NTING GUN          |                                                             |                 |  |  |  |
| 0 1:  | 323                           | 14-32.4(B)         | ASSAULT PERSON BY STRANGULATION INFLICT PHYSICAL INJURY     | F               |  |  |  |
| ASSAL | ULT INFLICTING                | G SERIOUS BODILY   | INJURY                                                      |                 |  |  |  |
| 0 13  | 324                           | 14-31              | MALICIOUSLY ASSAULTING IN A SECRET MANNER                   | F               |  |  |  |
| MALIC | CIOUSLY ASSA                  | ULTING IN A SECRE  | TMANNER                                                     |                 |  |  |  |
|       | 225                           | 14.33.4            | ACCAULT INFLICTING GEBTOILS BOOTLY INJURY                   | r -             |  |  |  |