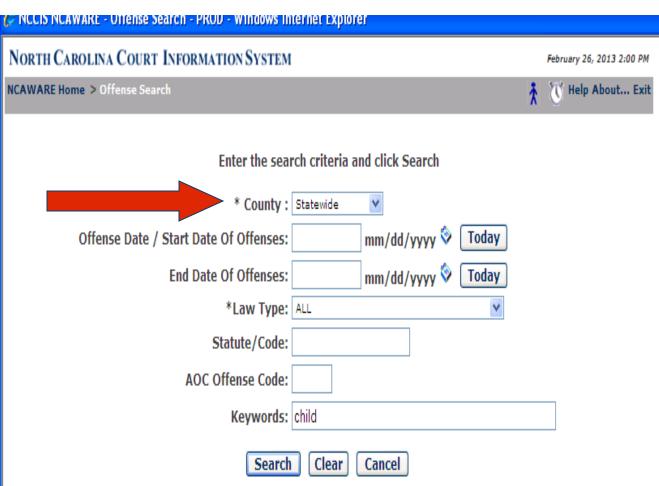

| 🖉 NCCIS NCAWARE - Offense Search - TRAIN - Windows Internet Explorer                 |   |                            |          |
|--------------------------------------------------------------------------------------|---|----------------------------|----------|
| NORTH CAROLINA COURT INFORMATION SYSTEM                                              |   | February 26, 2013 11:18 AM | <u>^</u> |
| NCAWARE Home > Add Process Menu > Offenses Tab > Offense Search                      | Ż | 😗 Help About Exit          |          |
| File Number: WAKE - 13TMP000043 (INCOMPLETE) - WARRANT FOR ARREST<br>Defendant Name: |   |                            |          |
| Enter the search criteria and click Search                                           |   |                            |          |
| *Law Type: GENERAL STATUTE                                                           |   |                            |          |
| Statute/Code:                                                                        |   |                            |          |
| AOC Offense Code:                                                                    |   |                            |          |
| Keywords: sale of child                                                              |   |                            |          |
| Search Clear Cancel                                                                  |   |                            |          |
|                                                                                      |   |                            |          |

Suggestion: Search to see what the offense codes are for similar offense's based on the General Statute. The offense for this example is GS 14-43.14.