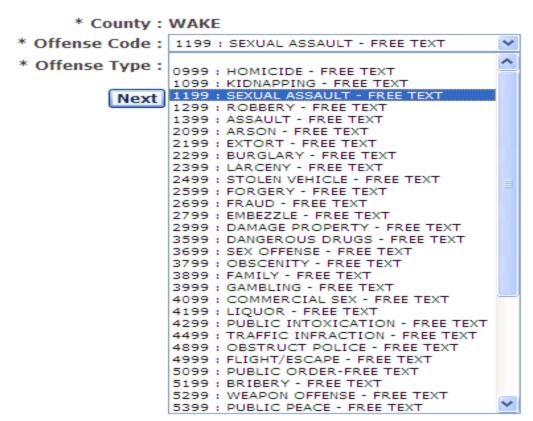

## NCAWARE and Free Text – 1299 vs. 9999

| As Needs Nearmant - select remplate to add intre - main - mindows internet explorer                                                                                       |   |                           |
|---------------------------------------------------------------------------------------------------------------------------------------------------------------------------|---|---------------------------|
| NORTH CAROLINA COURT INFORMATION SYSTEM                                                                                                                                   |   | February 26, 2013 1:51 PM |
| NCAWARE Home > Add Process Menu > Offenses Tab > Offense Search > Offense Results > Select<br>Template                                                                    | ¥ | Thelp About Exit          |
| File Number: WAKE - 13TMP000056 (INCOMPLETE) - WARRANT FOR ARREST                                                                                                         |   |                           |
| Defendant Name:                                                                                                                                                           |   |                           |
| Select a County, Offense Code Template and Offense Type<br>* County : WAKE<br>* Offense Code : 1299 : ROBBERY - FREE TEXT<br>* Offense Type : Felony<br>Next Clear Cancel |   |                           |