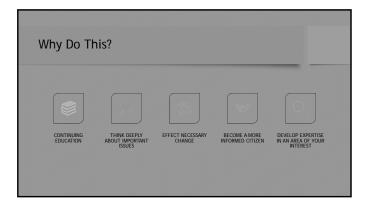

| Paired with<br>Nottingham Law<br>Professor | Distance<br>Education | Degree Conferred<br>in U.S. <i>or</i> UK |  |
|--------------------------------------------|-----------------------|------------------------------------------|--|



| Wha                                                                                                    | at have others s                                        | said?                                                                                                                  |
|--------------------------------------------------------------------------------------------------------|---------------------------------------------------------|------------------------------------------------------------------------------------------------------------------------|
|                                                                                                        | st time, i feel like i know                             | The breadth of topics and depth of study amongst the Spring 2