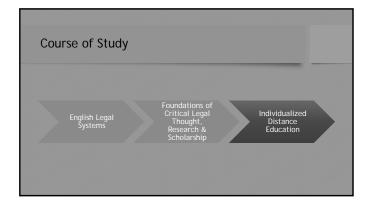

| Paired with<br>Nottingham Law<br>Professor | Distance<br>Education | Degree Conferred<br>in U.S. <i>or</i> UK |  |
|--------------------------------------------|-----------------------|------------------------------------------|--|



| Wha                                                                                                    | at have others s                                        | said?                                                                                                                  |
|--------------------------------------------------------------------------------------------------------|---------------------------------------------------------|-----------------------------------------------------------------------------------------------------------