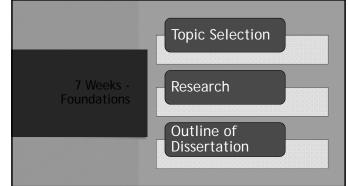

| Paired with<br>Nottingham Law<br>Professor | Distance<br>Education | Degree Conferred<br>in U.S. <i>or</i> UK |  |
|--------------------------------------------|-----------------------|------------------------------------------|--|



| Wha                                                                                                    | at have others s                                        | said?                                                                                                                  |
|--------------------------------------------------------------------------------------------------------|---------------------------------------------------------|-------------------------------------------------------------------------------------------------------------