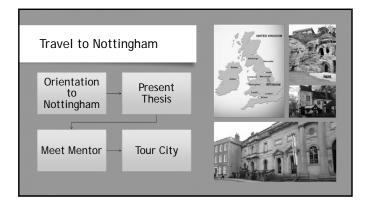

| Paired with<br>Nottingham Law<br>Professor | Distance<br>Education | Degree Conferred<br>in U.S. <i>or</i> UK |  |
|--------------------------------------------|-----------------------|------------------------------------------|--|



| Wha                                                                                                    | at have others s                                        | said?                                                                                                                  |
|--------------------------------------------------------------------------------------------------------|---------------------------------------------------------|---------------------------------------------------------------------------------------------------------------