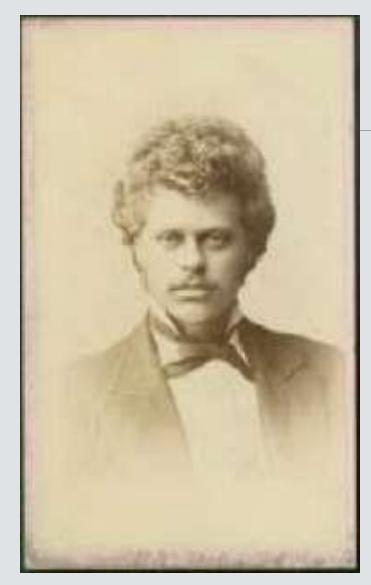

# Public health law and the US Constitution

Image source: New England Historical Society

## Jacobson v. Massachusetts, 197 U.S. 11 (1905)

A Massachusetts statute authorized local boards of health to impose vaccination requirements. During an outbreak of smallpox, the board of health for Cambridge, Mass., required town residents to be vaccinated or face criminal charges. Reverend Henning Jacobson refused to be vaccinated. He was convicted and fined \$5.00. He appealed within the state court system and then to the U.S. Supreme Court.