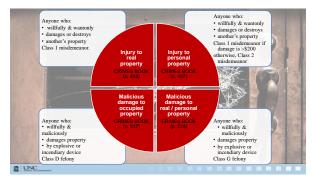

#### Offenses covered by this session:

- 1. Forcible Trespass
- 2. Domestic Criminal Trespass 8. Injury to personal property
- 3. First-degree Trespass
- 4. Second-degree Trespass
- 5. Trespass for hunting, etc., without written consent
- 6. Third-degree trespass

7. Injury to real property

 Malicious damage to real or personal property by explosive or incendiary

No charge

What is the proper charge, if any?

Ď First-degree trespa Т

No charge

Property line (no fence)

EB