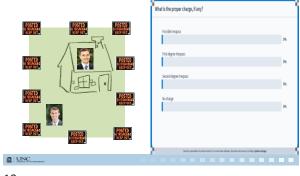

7. Injury to real property

 Malicious damage to real or personal property by explosive or incendiary

No charge

What is the proper charge, if any?

Ď First-degree trespa Т

No charge

Property line (no fence)

EB