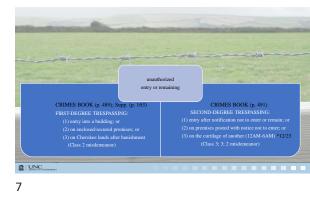

4

 FORCIELE TRESPASS:

 entry accomplished by assuit,

 when the occeptant is present;

 and is peaceful possession of premises;

 (Class 1 misdienceamor)

 unuarborized

 entry into a building; of

 (1) entry into a building; of

 (2) on enclosed secured premise;

 (2) on enclose poted with note on to enter; or

 (3) on Cherokee lands after banishment

 (2) on enclose poted with note on to enter; or

 (3) on Cherokee lands after banishment

 (2) are closed with note on to enter; or

 (2) are closed with note on to enter; or

 (2) are closed with note on to enter; or

 (2) are closed with note on tor enter; or

| <ol> <li>Malicious damage to</li> </ol> |
|-----------------------------------------|
| occupied property by                    |
| explosive or incendiary                 |
| 10. Malicious damage to rea             |