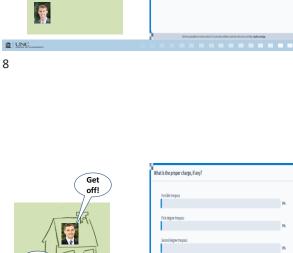

7. Injury to real property

 Malicious damage to real or personal property by explosive or incendiary

No charge

What is the proper charge, if any?

Ď First-degree trespa Т

No charge

Property line (no fence)

EB