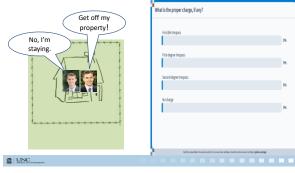

7. Injury to real property

 Malicious damage to real or personal property by explosive or incendiary

No charge

What is the proper charge, if any?

Ď First-degree trespa Т

No charge

Property line (no fence)

EB