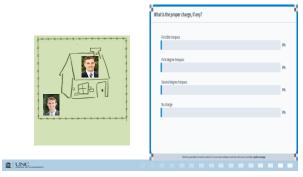

7. Injury to real property

 Malicious damage to real or personal property by explosive or incendiary

No charge

What is the proper charge, if any?

Ď First-degree trespa Т

No charge

Property line (no fence)

EB