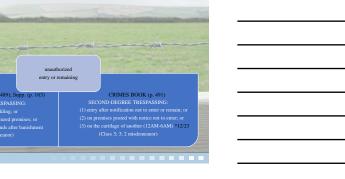

 (2) are closed with note on to enter; or

 (2) are closed with note on to enter; or

 (2) are closed with note on to enter; or

 (2) are closed with note on tor enter; or

| <ol> <li>Malicious damage to</li> </ol> |
|-----------------------------------------|
| occupied property by                    |
| explosive or incendiary                 |
| 10. Malicious damage to rea             |

7. Injury to real property

 Malicious damage to real or personal property by explosive or incendiary

No charge

What is the proper charge, if any?

Ď First-degree trespa Т

No charge

Property line (no fence)

EB