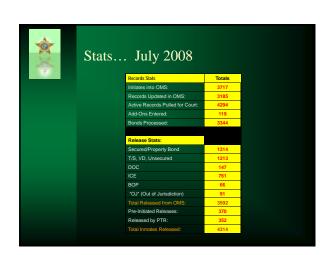

## CMPD Electronic Monitoring MCSO will receive the disposition with CMPD EM written or stamped, CMPD will advise that they will not monitor MCSO currently will return the release conditions to the Judge ordering the EM for notification that CMPD will not monitor