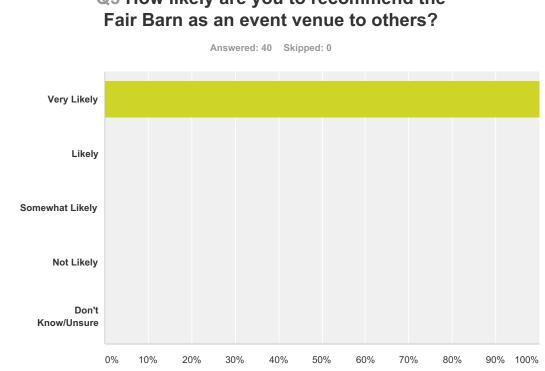

## Q5 How likely are you to recommend the

| Answer Choices    | Responses |    |
|-------------------|-----------|----|
| Very Likely       | 100.00%   | 40 |
| Likely            | 0.00%     | 0  |
| Somewhat Likely   | 0.00%     | 0  |
| Not Likely        | 0.00%     | 0  |
| Don't Know/Unsure | 0.00%     | 0  |
| Total             |           | 40 |