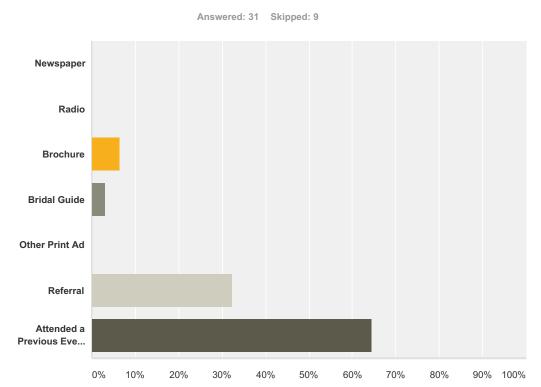

| Q1 How d | lid you | hear | about | the | Fair | Barn? |
|----------|---------|------|-------|-----|------|-------|
|----------|---------|------|-------|-----|------|-------|

| Answer Choices                             | Responses        |
|--------------------------------------------|------------------|
| Newspaper                                  | <b>0.00%</b> 0   |
| Radio                                      | <b>0.00%</b> 0   |
| Brochure                                   | <b>6.45%</b> 2   |
| Bridal Guide                               | 3.23% 1          |
| Other Print Ad                             | <b>0.00%</b> 0   |
| Referral                                   | <b>32.26%</b> 10 |
| Attended a Previous Event at the Fair Barn | <b>64.52%</b> 20 |
| Total Respondents: 31                      |                  |