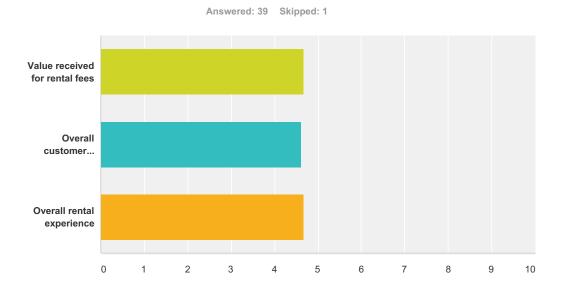

### Q6 RENTAL EXPERIENCE. Please indicate how satisfied you were in the Fair Barn rental experience in the following areas on a scale from Very Satisfied to Very Dissatisfied.

|                                            | Very Satisfied | Satisfied | Neutral | Dissatisfied | Very<br>Dissatisfied | Total | Weighted<br>Average |
|--------------------------------------------|----------------|-----------|---------|--------------|----------------------|-------|---------------------|
| Value received for rental fees             | 84.21%         | 10.53%    | 0.00%   | 0.00%        | 5.26%                |       |                     |
|                                            | 32             | 4         | 0       | 0            | 2                    | 38    | 4.68                |
| Overall customer service provided by venue | 79.49%         | 12.82%    | 2.56%   | 0.00%        | 5.13%                |       |                     |
| staff                                      | 31             | 5         | 1       | 0            | 2                    | 39    | 4.62                |
| Overall rental experience                  | 84.21%         | 10.53%    | 0.00%   | 0.00%        | 5.26%                |       |                     |
|                                            | 32             | 4         | 0       | 0            | 2                    | 38    | 4.68                |