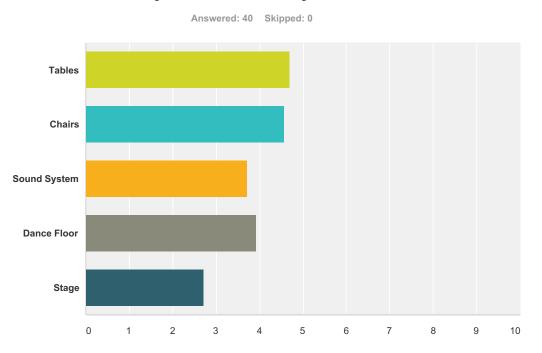

### Q4 AMMENITIES. Please indicate how satisfied you were with the Fair Barn amenities in the following areas, on a scale from Very Satisfied to Very Dissatisfied.

|              | Very Satisfied | Satisfied | Neutral | Dissatisfied | Very Dissatisfied | Not Applicable | Total | Weighted Average |
|--------------|----------------|-----------|---------|--------------|-------------------|----------------|-------|------------------|
| Tables       | 87.50%         | 7.50%     | 0.00%   | 0.00%        | 2.50%             | 2.50%          |       |                  |
|              | 35             | 3         | 0       | 0            | 1                 | 1              | 40    | 4.7              |
| Chairs       | 87.50%         | 2.50%     | 2.50%   | 0.00%        | 2.50%             | 5.00%          |       |                  |
|              | 35             | 1         | 1       | 0            | 1                 | 2              | 40    | 4.               |
| Sound System | 66.67%         | 7.69%     | 2.56%   | 0.00%        | 0.00%             | 23.08%         |       |                  |
|              | 26             | 3         | 1       | 0            | 0                 | 9              | 39    | 3.               |
| Dance Floor  | 74.36%         | 2.56%     | 2.56%   | 0.00%        | 2.56%             | 17.95%         |       |                  |
|              | 29             | 1         | 1       | 0            | 1                 | 7              | 39    | 3.               |
| Stage        | 47.37%         | 2.63%     | 7.89%   | 0.00%        | 0.00%             | 42.11%         |       |                  |
| -            | 18             | 1         | 3       | 0            | 0                 | 16             | 38    | 2.               |