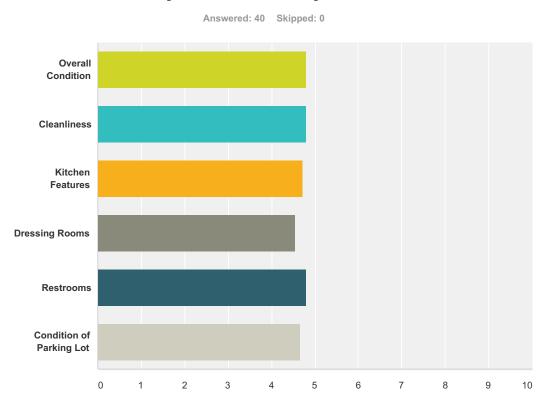

### Q3 FACILITIES. Please indicate how satisfied you were with the Fair Barn facilities in the following areas, on a scale from Very Satisfied to Very Dissatisfied.

|                          | Very Satisfied | Satisfied | Neutral | Dissatisfied | Very Dissatisfied | Total | Weighted Average |
|--------------------------|----------------|-----------|---------|--------------|-------------------|-------|------------------|
| Overall Condition        | 95.00%         | 0.00%     | 0.00%   | 0.00%        | 5.00%             |       |                  |
|                          | 38             | 0         | 0       | 0            | 2                 | 40    | 4.80             |
| Cleanliness              | 95.00%         | 0.00%     | 0.00%   | 0.00%        | 5.00%             |       |                  |
|                          | 38             | 0         | 0       | 0            | 2                 | 40    | 4.80             |
| Kitchen Features         | 90.00%         | 2.50%     | 2.50%   | 0.00%        | 5.00%             |       |                  |
|                          | 36             | 1         | 1       | 0            | 2                 | 40    | 4.72             |
| Dressing Rooms           | 72.50%         | 20.00%    | 2.50%   | 0.00%        | 5.00%             |       |                  |
|                          | 29             | 8         | 1       | 0            | 2                 | 40    | 4.55             |
| Restrooms                | 95.00%         | 0.00%     | 0.00%   | 0.00%        | 5.00%             |       |                  |
|                          | 38             | 0         | 0       | 0            | 2                 | 40    | 4.80             |
| Condition of Parking Lot | 87.50%         | 2.50%     | 2.50%   | 2.50%        | 5.00%             |       |                  |
|                          | 35             | 1         | 1       | 1            | 2                 | 40    | 4.65             |