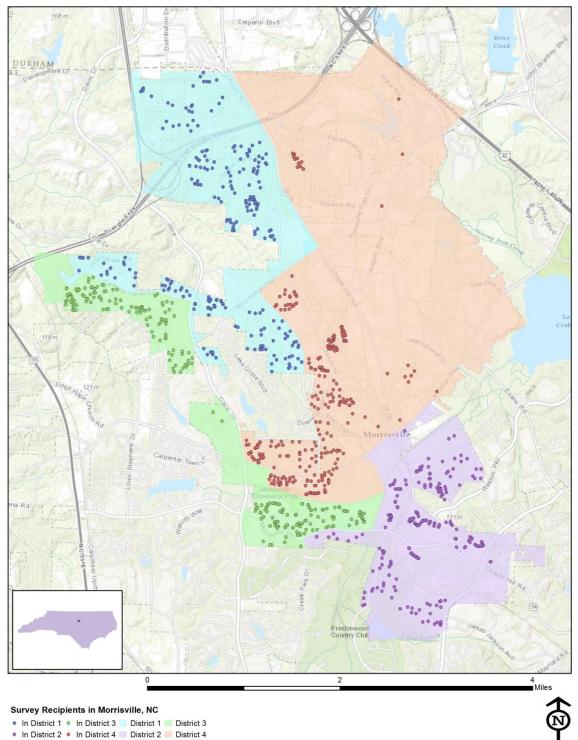

played sampling density will closely mirror the overall housing unit density (which may be different from the population density). While the theory of probability assumes no bias in selection, there may be some minor variations in practice (meaning, an area with only 15% of the housing units might be sampled at an actual rate that is slightly above or below that).

An individual within each household was selected using the birthday method. The birthday method selects a person within the household by asking the "person whose birthday has most recently passed" to complete the questionnaire. The underlying assumption in this method is that day of birth has no relationship to the way people respond to surveys. This instruction was contained in the cover letter accompanying the questionnaire.



Figure 1: Location of Survey Recipients

### **Survey Administration and Response**

Selected households received three mailings, one week apart, beginning on 30<sup>th</sup> of January, 2015. The first mailing was a prenotification postcard announcing the upcoming survey. The next mailing contained a letter from the Mayor inviting the household to participate, a questionnaire and a postage-paid return envelope. The final mailing contained a reminder letter, another survey and a postage-paid return envelope. The second cover letter asked those who had not completed the survey to do so and those who had already done so to refrain from turning in another survey. Completed surveys were collected over the following eight weeks.

#### The National Citizen Survey™

About 3% of the 1,200 survey