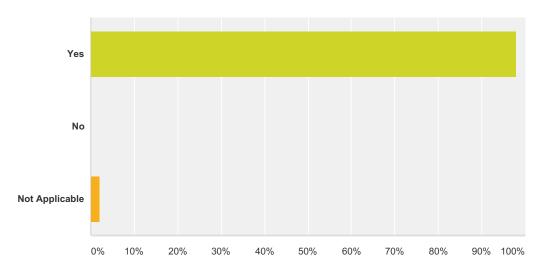

## Q3 Did we present a clean and professional appearance?

| Answer Choices | Responses |    |
|----------------|-----------|----|
| Yes            | 100.00%   | 98 |
| No             | 0.00%     | 0  |
| Not Applicable | 0.00%     | 0  |
| Total          |           | 98 |