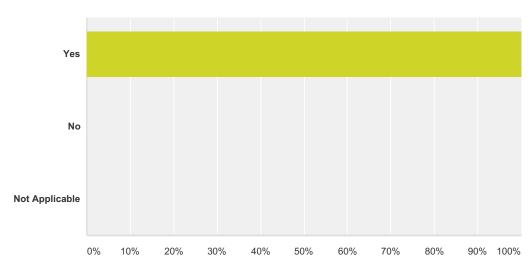

### Q4 Did we conduct ourselves in a courteous and respectful manner?

| Answer Choices | Responses |    |
|----------------|-----------|----|
| Yes            | 100.00%   | 98 |
| No             | 0.00%     | 0  |
| Not Applicable | 0.00%     | 0  |
| Total          |           | 98 |