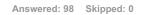

#### Q2 Did we arrive in a timely manner?

| Answer Choices | Responses |    |
|----------------|-----------|----|
| Yes            | 97.96%    | 96 |
| No             | 0.00%     | 0  |
| Not Applicable | 2.04%     | 2  |
| Total          |           | 98 |