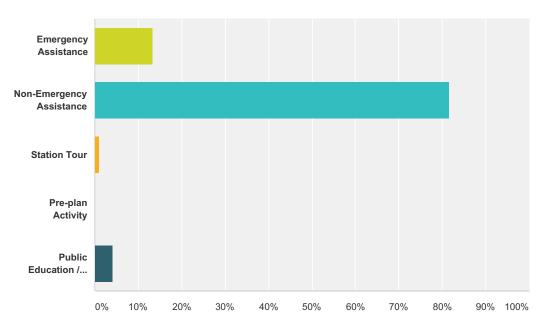

### Q6 What type of interaction did you have with the Pinehurst Fire Department?

| Answer Choices                    | Responses |    |
|-----------------------------------|-----------|----|
| Emergency Assistance              | 13.27%    | 13 |
| Non-Emergency Assistance          | 81.63%    | 80 |
| Station Tour                      | 1.02%     | 1  |
| Pre-plan Activity                 | 0.00%     | 0  |
| Public Education / Speaking Event | 4.08%     | 4  |
| Total Respondents: 98             |           |    |