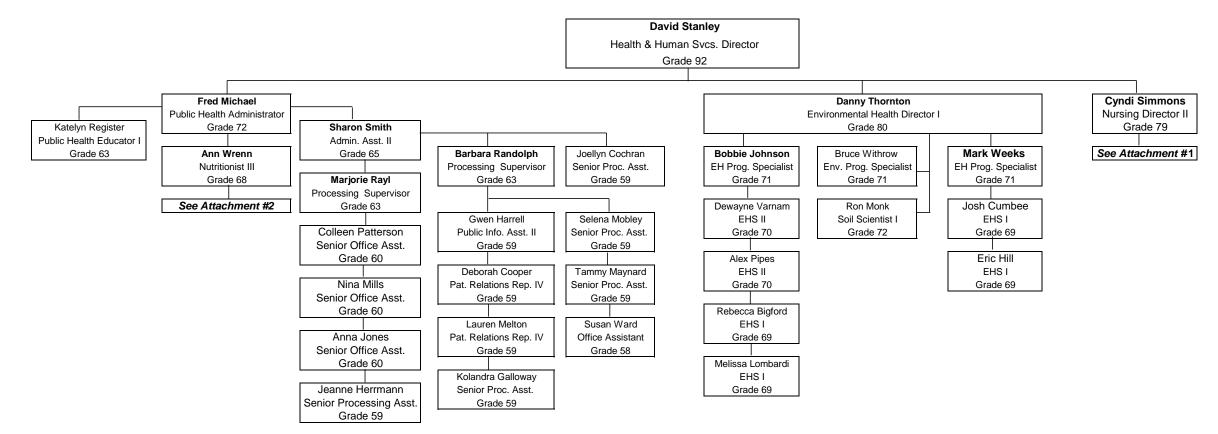

| Position Title                          | Pay Grade | FTE |
|-----------------------------------------|-----------|-----|
| Environmental Health Director I         | 80        | 1   |
| Nursing Director II                     | 79        | 1   |
| Local Public Health Administrator       | 72        | 1   |
| Soil Scientist I                        | 72        | 1   |
| Environmental Health Program Specialist | 71        | 3   |
| Nutritionist III                        | 68        | 1   |
| Environmental Health Specialist II      | 70        | 2   |
| Environmental Health Specialist I       | 69        | 4   |
| Administrative Assistant II             | 65        | 1   |
| Processing Supervisor                   | 63        | 2   |
| Public Health Educator I                | 63        | 1   |
| Senior Office Assistant                 | 60        | 3   |
| Patient Relations Representative IV     | 59        | 2   |
| Public Information Assistant II         | 59        | 1   |
| Senior Processing Assistant             | 59        | 5   |
| Office Assistant                        | 58        | 1   |
| Total FTE                               |           | 30  |