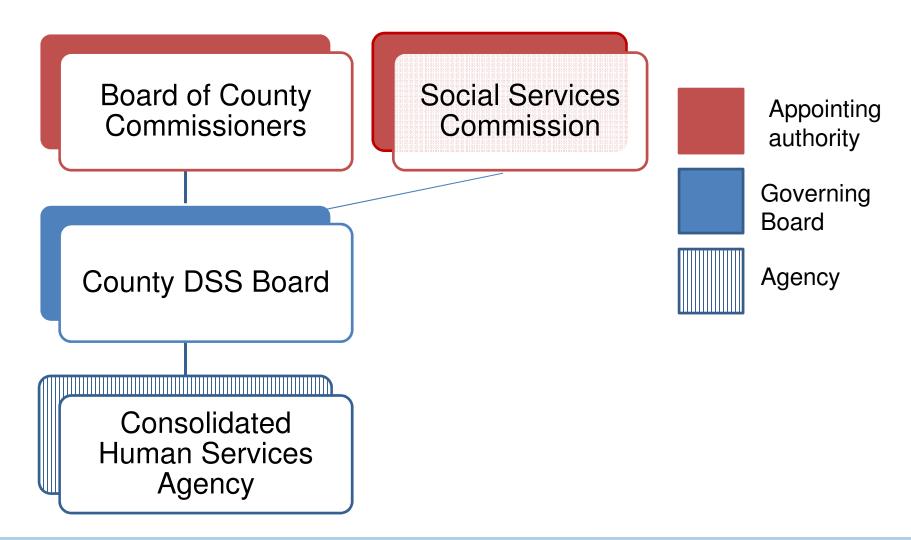

#### **DSS Board**

## **Option One**

Board of County Commissioners

Department of Social Services

Governing Board

Agency

\*Employees subject to SPA