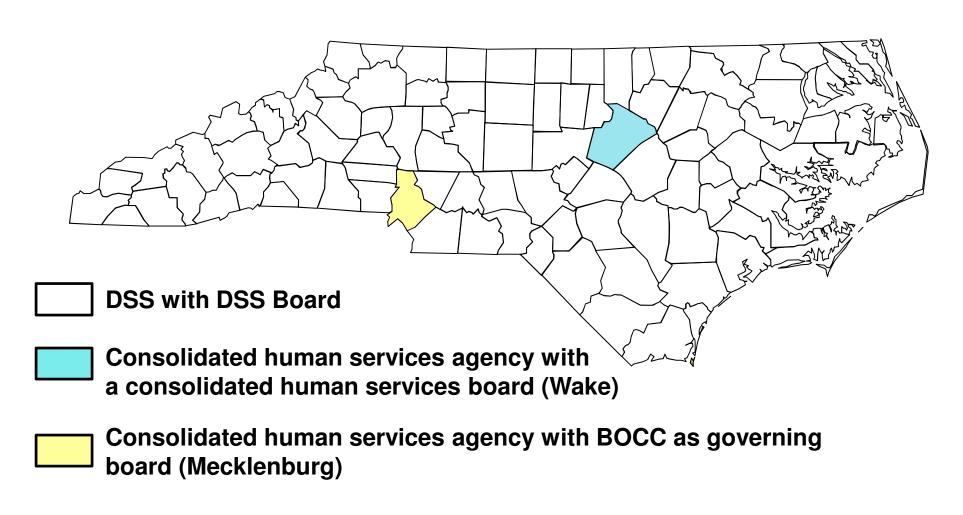

# **Existing Options**

81

County department of social services with county DSS board ("DSS Board")

0

Multi-county social services agency; retain single county DSS boards

0

Two or more departments share a director; retain single county DSS boards

#### **New Options**

BOCC assumes powers and duties of local boards. Agencies stay the same. (Option One)

BOCC creates a consolidated human services agency (CHSA) and appoints a CHS board. (Option Two)

BOCC creates a CHSA and directly assumes the powers and duties of the CHS board.

#### **DSS Board**