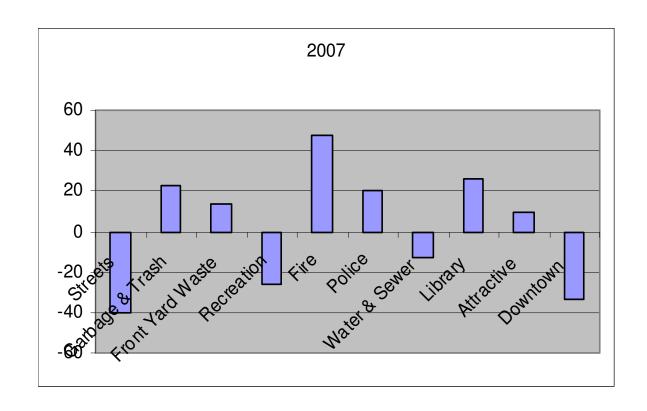

#### **Issue Assessment**

Net Promoter<sup>®</sup> algorithm used to evaluate issues