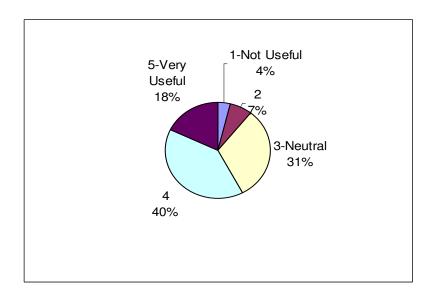

## **Technology – Action Line System**

### Have you ever utilized the Town of Mooresville's on-line action line system?

#### If yes, how useful was it to you?