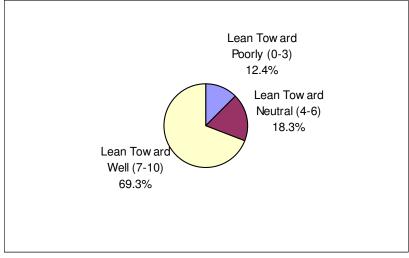

Mean = 7.5

- Remember Net Promoter is a tough grading system.
- Results under a more traditional method (7-10 negative, 4-6 Neutral, and 0-3 negative)

How likely would you be to recommend that a friend live in the Town of Mooresville?