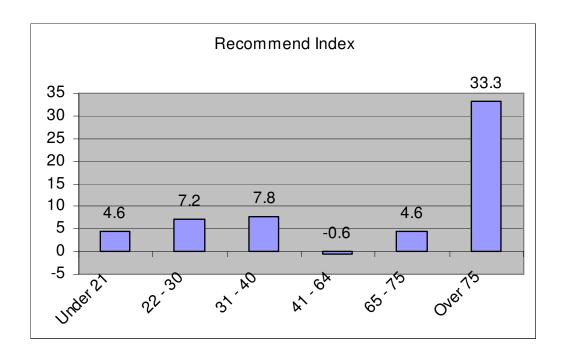

#### **Citizen Service**

### Have you contacted Town of Mooresville personnel for any reason during the past year?

### any reason ar? If yes, how well were you treated?





## Segment Analysis – Work or Business in Mooresville

### Do you work and/or own or operate a business in the Town of Mooresville?



### Segment Analysis – Longevity in Mooresville

#### How long have you lived or worked in the

#### **Town of Mooresville?**



#### Notes:

2007 Recommend Index **excluding** respondents who have lived or worked in Mooresville for over 20 years is 7.7.

2007 Recommend Index **excluding** respondents who have lived or worked in Mooresville for over 10 years is 10.5.

### Segment Analysis – Gender

#### Are you male of female?





### Segment Analysis – Age

#### How old are you?



## Segment Analysis – Income

#### What is your estimated household income





#### **Qualitative Comments**

- Overwhelmingly
  - Roads/transportation/traffic
- Very significant
  - Growth management
- Other Issues
  - Good government
  - Cable TV (mostly negative)



### Questions and Discussion