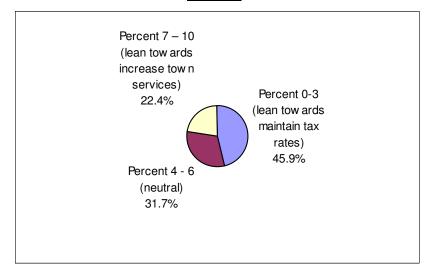

## **Tax Versus Government Services Tradeoff**

Please indicate your preference in the trade-off between maintaining current tax rates and increasing Town of Mooresville governmental services.

#### **2006**