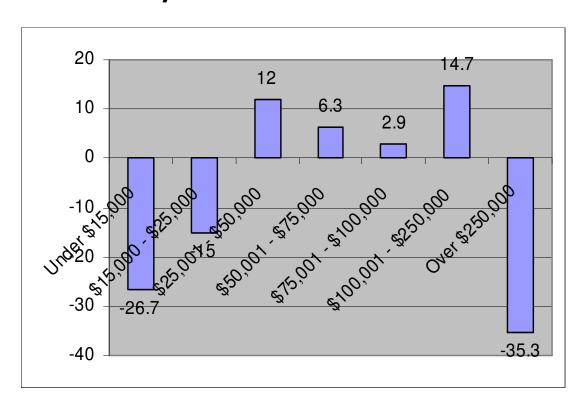

el for any reason during the past year?

### any reason ar? If yes, how well were you treated?





## Segment Analysis – Work or Business in Mooresville

### Do you work and/or own or operate a business in the Town of Mooresville?



### Segment Analysis – Longevity in Mooresville

#### How long have you lived or worked in the

#### **Town of Mooresville?**



#### Notes:

2007 Recommend Index **excluding** respondents who have lived or worked in Mooresville for over 20 years is 7.7.

2007 Recommend Index **excluding** respondents who have lived or worked in Mooresville for over 10 years is 10.5.

### Segment Analysis – Gender

#### Are you male of female?





### Segment Analysis – Age

#### How old are you?



## Segment Analysis – Income

#### What is your estimated household income





#### **Qualitative Comments**

- Overwhelmingly
  - Roads/transportation/traffic
- Very significant
  - Growth management
- Other Issues
  - Good government
  - Cable TV (mostly negative)



### Questions and Discussion