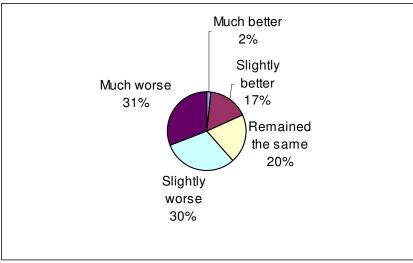

### How have transportation and roads in Mooresville changed over the past year?