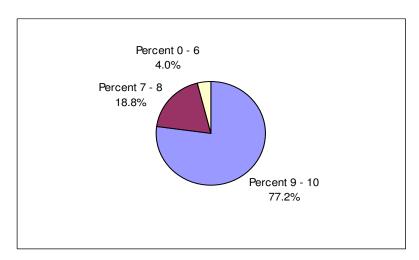

ts



## **Mooresville Citizen Survey**Why Did Net Promoter Score Decline?

But also there was a very small decline in Anglo/Caucasian and a bigger decline Minority NPS as compared to 2006.



#### **Opinions of Mooresville – Live**

What is your opinion of the Town of Mooresville as a place to live?

<u>2006</u>

32.9 Percent 9-10 minus 23.7 Percent 0-6 = 9.2% Index



Mean = 7.5

**2007** 

32.8 Percent 9-10 minus 22.9 Percent 0-6 = 9.9% Index



Mean = 7.5



- Remember Net Promoter is a tough grading system.
- Results under a more traditional method (7-10 negative, 4-6 Neutral, and 0-3 negative)

How likely would you be to recommend that a friend live in the Town of Mooresville?

2006
2007







#### What is your opinion of the Town of Mooresville as a place to live?

#### 



#### 



#### **NPS – Mooresville - Business**

How likely would you be to recommend that a friend or colleague open or relocate a business in the Town of Mooresville? (A)

2006
38.6 Percent 9-10 minus 35.7
Percent 0-6 = 2.9% NPS



2007 40.4 Percent 9-10 minus 34.0 Percent 0-6 = 6.4% NPS



Mean = 7.1

Mean = 7.4

Note A: Tabulation includes only respondents who work and/or own or operate a business in the Town of Mooresville.



# Issue Analysis – Driven by Departmental Strategic Plans

- Please rate your level of agreement with the following statements (O 10):
  - The streets in Mooresville are well maintained and attractive.
  - Garbage and Trash Collection in Mooresville is excellent.
  - Front yard waste (leaves, grass clippings, limbs) collection is excellent
  - Recreational opportunities