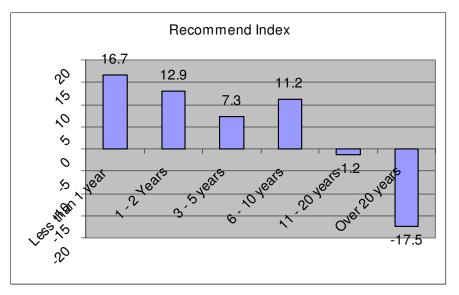

### Segment Analysis – Longevity in Mooresville

#### How long have you lived or worked in the

#### **Town of Mooresville?**

#### Notes:

2007 Recommend Index **excluding** respondents who have lived or worked in Mooresville for over 20 years is 7.7.

2007 Recommend Index **excluding** respondents who have lived or worked in Mooresville for over 10 years is 10.5.