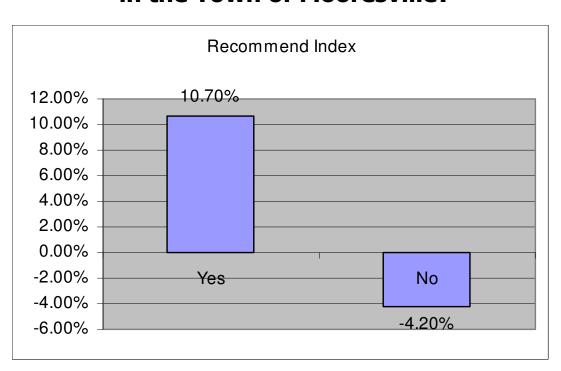

#### Net Promoter® Concept

How likely would you be to recommend that a friend live in the Town of Mooresville?

#### NPS - Mooresville

How likely would you be to recommend that a friend live in the Town of Mooresville?