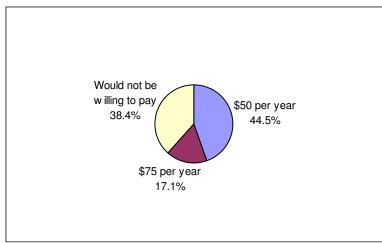

# How much would you be willing to pay the Town annually for this service? (Tabulation for respondents who indicated 7 – 10 to interest question)

As the Town of Mooresville develops its parks and recreational programs, how important are the following to you?