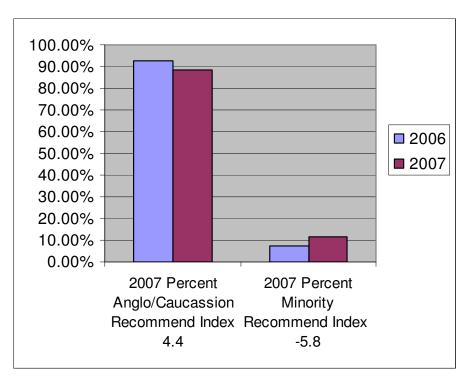

## **Mooresville Citizen Survey**Why did Net promoter Score Decline?

Mainly because we had greater success obtaining minority respondent and they were more negative than Anglo/Caucasian Respondents

## **Mooresville Citizen Survey**Why Did Net Promoter Score Decline?

But also there was a very small decline in Anglo/Caucasian and a bigger decline Minority NPS as compared to 2006.