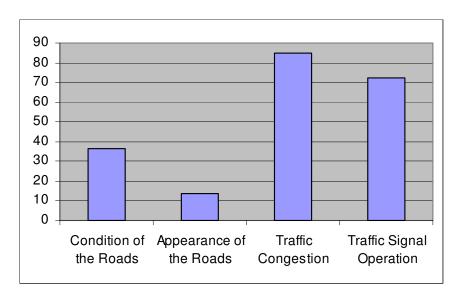

ference in the trade-off between maintaining current tax rates and increasing Town of Mooresville governmental services.

#### **2006**



#### **2007**





### **Curbside Recycling**

### How interested would you be in participating in a curbside recycling program in Mooresville?



Note: 52.7% indicated 10 –

Extremely Interested

# How much would you be willing to pay the Town annually for this service? (Tabulation for respondents who indicated 7 – 10 to interest question)





As the Town of Mooresville develops its parks and recreational programs, how important are the following to you?





#### **Transportation & Roads**

### Please evaluate the degree to which you are concerned about the following.

### How have transportation and roads in Mooresville changed over the past year?







### Technology – Web site

## Have you visited the Town of Mooresville web site (http://ci.mooresville.nc.us) in the last year?







## **Technology – Action Line System**

### Have you ever utilized the Town of Mooresville's on-line action line system?



#### If yes, how useful was it to you?



## Technology — Wireless Internet

### Have you ever utilized the Town of Mooresville's wireless Internet access?



#### If yes, how useful was it to you?





#### **Citizen Service**

### Have you contacted Town of Mooresville personnel for any reason during the past year?

### any reason ar? If yes, how well were you treated?





## Segment Analysis – Work or Business in Mooresville

### Do you work and/or own or operate a business in the Town of Mooresville?



### Segment Analysis