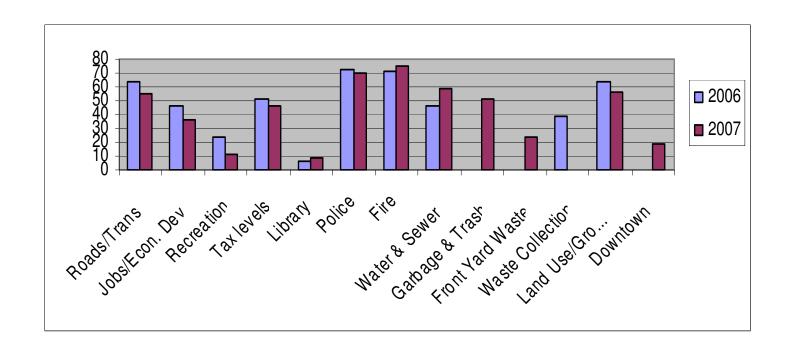

# Issue Importance – Comparison with 2006

Net Promoter<sup>®</sup> algorithm used to assess issue importance