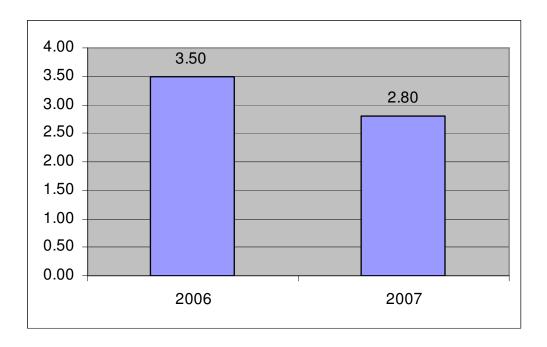

#### **2006**

36.7 Percent 9-10 minus 33.2 Percent 0-6 = 3.5% NPS

Mean = 7.1

#### **2007**

34.6 Percent 9-10 minus 31.8 Percent 0-6 = 2.8% NPS

Mean = 7.1