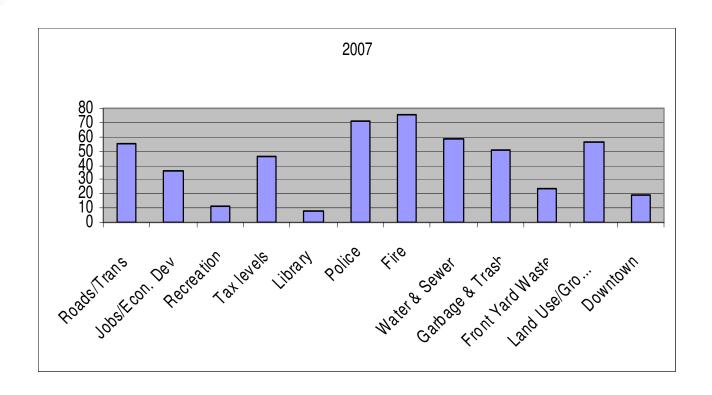

### **Issue Importance**

Net Promoter<sup>®</sup> algorithm used to assess issue importance