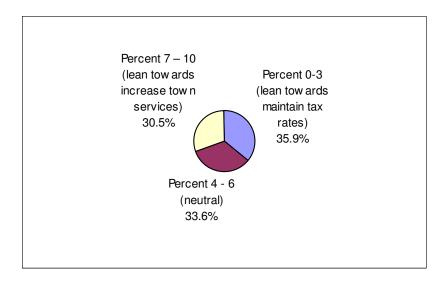

## **Tax Versus Government Services Tradeoff**

Please indicate your preference in the trade-off between maintaining current tax rates and increasing Town of Mooresville governmental services.

#### **2007**