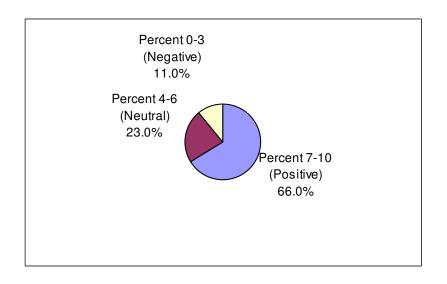

#### **2006**

36.7 Percent 9-10 minus 33.2 Percent 0-6 = 3.5% NPS

Mean = 7.1

Mean = 7.5

- Remember Net Promoter is a tough grading system.
- Results under a more traditional method (7-10 negative, 4-6 Neutral, and 0-3 negative)

How likely would you be to recommend that a friend live in the Town of Mooresville?