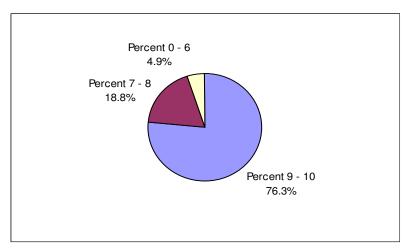

Respondents



## **Mooresville Citizen Survey**Why Did Net Promoter Score Decline?

But also there was a very small decline in Anglo/Caucasian and a bigger decline Minority NPS as compared to 2006.



#### **Opinions of Mooresville – Live**

What is your opinion of the Town of Mooresville as a place to live?

<u>2006</u>

32.9 Percent 9-10 minus 23.7 Percent 0-6 = 9.2% Index



Mean = 7.5

**2007** 

32.8 Percent 9-10 minus 22.9 Percent 0-6 = 9.9% Index



Mean = 7.5



- Remember Net Promoter is a tough grading system.
- Results under a more traditional method (7-10 negative, 4-6 Neutral, and 0-3 negative)

How likely would you be to recommend that a friend live in the Town of Mooresville?

2006
2007







#### What is your opinion of the Town of Mooresville as a place to live?

#### 



#### 



#### **NPS – Mooresville - Business**

How likely would you be to recommend that a friend or colleague open or relocate a business in the Town of Mooresville? (A)

2006
38.6 Percent 9-10 minus 35.7
Percent 0-6 = 2.9% NPS



2007 40.4 Percent 9-10 minus 34.0 Percent 0-6 = 6.4% NPS



Mean = 7.1

Mean = 7.4

Note A: Tabulation includes only respondents who work and/or own or operate a business in the Town of Mooresville.



# Issue Analysis – Driven by Departmental Strategic Plans

- Please rate your level of agreement with the following statements (O 10):
  - The streets in Mooresville are well maintained and attractive.
  - Garbage and Trash Collection in Mooresville is excellent.
  - Front yard waste (leaves, grass clippings, limbs) collection is excellent
  - Recreational oppo