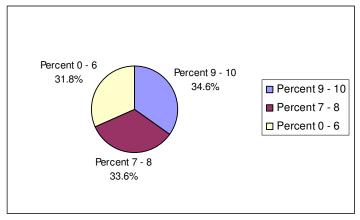

– 688 or 21.2%)
- Distributed via Internet using lists.
- Made hard copy surveys available at the Library, Citizens' Center,
   Town Hall and other locations
- Made special effort to obtain minority responses through NAACP and church groups
- Received 1,374 total survey responses, 896 of which were from Town residents (increases of 30.4% and 17.7% over 2006, respectively)
- Tabulated results with a focus on the "Net Promoter® Score" concept



## **Mooresville Citizen Survey - Net Promoter®**

#### Mooresville's Net Promoter® Score



#### NPS - Mooresville

How likely would you be to recommend that a friend live in the Town of Mooresville?

#### **2006**

36.7 Percent 9-10 minus 33.2 Percent 0-6 = 3.5% NPS



Mean = 7.1

#### **2007**

34.6 Percent 9-10 minus 31.8 Percent 0-6 = 2.8% NPS



Mean = 7.1

## **Mooresville Citizen Survey**Why did Net promoter Score Decline?

Mainly because we had greater success obtaining minority respondent and they were more negative than Anglo/Caucasian Respondents



## **Mooresville Citizen Survey**Why Did Net Promoter Score Decline?

But also there was a very small decline in Anglo/Caucasian and a bigger decline Minority NPS as compared to 2006.



#### **Opinions of Mooresville – Live**

What is your opinion of the Town of Mooresville as a place to live?

<u>2006</u>

32.9 Percent 9-10 minus 23.7 Percent 0-6 = 9.2% Index



Mean = 7.5

**2007** 

32.8 Percent 9-10 minus 22.9 Percent 0-6 = 9.9% Index



Mean = 7.5



- Remember Net Promoter is a tough grading system.
- Results under a more traditional method (7-10 negative, 4-6 Neutral, a