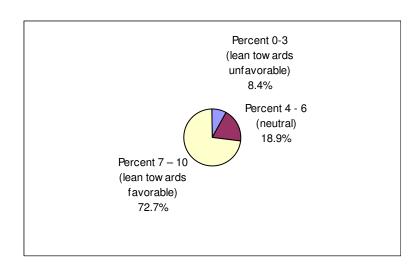

### How interested would you be in participating in a curbside recycling program in Mooresville?

Note: 52.7% indicated 10 –

Extremely Interested