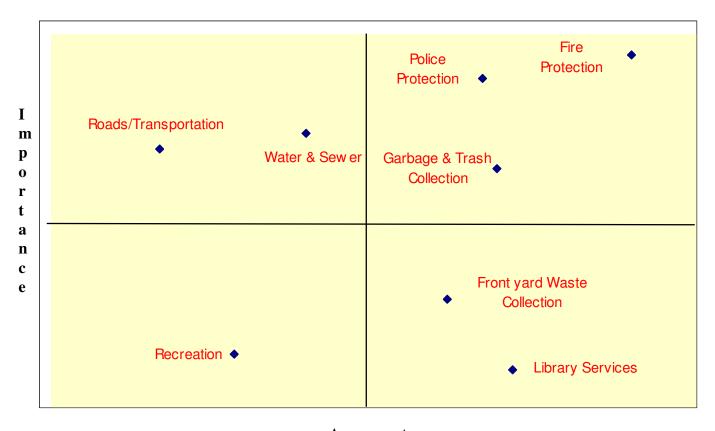

#### **Issue Importance**

- Regardless of your assessment of how well they are provided in Mooresville, please evaluate the following issues in terms of their importance to your quality of life (0 10):
  - Roads/Transportation
  - Jobs/Economic Development
  - Recreation
  - Tax Levels
  - Library Services
  - Police Protection
  - Fire Protection
  - Water & Sewer Services
  - Garbage & Trash Collection
  - Front Yard Waste collection
  - Land Use/Growth Management
  - Quality of Downtown

### **Issue Importance**

Net Promoter<sup>®</sup> algorithm used to assess issue importance

# Issue Importance – Comparison with 2006

Net Promoter<sup>®</sup> algorithm used to assess issue importance

#### **Issue Analysis – Town Residents**