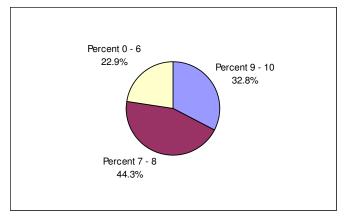

#### **Opinions of Mooresville – Live**

What is your opinion of the Town of Mooresville as a place to live?

<u>2006</u>

32.9 Percent 9-10 minus 23.7 Percent 0-6 = 9.2% Index

Mean = 7.5

**2007** 

32.8 Percent 9-10 minus 22.9 Percent 0-6 = 9.9% Index