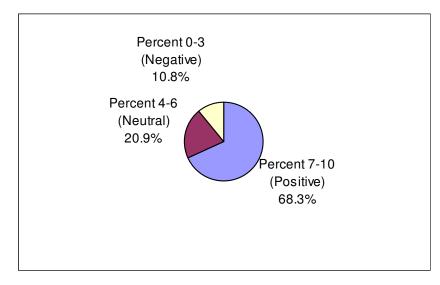

#### **2007**

34.6 Percent 9-10 minus 31.8 Percent 0-6 = 2.8% NPS

Mean = 7.1

Mean = 7.5

- Remember Net Promoter is a tough grading system.
- Results under a more traditional method (7-10 negative, 4-6 Neutral, and 0-3 negative)

How likely would you be to recommend that a friend live in the Town of Mooresville?