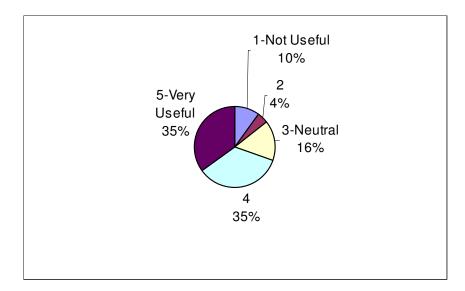

## Technology — Wireless Internet

### Have you ever utilized the Town of Mooresville's wireless Internet access?

#### If yes, how useful was it to you?