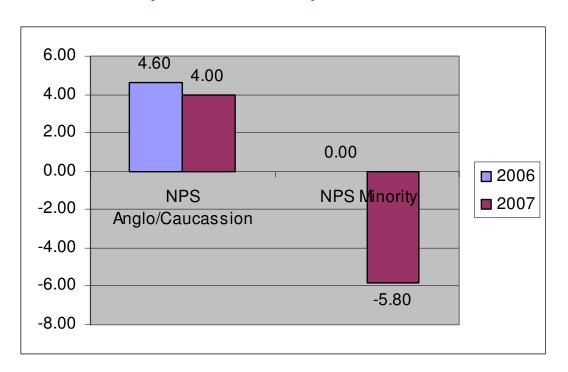

## **Mooresville Citizen Survey**Why did Net promoter Score Decline?

Mainly because we had greater success obtaining minority respondent and they were more negative than Anglo/Caucasian Respondents

## **Mooresville Citizen Survey**Why Did Net Promoter Score Decline?

But also there was a very small decline in Anglo/Caucasian and a bigger decline Minority NPS as compared to 2006.