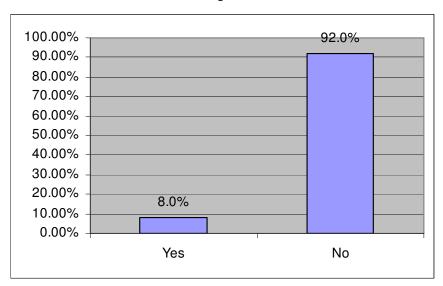

## Technology — Wireless Internet

### Have you ever utilized the Town of Mooresville's wireless Internet access?