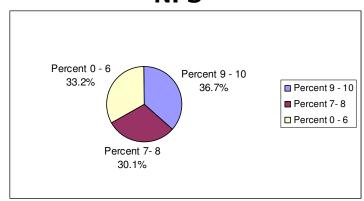

#### **2006**

36.7 Percent 9-10 minus 33.2 Percent 0-6 = 3.5% NPS

Mean = 7.1

#### **2007**

34.6 Percent 9-10 minus 31.8 Percent 0-6 = 2.8% NPS

Mean = 7.1