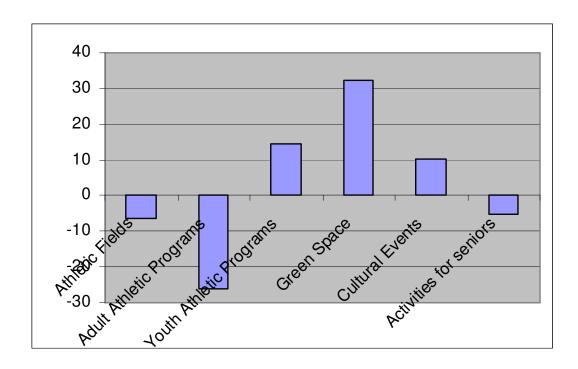

# Issue Assessment – Comparison with 2006

Every "Citizen Touching" Department showed improvement.

Net Promoter<sup>®</sup> algorithm used to evaluate issues