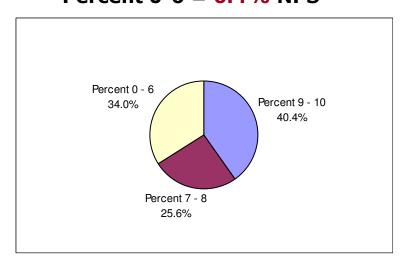

2007 40.4 Percent 9-10 minus 34.0 Percent 0-6 = 6.4% NPS

Mean = 7.1

Mean = 7.4

Note A: Tabulation includes only respondents who work and/or own or operate a business in the Town of Mooresville.