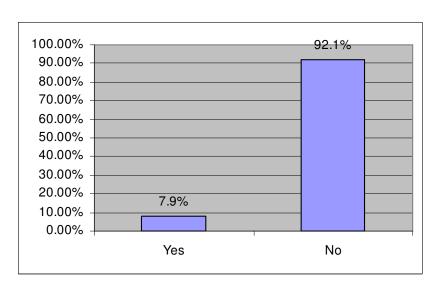

### Have you ever utilized the Town of Mooresville's on-line action line system?

#### If yes, how useful was it to you?