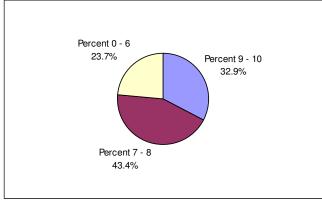

#### **Opinions of Mooresville – Live**

What is your opinion of the Town of Mooresville as a place to live?

<u>2006</u>

32.9 Percent 9-10 minus 23.7 Percent 0-6 = 9.2% Index

Mean = 7.5

**2007** 

32.8 Percent 9-10 minus 22.9 Percent 0-6 = 9.9% Index