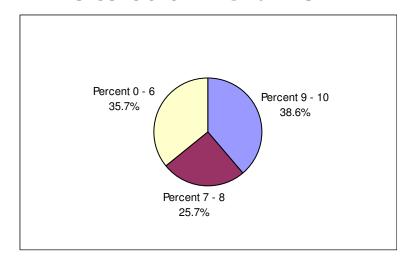

#### **NPS – Mooresville - Business**

How likely would you be to recommend that a friend or colleague open or relocate a business in the Town of Mooresville? (A)

2006
38.6 Percent 9-10 minus 35.7
Percent 0-6 = 2.9% NPS