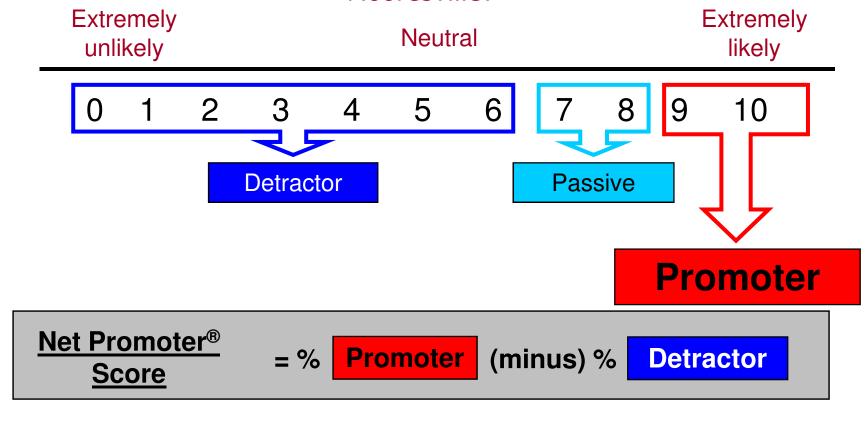

#### Net Promoter® Concept

How likely would you be to recommend that a friend live in the Town of Mooresville?

### Net Promoter® - A Tough Grading System

- Recommend a difficult question reputation on the line
- Scores of 0 6 are considered detractors and scored equally bad
- Scores of 7 8 are considered passive and ignored
- Avoids concept of grade inflation
- Reflects Mooresville's desire to be GREAT!