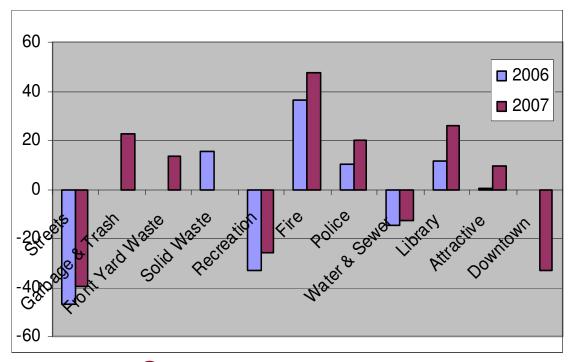

# Issue Assessment – Comparison with 2006

Every "Citizen Touching" Department showed improvement.

Net Promoter<sup>®</sup> algorithm used to evaluate issues