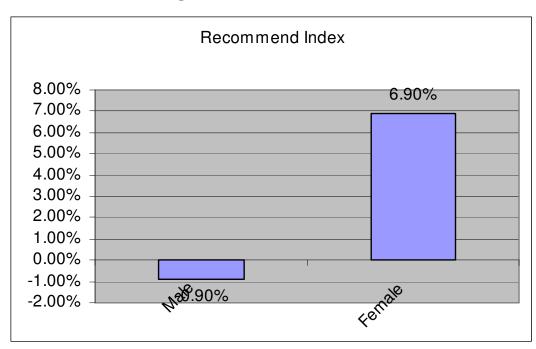

t access?



#### If yes, how useful was it to you?





#### **Citizen Service**

### Have you contacted Town of Mooresville personnel for any reason during the past year?

### any reason ar? If yes, how well were you treated?





## Segment Analysis – Work or Business in Mooresville

### Do you work and/or own or operate a business in the Town of Mooresville?



### Segment Analysis – Longevity in Mooresville

#### How long have you lived or worked in the

#### **Town of Mooresville?**



#### Notes:

2007 Recommend Index **excluding** respondents who have lived or worked in Mooresville for over 20 years is 7.7.

2007 Recommend Index **excluding** respondents who have lived or worked in Mooresville for over 10 years is 10.5.

### Segment Analysis – Gender

#### Are you male of female?





### Segment Analysis – Age

#### How old are you?



## Segment Analysis – Income

#### What is your estimated household income





#### **Qualitative Comments**

- Overwhelmingly
  - Roads/transportation/traffic
- Very significant
  - Growth management
- Other Issues
  - Good government
  - Cable TV (mostly negative)



### Questions and Discussion