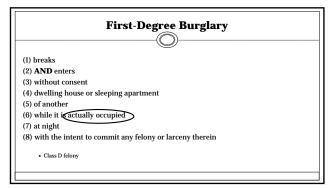

hotel, motel or rowning house • Crude habitation with walls and a reof • Commercial space with sleeping apt. • Regularly used: use occurs in ordinary course of events • Abandoned home • Sold home where new owner has not moved in • Summer cottage if has been used regularly for sheeping and intent to use it again

16

### (1) breaks (2) AND enters (3) without consent (4) dwelling house or sleeping apartment (5) of another (6) while it is actually occupied (7) at night (8) with the intent to commit any felony or larceny therein • Class D felony

17

### Property must be legally possessed by someone other than D. Possession, not ownership, is the key. Landlord enters tenant's room without consent One spouse has legal and exclusive possession of marital home, and other enters without consent







### At Night

Time after sunset and before sunrise, when it is so dark that a man's face cannot be identified except by artificial light or moonlight.





22

### **First-Degree Burglary**



- (1) breaks
- (2) AND enters
- (3) without consent
- (4) dwelling house or sleeping apartment
- (5) of another
- (6) while it is actually occupied
- (7) at night
- (8) with the intent to commit any felony or larceny therein
  - ⋆ Class D felony

23

### **Intent to Commit Felony or Larceny**



- D must have the requisite intent WHEN the breaking and entering occurs.
- $\bullet$  D need not succeed in committing larceny or felony.

### Proof:

- · Committed felony
- Preparation
- · Inference of intent to steal
- Doctrine of recent poss.



| Bu             | ırglary            |   |  |
|------