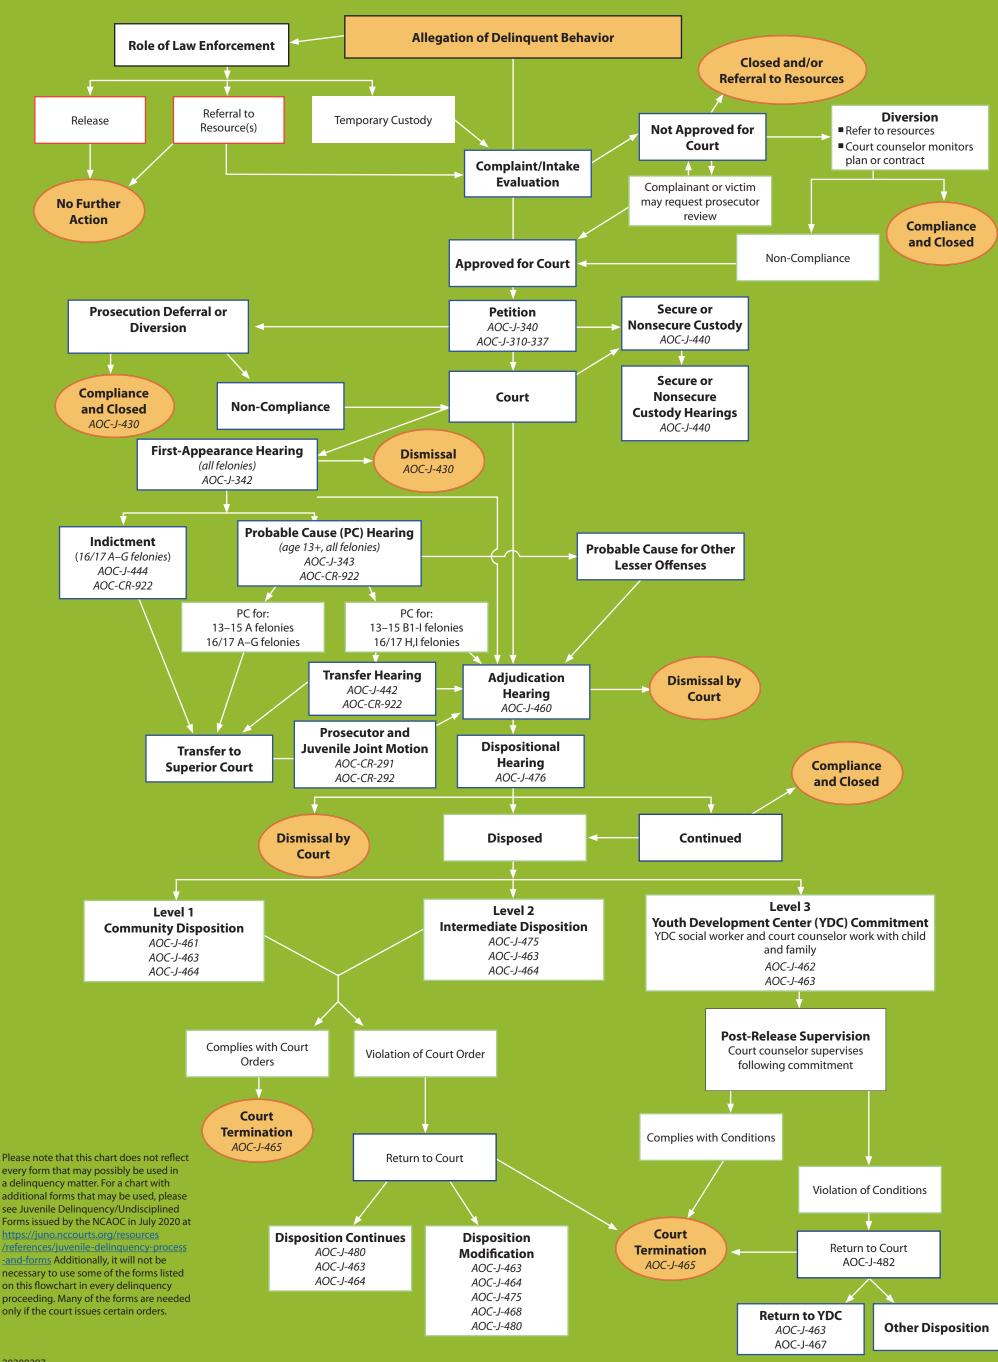

### Raise the Age

Jacquelyn Greene

919.966.4327 • greene@sog.unc.edu

### **Undisciplined Juveniles**

Jacquelyn Greene

919.966.4327 • greene@sog.unc.edu

Timothy E. Heinle

919.962.9594 • heinle@sog.unc.edu

Areas of Interest: Raise the Age; juvenile justice