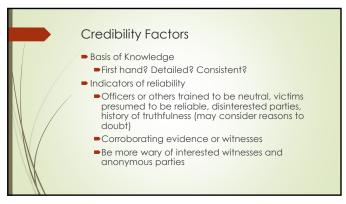

bable cause that the offense was committed by the person to be charged? |
|----------------|-------------------------------------------------------------------------------------|
|                | What process, if any, should be issued?                                             |
|                | What is the correct charging language for the offenses to be charged?               |

### I. Determining Probable Cause

"The probable-cause standard is incapable of precise definition or quantification into percentages because it deals with probabilities and depends on the totality of the circumstances. We have stated, however, that '(f)he substance of all the definitions of probable cause is a feasonable ground for belief of guilt."



Maryland v. Pringle, 540 U.S. 366 (2003)

7



8

















| Se                    | electing Pro    | cess: the C       | )ptions                    |
|-----------------------|-----------------|-------------------|----------------------------|
| Process               | Citation        | Who Issues        | What Charges               |
| Citation              | G.S. 15A-302    | LEO               | MDM or infraction          |
| Summons               | G.S. 15A-303    | Judicial Official | Felony, MDM, or infraction |
| Arrest Warrant        | G.S. 15A-304    | Judicial Official | Felony or MDM              |
| Magistrate's<br>Order | G.S. 15A-511(c) | Judicial Official | Felony or MDM              |
| Order for Arrest      | G.S. 15A-305    | Judicial Official | None                       |











- "The appropriate use of the cri