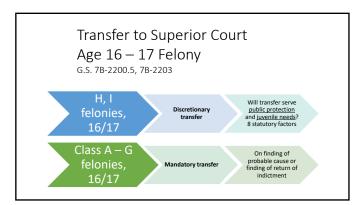

### Raise the Age

Jacquelyn Greene

919.966.4327 • greene@sog.unc.edu

### **Undisciplined Juveniles**

Jacquelyn Greene

919.966.4327 • greene@sog.unc.edu

Timothy E. Heinle

919.962.9594 • heinle@sog.unc.edu

Areas of Interest: Raise the Age; juvenile justice