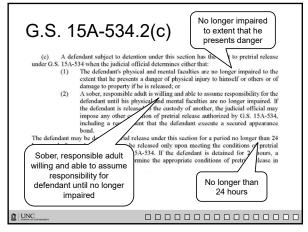

Sexual Assaults: Jamie Markham (25 mins)

Trespass: Jamie Markham (25 mins)

Burglary: Phil Dixon (40 mins)

Drugs: Phil Dixon (55 mins)

**Procedure** 

Impaired Driving Holds: Shea Denning (20 mins)

CVRs and Vehicle Seizures: Shea Denning (40 mins)