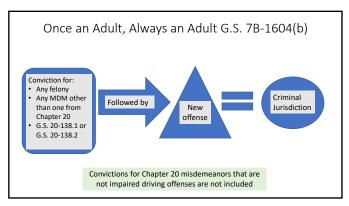

Page 1 |
|-------------------------------------------------|----------------|---------|--------|
| Recommended Best Practices for Raise the Age    | . Juvenile vs. | Adult – | Page 5 |
| Juvenile Justice Flowchart                      | Juvenile vs    | Adult – | Page 9 |



### **Topics**

- Which system for offenses at age 16 and 17?
- What if the person is 18 and the offense occurred when they were 17?
- Potential magistrate involvement in transfer of cases from juvenile to criminal court
- Place of pretrial confinement for youth under age 18

2

Delinquency Jurisdiction
G.S. 7B-1501(7), -1604

ffense at ages
6 - 15

All crimes and infractions, indirect contempt

All crimes and infractions, indirect contempt

**Never** juvenile jurisdiction if "once an adult, always an adult" applies













| Juvenile vs. Adult - Page 4 |  |
|-----------------------------|--|



### RECOMMENDED BEST PRACTICES FOR MANAGEMENT OF CRIMINAL PROCESSES INVOLVING INDIVIDUALS 16-17 YEARS OF AGE

### **MAGISTRATE**

February 2020

### NOTE:

- ❖ Juveniles, as referenced in this document, refer to unemancipated defendants who, at any point while committing an offense on or after 12/1/2019, were 16- or 17-years-old.
- ❖ For additional details regarding Raise the Age (RTA) legislation and its impact on Judicial Branch operations, please see the FAQs and Legislative Summary located on the Raise the Age Resources web page on JUNO.

### Before Issuing Initiating Processes (ex. Magistrate Order) Determine if Juvenile Has Any Prior Convictions

**NOTE:** When processing Chapter 20 offenses, there i