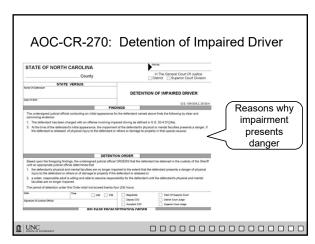

**11:15 a.m.** *Break* 

11:30 a.m. Questions and Answers (60 mins)

**Implied Consent Procedures** 

Shea Riggsbee Denning, School of Government, and Takeeta Tyson, Business Systems Analyst, NCAOC

**12:30 p.m.** End of Morning Session