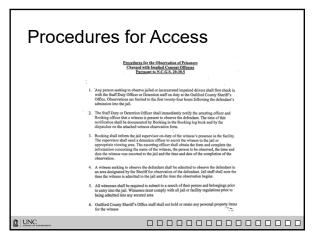

**11:15 a.m.** *Break* 

11:30 a.m. Questions and Answers (60 mins)

**Implied Consent Procedures** 

Shea Riggsbee Denning, School of Government, and Takeeta Tyson, Business Systems Analyst, NCAOC

**12:30 p.m.** End of Morning Session