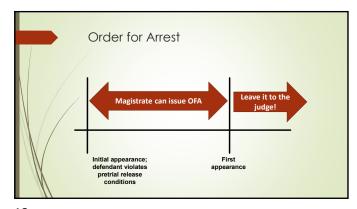

Pringle, 540 U.S. 366 (2003)

7



8

















| Se                    | electing Pro    | cess: the C       | )ptions                    |
|-----------------------|-----------------|-------------------|----------------------------|
| Process               | Citation        | Who Issues        | What Charges               |
| Citation              | G.S. 15A-302    | LEO               | MDM or infraction          |
| Summons               | G.S. 15A-303    | Judicial Official | Felony, MDM, or infraction |
| Arrest Warrant        | G.S. 15A-304    | Judicial Official | Felony or MDM              |
| Magistrate's<br>Order | G.S. 15A-511(c) | Judicial Official | Felony or MDM              |
| Order for Arrest      | G.S. 15A-305    | Judicial Official | None                       |











- "The appropriate use of the criminal summons is in any case in which it appears that it is not necessary to arrest the defendant and take him into custody...."
- "This should be true in many misdemeanors and a number of felonies. If the defendant is simply directed to appear in court on the appropriate date, the entire machinery of arrest, processing, and bail can be avoided with resultant savings to the system of criminal justice"



23











# Charging Language § 14-10. Secret political and military organizations forbidden. If any person, for the purpose of compassing or furthering any political object, or aiding the success of any political party or arganization, or resisting the laws, shall join or in any way connect or unite himself with any ooth-bound secret politica