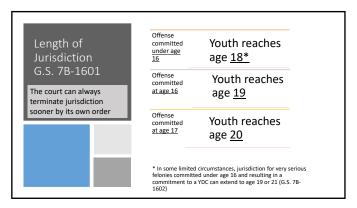

e 1 |
|-------------------------------------------------|----------------|---------|--------|
| Recommended Best Practices for Raise the Age    | . Juvenile vs. | Adult – | Page 5 |
| Juvenile Justice Flowchart                      | Juvenile vs    | Adult – | Page 9 |



### **Topics**

- Which system for offenses at age 16 and 17?
- What if the person is 18 and the offense occurred when they were 17?
- Potential magistrate involvement in transfer of cases from juvenile to criminal court
- Place of pretrial confinement for youth under age 18

2

Delinquency Jurisdiction
G.S. 7B-1501(7), -1604

ffense at ages
6 - 15

All crimes and infractions, indirect contempt

All crimes and infractions, indirect contempt

**Never** juvenile jurisdiction if "once an adult, always an adult" applies













| Juvenile vs. Adult - Page 4 |  |
|-----------------------------|--|



### RECOMMENDED BEST PRACTICES FOR MANAGEMENT OF CRIMINAL PROCESSES INVOLVING INDIVIDUALS 16-17 YEARS OF AGE

### **MAGISTRATE**

February 2020

### NOTE:

- ❖ Juveniles, as referenced in this document, refer to unemancipated defendants who, at any point while committing an offense on or after 12/1/2019, were 16- or 17-years-old.
- ❖ For additional details regarding Raise the Age (RTA) legislation and its impact on Judicial Branch operations, please see the FAQs and Legislative Summary located on the Raise the Age Resources web page on JUNO.

### Before Issuing Initiating Processes (ex. Magistrate Order) Determine if Juvenile Has Any Prior Convictions

**NOTE:** When processing Chapter 20 offenses, there is no