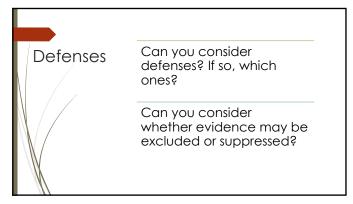

cause that the offense was committed by the person to be charged? |
|----------------|-------------------------------------------------------------------------------------|
|                | What process, if any, should be issued?                                             |
|                | What is the correct charging language for the offenses to be charged?               |

### I. Determining Probable Cause

"The probable-cause standard is incapable of precise definition or quantification into percentages because it deals with probabilities and depends on the totality of the circumstances. We have stated, however, that '(f)he substance of all the definitions of probable cause is a feasonable ground for belief of guilt."



Maryland v. Pringle, 540 U.S. 366 (2003)

7



8

















| Se                    | electing Pro    | cess: the C       | )ptions                    |
|-----------------------|-----------------|-------------------|----------------------------|
| Process               | Citation        | Who Issues        | What Charges               |
| Citation              | G.S. 15A-302    | LEO               | MDM or infraction          |
| Summons               | G.S. 15A-303    | Judicial Official | Felony, MDM, or infraction |
| Arrest Warrant        | G.S. 15A-304    | Judicial Official | Felony or MDM              |
| Magistrate's<br>Order | G.S. 15A-511(c) | Judicial Official | Felony or MDM              |
| Order for Arrest      | G.S. 15A-305    | Judicial Official | None                       |











- "The appropriate use of the criminal