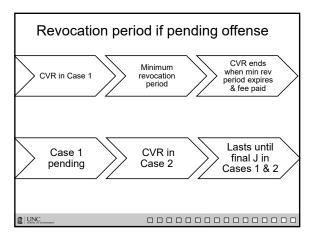

### **Driver's License Revocations**

**Shea Riggsbee Denning** 

919.843.5120 • denning@sog.unc.edu

### **Driving While Impaired**

**Shea Riggsbee Denning** 

919.843.5120 • denning@sog.unc.edu