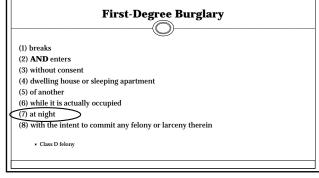

Sexual Assaults: Jamie Markham (25 mins)

Trespass: Jamie Markham (25 mins)

Burglary: Phil Dixon (40 mins)

Drugs: Phil Dixon (55 mins)

**Procedure** 

Impaired Driving Holds: Shea Denning (20 mins)

CVRs and Vehicle Seizures: Shea Denning (40 mins)

2:00 p.m. Questions and Answers (75 mins)

**Drugs** 

Phil Dixon, School of Government

**3:15 p.m.** *Break* 

3:30 p.m. Questions and Answers (60 mins)

**Burglary and Drunk, Weapons, Resisting** 

Phil Dixon and Christopher Tyner, School of Government