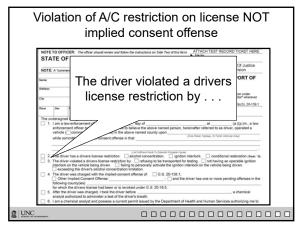

### **Driver's License Revocations**

**Shea Riggsbee Denning** 

919.843.5120 • denning@sog.unc.edu

### **Driving While Impaired**

**Shea Riggsbee Denning** 

919.843.5120 • denning@sog.unc.edu