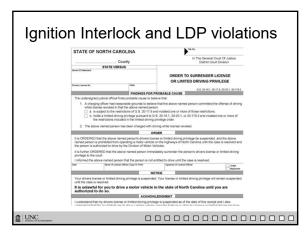

### **Driver's License Revocations**

**Shea Riggsbee Denning** 

919.843.5120 • denning@sog.unc.edu

### **Driving While Impaired**

**Shea Riggsbee Denning** 

919.843.5120 • denning@sog.unc.edu