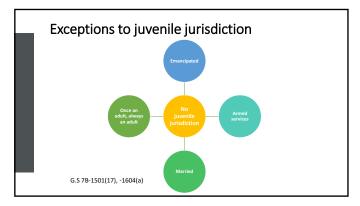

age 1 |
|-------------------------------------------------|----------------|---------|--------|
| Recommended Best Practices for Raise the Age    | . Juvenile vs. | Adult – | Page 5 |
| Juvenile Justice Flowchart                      | Juvenile vs    | Adult – | Page 9 |



### **Topics**

- Which system for offenses at age 16 and 17?
- What if the person is 18 and the offense occurred when they were 17?
- Potential magistrate involvement in transfer of cases from juvenile to criminal court
- Place of pretrial confinement for youth under age 18

2

Delinquency Jurisdiction
G.S. 7B-1501(7), -1604

ffense at ages
6 - 15

All crimes and infractions, indirect contempt

All crimes and infractions, indirect contempt

**Never** juvenile jurisdiction if "once an adult, always an adult" applies













| Juvenile vs. Adult - Page 4 |  |
|-----------------------------|--|



### RECOMMENDED BEST PRACTICES FOR MANAGEMENT OF CRIMINAL PROCESSES INVOLVING INDIVIDUALS 16-17 YEARS OF AGE

### **MAGISTRATE**

February 2020

### NOTE:

- ❖ Juveniles, as referenced in this document, refer to unemancipated defendants who, at any point while committing an offense on or after 12/1/2019, were 16- or 17-years-old.
- ❖ For additional details regarding Raise the Age (RTA) legislation and its impact on Judicial Branch operations, please see the FAQs and Legislative Summary located on the Raise the Age Resources web page on JUNO.

### Before Issuing Initiating Processes (ex. Magistrate Order) Determine if Juvenile Has Any Prior Convictions

**NOTE:** When processing Chapter 20 offenses, there is