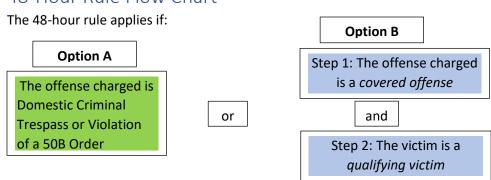

icating a threat to, or committing a felony provided in Articles 7B, 8, 10, or 15 of Chapter 14 of the General Statutes upon a spouse or former spouse, a person with whom the defendant lives or has lived as if married, or a person with whom the defendant is or has been in a dating relationship as defined in G.S. 50B-1(b)(6), with domestic criminal trespass, or with violation of an order entered pursuant to Chapter 50B, Domestic Violence, of the General Statutes." G.S. 15A-534.1.

This document is intended to assist magistrates and others in applying the 48-hour rule. It is current as of December 1, 2019. It does not address the similar rule contained in G.S. 15A-534.7 regarding defendants charged with communicating certain threats of mass violence.<sup>1</sup>

## 48-Hour Rule Flow Chart



<sup>&</sup>lt;sup>1</sup> Previous versions of this document also addressed whether certain offenses were covered by the Crime Victims' Rights Act, Article 46 of Chapter 15A of the General Statutes. However, the victims' rights statutes were substantially revised by the General Assembly during the 2019 legislative session. Whether an offense is covered by the victims' rights statutes now depends exclusively on the offense charged, regardless of the relationship between the defendant and the victim, and thus is an entirely separate question from whether the 48-hour rule applies. A complete list of offenses covered by the new victims' rights statutes may be found at Jamie Markham, *Crimes Covered under the New Victims' Rights Law*, N.C. CRIM. L. BLOG (Sept. 27, 2019), https://nccriminalla