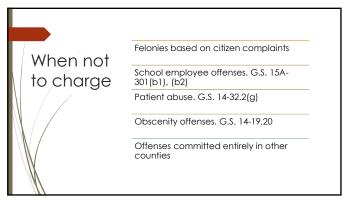

e cause that the offense was committed by the person to be charged? |
|----------------|-------------------------------------------------------------------------------------|
|                | What process, if any, should be issued?                                             |
|                | What is the correct charging language for the offenses to be charged?               |

### I. Determining Probable Cause

"The probable-cause standard is incapable of precise definition or quantification into percentages because it deals with probabilities and depends on the totality of the circumstances. We have stated, however, that '(f)he substance of all the definitions of probable cause is a feasonable ground for belief of guilt."



Maryland v. Pringle, 540 U.S. 366 (2003)

7



8

















| Se                    | electing Pro    | cess: the C       | )ptions                    |
|-----------------------|-----------------|-------------------|----------------------------|
| Process               | Citation        | Who Issues        | What Charges               |
| Citation              | G.S. 15A-302    | LEO               | MDM or infraction          |
| Summons               | G.S. 15A-303    | Judicial Official | Felony, MDM, or infraction |
| Arrest Warrant        | G.S. 15A-304    | Judicial Official | Felony or MDM              |
| Magistrate's<br>Order | G.S. 15A-511(c) | Judicial Official | Felony or MDM              |
| Order for Arrest      | G.S. 15A-305    | Judicial Official | None                       |











- "The appropriate use of the crimina