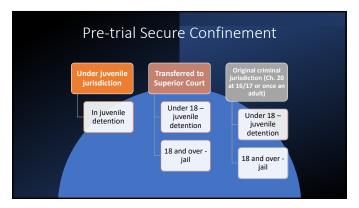

### Raise the Age

Jacquelyn Greene

919.966.4327 • greene@sog.unc.edu

### **Undisciplined Juveniles**

Jacquelyn Greene

919.966.4327 • greene@sog.unc.edu

Timothy E. Heinle

919.962.9594 • heinle@sog.unc.edu