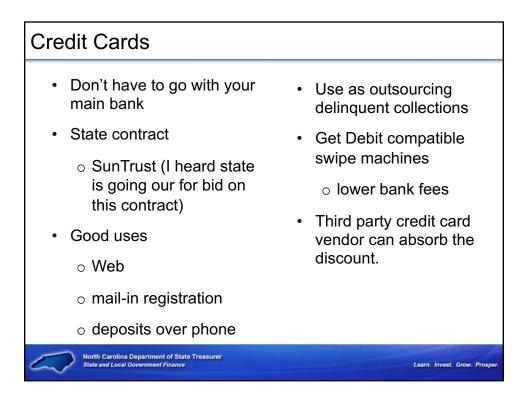

- Accounting for Merchant fees put 100% in your revenue and charge the discount rate to expense
- Convenience fees or not??
  - $\circ$  Used to be related to mode... not type
  - Now VISA/MasterCard allows for gov't
- · Build merchant fees into your service/program fees
- Watch out for software partnerships
  - May not be able to go under state contract
- Be prepared fees can grow