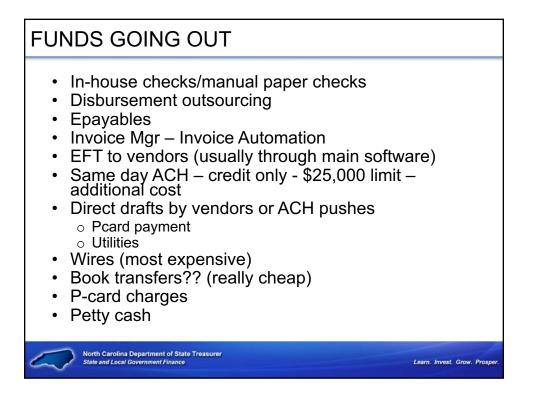

## **Types of Services**

- Account setup & maintenance
- Deposits & Disbursements
- Wires, ACH's, EFT's, drafts & transfers
- Safekeeping
- Lockbox
- P-Card
- Credit cards/Merchant services
- On-Line services
- · Monthly statements & payment of fees