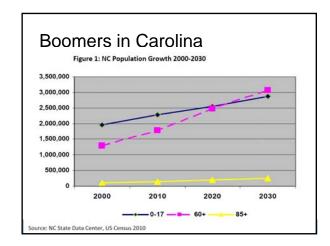

## Local Land Development is Unique

- Statute authorizes framework
- Local governments adopt ordinances unique to that locality