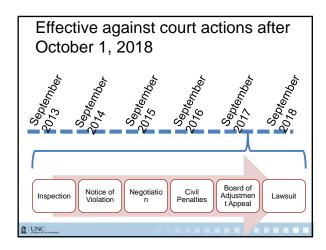

## Time Limits for Zoning Enforcement

- 5 years to sue if
  - "The facts constituting the violation are known to the governing body, an agent, or an employee of the unit of local government."
  - "The violation can be determined from the public record of the unit of local government."
- 7 years to sue if
  - "The violation is apparent from a public right-of-way."
  - "The violation is in plain view from a place to which the public is invited."

     "The violation is in plain view from a place to which the public is invited."

 $\underline{\text{https://canons.sog.unc.edu/tick-tock-the-clock-is-now-running-for-zoning-enforcement/}}$ 