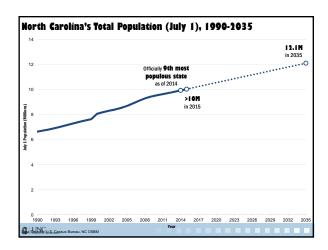

## Local Land Development is Unique

- Statute authorizes framework
- Local governments adopt ordinances unique to that locality