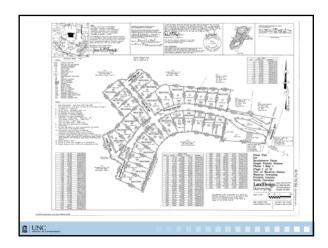

# Defining "Subdivision"

- · Divisions of land into 2 or more lots, building sites, or other divisions
- · For the purpose of sale or building development
- Now or in the future

1 UNC

## Not a "Subdivision" (Statutory Exceptions)

- Recombination (boundary adjustment)
- Public right-of-way
- purchase
- 10-acre exception (no right-of-way)

Divided for a will

- Two-acre-into-three-lots

## New Mandatory Minor Subdivisions SL 2017-10 (S131)

- Qualifying Subdivisions
  - -5+ acres
  - Creating up to 3 lots
  - Meets dimensional standards
  - Permanent access shown on the plat
  - Comply with zoning requirements
- Blog: <a href="https://canons.sog.unc.edu/subdivision-legislation-old-exemption-new-expedited-review/">https://canons.sog.unc.edu/subdivision-legislation-old-exemption-new-expedited-review/</a>