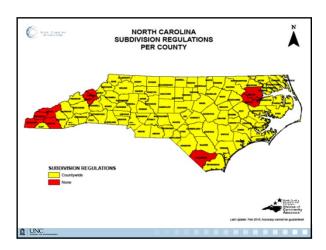

## Not a "Subdivision" (Statutory Exceptions)

- Recombination (boundary adjustment)
- Public right-of-way
- purchase
- 10-acre exception (no right-of-way)

Divided for a will

- Two-acre-into-three-lots

## New Mandatory Minor Subdivisions SL 2017-10 (S131)

- Qualifying Subdivisions
  - -5+ acres
  - Creating up to 3 lots
  - Meets dimensional standards
  - Permanent access shown on the plat
  - Comply with zoning requirements
- Blog: <a href="https://canons.sog.unc.edu/subdivision-legislation-old-exemption-new-expedited-review/">https://canons.sog.unc.edu/subdivision-legislation-old-exemption-new-expedited-review/</a>