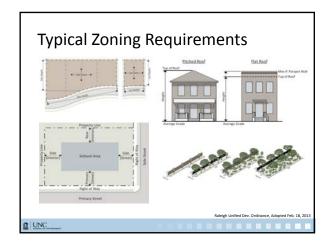

## **Statutory Authority**

- Zoning ordinance may regulate:
  - Building height, stories and size
  - the percentage of lots that may be occupied,
  - the size of yards and open space, courts and other open spaces
  - the density of population
  - the location and use of buildings

G.S. § 160A-381 and 153A-340

UNC