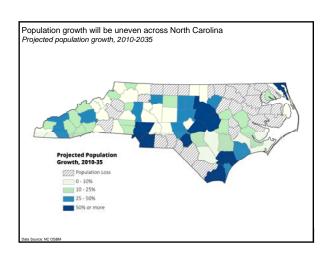

## Local Land Development is Unique

- Statute authorizes framework
- Local governments adopt ordinances unique to that locality