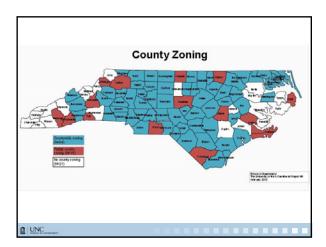

## **Local Development Regulation**

Zoning

Subdivision

Others Commonly Used:

- Historic PreservationCommunity Appearance
- Soil and Erosion Control
- Flood hazard
- Mobile home parks
- Signs
- LandscapingAdult Business
- Telecommunication tower
- Solar ordinances
- High Impact Industry Ordinances

## Local Land Development is Unique

- Statute authorizes framework
- Local governments adopt ordinances unique to that locality