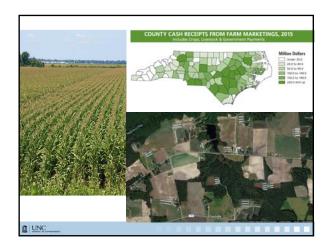

## Agricultural Uses

- In counties, exemption for bona-fide farms and agricultural, horticultural, and silvicultural activities
- But large-scale hog operations can be subject to land use regulation

UNC