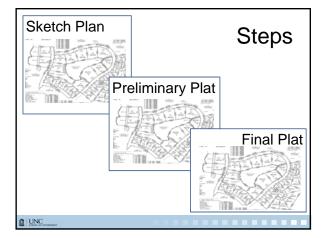

· Divisions of land into 2 or more lots, building sites, or other divisions
- · For the purpose of sale or building development
- Now or in the future

1 UNC

## Not a "Subdivision" (Statutory Exceptions)

- Recombination (boundary adjustment)
- Public right-of-way
- purchase
- 10-acre exception (no right-of-way)

Divided for a will

- Two-acre-into-three-lots





## New Mandatory Minor Subdivisions SL 2017-10 (S131)

- Qualifying Subdivisions
  - -5+ acres
  - Creating up to 3 lots
  - Meets dimensional standards
  - Permanent access shown on the plat
  - Comply with zoning requirements
- Blog: <a href="https://canons.sog.unc.edu/subdivision-legislation-old-exemption-new-expedited-review/">https://canons.sog.unc.edu/subdivision-legislation-old-exemption-new-expedited-review/</a>

I UNC



| Exactions: Constitutional Limits              |                                |  |  |  |  |
|-----------------------------------------------|--------------------------------|--|--|--|--|
| "essential nexus" and "rough proportionality" |                                |  |  |  |  |
| Impacts<br>from the<br>Development            | Exactions<br>Required          |  |  |  |  |
|                                               |                                |  |  |  |  |
|                                               |                                |  |  |  |  |
| Blog: https://canons.sog.un                   | c.edu/the-koontz-decision-and- |  |  |  |  |



| Exactions (§ 153A-331) |
|------------------------|
|------------------------|

- Construction of community service facilities
-