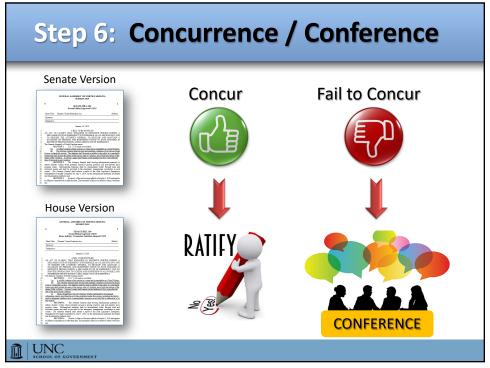

| informational materials developed<br>fective October 1, 2021 and applies |  |  |

\_

I UNC













## **Not Subject to Veto**

- Joint Resolutions
- Appointment
- Redistricting
- Local bills, subject to limited exceptions
- U.S. Constitution
  - Approve amendment
  - Convention to propose amendment
- N.C. Constitution
  - Must be submitted to the people for a vote



23

## **Gubernatorial Action**

### Options

- Sign
- Veto, subject to override by 3/5 of the members of each chamber present and voting
- Decline to act

### **Timelines**

- 10 days when NCGA in session
- 30 days when NCGA adjourned



| Recent History |                 |                      |                        |  |  |  |
|----------------|-----------------|----------------------|------------------------|--|--|--|
| Biennium       | Bills<br>Vetoed | Vetoes<br>Overridden | Law w/out<br>Signature |  |  |  |
|