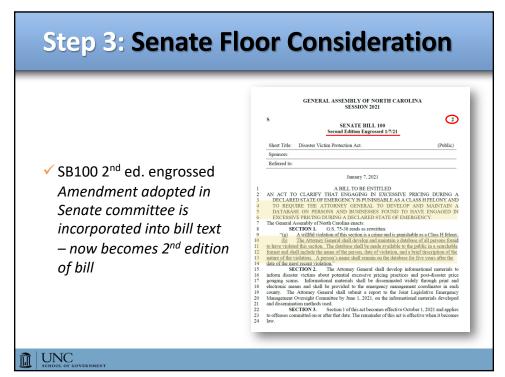

**Reading a Bill** GENERAL ASSEMBLY OF NORTH CAROLINA **SESSION 2021** BILL DRAFT 2021-MM-542-1 [v1] (THIS IS A DRAFT AND IS NOT READY FOR INTRODUCTION) 12/9/2020 1:23:14 PM (Public) Short Title Disaster Victim Protection Act. Senator Wall (Primary Sponsor). Sponsors: Referred to: A BILL TO BE ENTITLED AN ACT TO CLARIFY THAT ENGAGING IN EXCESSIVE PRICING DURING A DECLARED STATE OF EMERGENCY IS PUNISHABLE AS A CLASS H FELONY The General Assembly of North Carolina enacts SECTION 1. G.S. 75-38 is amended by adding a new subsection to read: "(g) A willful violation of this section is a crime and is punishable as a Class H felony." UNC



/















## **Senate Vote on SB 100: 2nd Reading**



Lt. Governor Mark Robinson

#### Time to Vote!

 Click on "Participants" to show list of people in the Zoom room



 At the bottom of the list, click on "Yes" or "No"





UNC SCHOOL OF GO

15

## **Step 4: House Committee Hearing**

- ✓ SB100 Proposed House Committee Substitute
- ✓ SB100 Committee Counsel Bill Summary
- ✓ SB100 Fiscal Memo

|                            | GENI                                                                                                             | ERAL ASSEMBLY OF NORTH<br>SESSION 2021