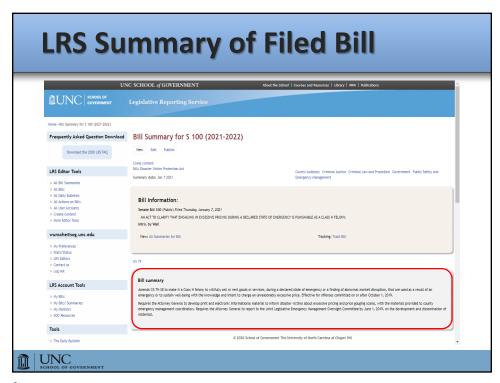

**Reading a Bill** GENERAL ASSEMBLY OF NORTH CAROLINA **SESSION 2021** BILL DRAFT 2021-MM-542-1 [v1] (THIS IS A DRAFT AND IS NOT READY FOR INTRODUCTION) 12/9/2020 1:23:14 PM (Public) Short Title Disaster Victim Protection Act. Senator Wall (Primary Sponsor). Sponsors: Referred to: A BILL TO BE ENTITLED AN ACT TO CLARIFY THAT ENGAGING IN EXCESSIVE PRICING DURING A DECLARED STATE OF EMERGENCY IS PUNISHABLE AS A CLASS H FELONY The General Assembly of North Carolina enacts SECTION 1. G.S. 75-38 is amended by adding a new subsection to read: "(g) A willful violation of this section is a crime and is punishable as a Class H felony." UNC



/















## **Senate Vote on SB 100: 2nd Reading**



Lt. Governor Mark Robinson

#### Time to Vote!

 Click on "Participants" to show list of people in the Zoom room



 At the bottom of the list, click on "Yes" or "No"





UNC SCHOOL OF GO

15

## **Step 4: House Committee Hearing**

- ✓ SB100 Proposed House Committee Substitute
- ✓ SB100 Committee Counsel Bill Summary
- ✓ SB100 Fiscal Memo

|                            | GENI                                                                                                             | ERAL ASSEMBLY OF NORTH<br>SESSION 2021