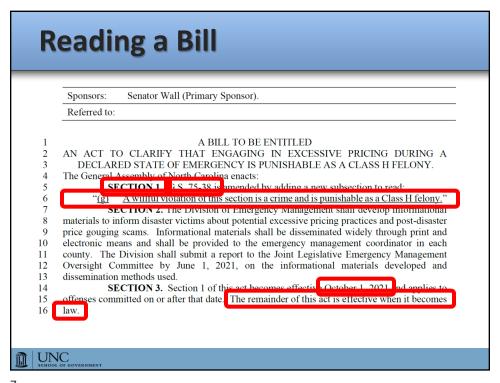

**Reading a Bill** GENERAL ASSEMBLY OF NORTH CAROLINA **SESSION 2021** BILL DRAFT 2021-MM-542-1 [v1] (THIS IS A DRAFT AND IS NOT READY FOR INTRODUCTION) 12/9/2020 1:23:14 PM (Public) Short Title Disaster Victim Protection Act. Senator Wall (Primary Sponsor). Sponsors: Referred to: A BILL TO BE ENTITLED AN ACT TO CLARIFY THAT ENGAGING IN EXCESSIVE PRICING DURING A DECLARED STATE OF EMERGENCY IS PUNISHABLE AS A CLASS H FELONY The General Assembly of North Carolina enacts SECTION 1. G.S. 75-38 is amended by adding a new subsection to read: "(g) A willful violation of this section is a crime and is punishable as a Class H felony." UNC