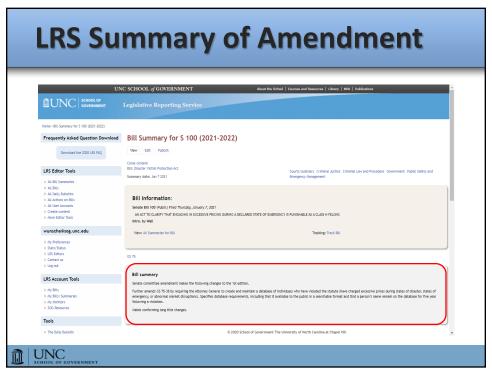

**Reading a Bill** GENERAL ASSEMBLY OF NORTH CAROLINA **SESSION 2021** BILL DRAFT 2021-MM-542-1 [v1] (THIS IS A DRAFT AND IS NOT READY FOR INTRODUCTION) 12/9/2020 1:23:14 PM (Public) Short Title Disaster Victim Protection Act. Senator Wall (Primary Sponsor). Sponsors: Referred to: A BILL TO BE ENTITLED AN ACT TO CLARIFY THAT ENGAGING IN EXCESSIVE PRICING DURING A DECLARED STATE OF EMERGENCY IS PUNISHABLE AS A CLASS H FELONY The General Assembly of North Carolina enacts SECTION 1. G.S. 75-38 is amended by adding a new subsection to read: "(g) A willful violation of this section is a crime and is punishable as a Class H felony." UNC



/















## **Senate Vote on SB 100: 2nd Reading**



Lt. Governor Mark Robinson

#### Time to Vote!

 Click on "Participants" to show list of people in the Zoom room



 At the bottom of the list, click on "Yes" or "No"





UNC SCHOOL OF GO

15

## **Step 4: House Committee Hearing**

- ✓ SB100 Proposed House Committee Substitute
- ✓ SB100 Committee Counsel Bill Summary
- ✓ SB100 Fiscal Memo

|                            | GENI                                                                                                             | ERAL ASSEMBLY OF NORTH<br>SESSION 2021