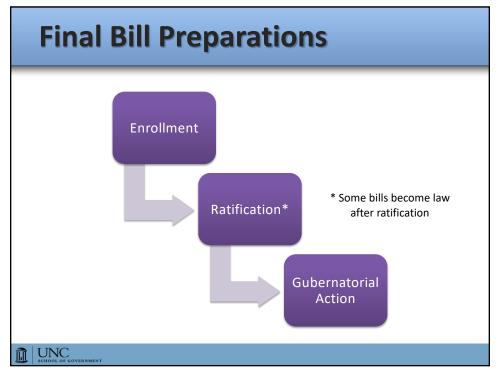

| informational materials developed<br>fective October 1, 2021 and applies |  |  |

\_

I UNC













## **Not Subject to Veto**

- Joint Resolutions
- Appointment
- Redistricting
- Local bills, subject to limited exceptions
- U.S. Constitution
  - Approve amendment
  - Convention to propose amendment
- N.C. Constitution
  - Must be submitted to the people for a vote



23

## **Gubernatorial Action**

### Options

- Sign
- Veto, subject to override by 3/5 of the members of each chamber present and voting
- Decline to act

### **Timelines**

- 10 days when NCGA in session
- 30 days when NCGA adjourned



| Recent History |                 |                      |                        |  |  |  |
|----------------|-----------------|----------------------|------------------------|--|--|--|
| Biennium       | Bills<br>Vetoed | Vetoes<br>Overridden | Law w/out<br>Signature |  |  |  |
| 2009