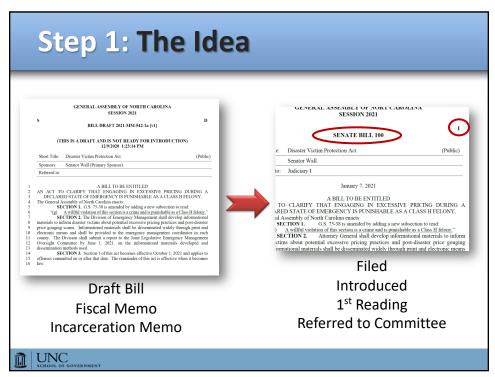

**Reading a Bill** GENERAL ASSEMBLY OF NORTH CAROLINA **SESSION 2021** BILL DRAFT 2021-MM-542-1 [v1] (THIS IS A DRAFT AND IS NOT READY FOR INTRODUCTION) 12/9/2020 1:23:14 PM (Public) Short Title Disaster Victim Protection Act. Senator Wall (Primary Sponsor). Sponsors: Referred to: A BILL TO BE ENTITLED AN ACT TO CLARIFY THAT ENGAGING IN EXCESSIVE PRICING DURING A DECLARED STATE OF EMERGENCY IS PUNISHABLE AS A CLASS H FELONY The General Assembly of North Carolina enacts SECTION 1. G.S. 75-38 is amended by adding a new subsection to read: "(g) A willful violation of this section is a crime and is punishable as a Class H felony." UNC



/















## **Senate Vote on SB 100: 2nd Reading**



Lt. Governor Mark Robinson

#### Time to Vote!

 Click on "Participants" to show list of people in the Zoom room



 At the bottom of the list, click on "Yes" or "No"





UNC SCHOOL OF GO

15

## **Step 4: House Committee Hearing**

- ✓ SB100 Proposed House Committee Substitute
- ✓ SB100 Committee Counsel Bill Summary
- ✓ SB100 Fiscal Memo

|                            | GENI                                                                                                             | ERAL ASSEMBLY OF NORTH<br>SESSION 2021