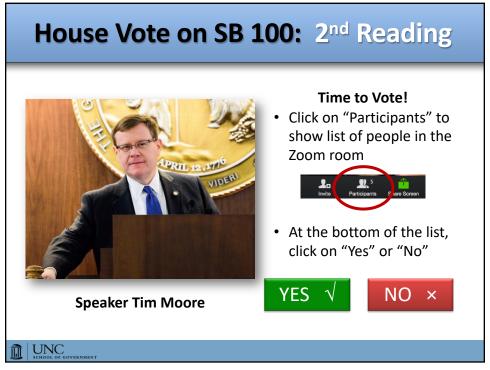

## **Senate Vote on SB 100: 2nd Reading**

Lt. Governor Mark Robinson

#### Time to Vote!

 Click on "Participants" to show list of people in the Zoom room

 At the bottom of the list, click on "Yes" or "No"

UNC SCHOOL OF GO

15