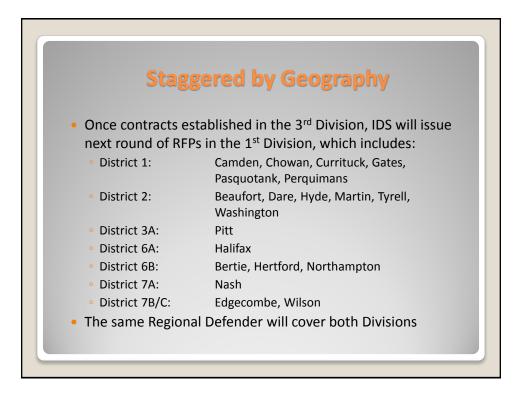

| New M                                           |                      |                        |                      | + Coo                | - |
|-------------------------------------------------|----------------------|------------------------|----------------------|----------------------|---|
|                                                 | EXI                  | CO:                    | ГIG                  | п гее                | 5 |
|                                                 |                      |                        |                      |                      | - |
|                                                 |                      |                        |                      |                      |   |
|                                                 |                      |                        |                      |                      |   |
|                                                 |                      |                        |                      |                      |   |
|                                                 |                      |                        |                      |                      |   |
| C. RATE SC                                      | HEDULES              | 5                      |                      |                      |   |
|                                                 | E                    | ELONY RATES            | <u>i:</u>            |                      |   |
| JUDICIAL DISTRIC                                | T:1ª Degree          | 2 <sup>nd</sup> Degree | 3rd Degree           | 4th Degree           |   |
| 1st Judicial District                           | \$700.00             | \$650.00               | \$595.00             | \$540.00             |   |
| 2nd Judicial District                           | \$700.00             | \$650.00               | \$595.00             | \$540.00             |   |
| 3rd Judicial District<br>4th Judicial District  | \$700.00<br>\$700.00 | \$650.00<br>\$650.00   | \$595.00<br>\$595.00 | \$540.00<br>\$540.00 |   |
| 4th Judicial District<br>5th Judicial District  | \$750.00             | \$730.00               | \$595.00             | \$650.00             |   |
| 6th Judicial District                           | \$700.00             | \$650.00               | \$595.00             | \$540.00             |   |
| 7th Judicial District                           | \$700.00             | \$650.00               | \$595.00             | \$540.00             |   |
| Sth Judicial District                           | \$700.00             | \$650.00               | \$595.00             | \$540.00             |   |
| 9th Judicial District                           | \$750.00             | \$730.00               | \$700.00             | \$650.00             |   |
| 10th Judicial District                          | \$750.00             | \$730.00               | \$700.00             | \$650.00             |   |
| 11th Judicial District                          | \$700.00             | \$650.00               | \$595.00             | \$540.00             |   |
| 12th Judicial District                          | \$700.00             | \$650.00               | \$595.00             | \$540.00             |   |
| 13th Judicial District                          | \$700.00             | \$650.00               | \$595.00             | \$540.00             |   |
| JUDICIAL DISTRIC                                | T:                   | JUVENILE               | м                    | SDEMEANOR*           |   |
| 1st Judicial District                           |                      | \$250.00               |                      | \$180.00             |   |
| 2nd Judicial District                           |                      | \$250.00               |                      | \$180.00             |   |
| 3rd Judicial District                           |                      | \$250.00               |                      | \$180.00             |   |
| 4th Judicial District                           |                      | \$250.00               |                      | \$180.00             |   |
| 5th Judicial District                           |                      | \$300.00               |                      | \$180.00             |   |
| 6th Judicial District                           |                      | \$250.00               |                      | \$180.00             |   |
| 7th Judicial District                           |                      | \$250.00               |                      | \$180.00             |   |
| 8th Judicial District<br>9th Judicial District  |                      | \$250.00<br>\$250.00   |                      | \$180.00<br>\$180.00 |   |
| 9th Judicial District<br>10th Judicial District |                      | \$250.00               |                      | \$180.00             |   |
| 10th Judicial District                          |                      | \$250.00               |                      | \$180.00             |   |
|                                                 |                      |                        |                      |                      |   |