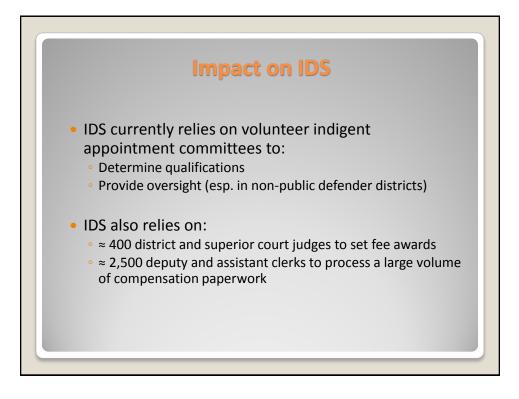

| 380.88                                      | 9                                           | 101.2                                       |  |
| С                   | 74                                          | 1096.6                                      | 7                                           | 53.73                                       |  |
| D                   | 66                                          | 884.4                                       | 3                                           | 19.29                                       |  |
| Totals              | 162                                         | 2,453.62                                    | 20                                          | 186.55                                      |  |