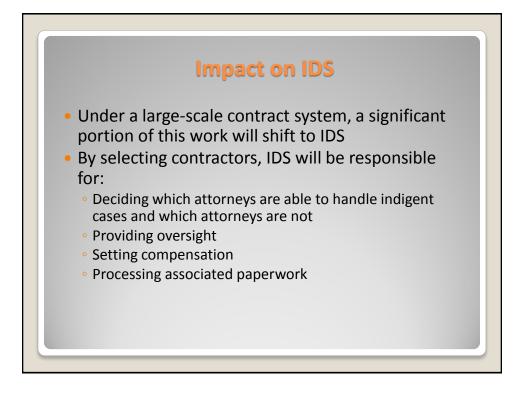

| 380.88                                      | 9                                           | 101.2                                       |  |
| С                   | 74                                          | 1096.6                                      | 7                                           | 53.73                                       |  |
| D                   | 66                                          | 884.4                                       | 3                                           | 19.29                                       |  |
| Totals              | 162                                         | 2,453.62                                    | 20                                          | 186.55                                      |  |