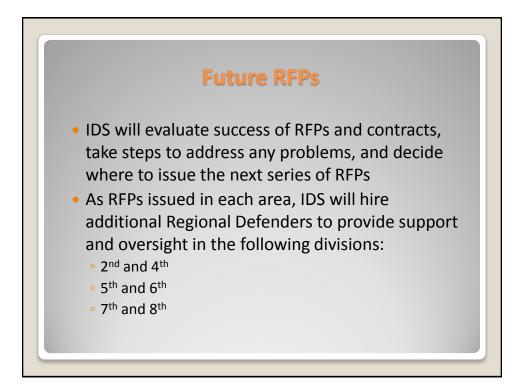

| New M                                           |                      |                        |                      | + Coo                | - |
|-------------------------------------------------|----------------------|------------------------|----------------------|----------------------|---|
|                                                 | EXI                  | CO:                    | ГIG                  | п гее                | 5 |
|                                                 |                      |                        |                      |                      | - |
|                                                 |                      |                        |                      |                      |   |
|                                                 |                      |                        |                      |                      |   |
|                                                 |                      |                        |                      |                      |   |
|                                                 |                      |                        |                      |                      |   |
| C. RATE SC                                      | HEDULES              | 5                      |                      |                      |   |
|                                                 | E                    | ELONY RATES            | <u>i:</u>            |                      |   |
| JUDICIAL DISTRIC                                | T:1ª Degree          | 2 <sup>nd</sup> Degree | 3rd Degree           | 4th Degree           |   |
| 1st Judicial District                           | \$700.00             | \$650.00               | \$595.00             | \$540.00             |   |
| 2nd Judicial District                           | \$700.00             | \$650.00               | \$595.00             | \$540.00             |   |
| 3rd Judicial District<br>4th Judicial District  | \$700.00<br>\$700.00 | \$650.00<br>\$650.00   | \$595.00<br>\$595.00 | \$540.00<br>\$540.00 |   |
| 4th Judicial District<br>5th Judicial District  | \$750.00             | \$730.00               | \$595.00             | \$650.00             |   |
| 6th Judicial District                           | \$700.00             | \$650.00               | \$595.00             | \$540.00             |   |
| 7th Judicial District                           | \$700.00             | \$650.00               | \$595.00             | \$540.00             |   |
| Sth Judicial District                           | \$700.00             | \$650.00               | \$595.00             | \$540.00             |   |
| 9th Judicial District                           | \$750.00             | \$730.00               | \$700.00             | \$650.00             |   |
| 10th Judicial District                          | \$750.00             | \$730.00               | \$700.00             | \$650.00             |   |
| 11th Judicial District                          | \$700.00             | \$650.00               | \$595.00             | \$540.00             |   |
| 12th Judicial District                          | \$700.00             | \$650.00               | \$595.00             | \$540.00             |   |
| 13th Judicial District                          | \$700.00             | \$650.00               | \$595.00             | \$540.00             |   |
| JUDICIAL DISTRIC                                | T:                   | JUVENILE               | м                    | SDEMEANOR*           |   |
| 1st Judicial District                           |                      | \$250.00               |                      | \$180.00             |   |
| 2nd Judicial District                           |                      | \$250.00               |                      | \$180.00             |   |
| 3rd Judicial District                           |                      | \$250.00               |                      | \$180.00             |   |
| 4th Judicial District                           |                      | \$250.00               |                      | \$180.00             |   |
| 5th Judicial District                           |                      | \$300.00               |                      | \$180.00             |   |
| 6th Judicial District                           |                      | \$250.00               |                      | \$180.00             |   |
| 7th Judicial District                           |                      | \$250.00               |                      | \$180.00             |   |
| 8th Judicial District<br>9th Judicial District  |                      | \$250.00<br>\$250.00   |                      | \$180.00<br>\$180.00 |   |
| 9th Judicial District<br>10th Judicial District |                      | \$250.00               |                      | \$180.00             |   |
| 10th Judicial District                          |                      | \$250.00               |                      | \$180.00             |   |
|                                                 |                      |                        |                      |                      |   |