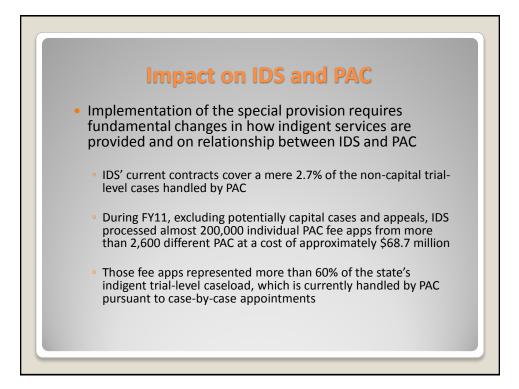

| 380.88                                      | 9                                           | 101.2                                       |  |
| С                   | 74                                          | 1096.6                                      | 7                                           | 53.73                                       |  |
| D                   | 66                                          | 884.4                                       | 3                                           | 19.29                                       |  |
| Totals              | 162                                         | 2,453.62                                    | 20                                          | 186.55                                      |  |