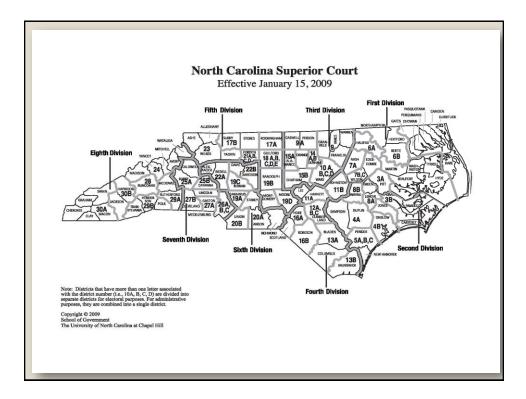

| New M                                           |                      |                        |                      | + Coo                | - |
|-------------------------------------------------|----------------------|------------------------|----------------------|----------------------|---|
|                                                 | EXI                  | CO:                    | ГIG                  | п гее                | 5 |
|                                                 |                      |                        |                      |                      | - |
|                                                 |                      |                        |                      |                      |   |
|                                                 |                      |                        |                      |                      |   |
|                                                 |                      |                        |                      |                      |   |
|                                                 |                      |                        |                      |                      |   |
| C. RATE SC                                      | HEDULES              | 5                      |                      |                      |   |
|                                                 | E                    | ELONY RATES            | <u>i:</u>            |                      |   |
| JUDICIAL DISTRIC                                | T:1ª Degree          | 2 <sup>nd</sup> Degree | 3rd Degree           | 4th Degree           |   |
| 1st Judicial District                           | \$700.00             | \$650.00               | \$595.00             | \$540.00             |   |
| 2nd Judicial District                           | \$700.00             | \$650.00               | \$595.00             | \$540.00             |   |
| 3rd Judicial District<br>4th Judicial District  | \$700.00<br>\$700.00 | \$650.00<br>\$650.00   | \$595.00<br>\$595.00 | \$540.00<br>\$540.00 |   |
| 4th Judicial District<br>5th Judicial District  | \$750.00             | \$730.00               | \$595.00             | \$650.00             |   |
| 6th Judicial District                           | \$700.00             | \$650.00               | \$595.00             | \$540.00             |   |
| 7th Judicial District                           | \$700.00             | \$650.00               | \$595.00             | \$540.00             |   |
| Sth Judicial District                           | \$700.00             | \$650.00               | \$595.00             | \$540.00             |   |
| 9th Judicial District                           | \$750.00             | \$730.00               | \$700.00             | \$650.00             |   |
| 10th Judicial District                          | \$750.00             | \$730.00               | \$700.00             | \$650.00             |   |
| 11th Judicial District                          | \$700.00             | \$650.00               | \$595.00             | \$540.00             |   |
| 12th Judicial District                          | \$700.00             | \$650.00               | \$595.00             | \$540.00             |   |
| 13th Judicial District                          | \$700.00             | \$650.00               | \$595.00             | \$540.00             |   |
| JUDICIAL DISTRIC                                | T:                   | JUVENILE               | м                    | SDEMEANOR*           |   |
| 1st Judicial District                           |                      | \$250.00               |                      | \$180.00             |   |
| 2nd Judicial District                           |                      | \$250.00               |                      | \$180.00             |   |
| 3rd Judicial District                           |                      | \$250.00               |                      | \$180.00             |   |
| 4th Judicial District                           |                      | \$250.00               |                      | \$180.00             |   |
| 5th Judicial District                           |                      | \$300.00               |                      | \$180.00             |   |
| 6th Judicial District                           |                      | \$250.00               |                      | \$180.00             |   |
| 7th Judicial District                           |                      | \$250.00               |                      | \$180.00             |   |
| 8th Judicial District<br>9th Judicial District  |                      | \$250.00<br>\$250.00   |                      | \$180.00<br>\$180.00 |   |
| 9th Judicial District<br>10th Judicial District |                      | \$250.00               |                      | \$180.00             |   |
| 10th Judicial District                          |                      | \$250.00               |                      | \$180.00             |   |
|                                                 |                      |                        |                      |                      |   |