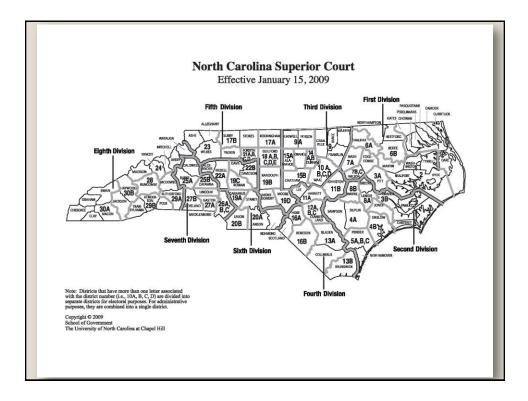

| New M                                           |                      |                        |                      | + Coo                | - |
|-------------------------------------------------|----------------------|------------------------|----------------------|----------------------|---|
|                                                 | EXI                  | CO:                    | ГIG                  | п гее                | 5 |
|                                                 |                      |                        |                      |                      | - |
|                                                 |                      |                        |                      |                      |   |
|                                                 |                      |                        |                      |                      |   |
|                                                 |                      |                        |                      |                      |   |
|                                                 |                      |                        |                      |                      |   |
| C. RATE SC                                      | HEDULES              | 5                      |                      |                      |   |
|                                                 | E                    | ELONY RATES            | <u>i:</u>            |                      |   |
| JUDICIAL DISTRIC                                | T:1ª Degree          | 2 <sup>nd</sup> Degree | 3rd Degree           | 4th Degree           |   |
| 1st Judicial District                           | \$700.00             | \$650.00               | \$595.00             | \$540.00             |   |
| 2nd Judicial District                           | \$700.00             | \$650.00               | \$595.00             | \$540.00             |   |
| 3rd Judicial District<br>4th Judicial District  | \$700.00<br>\$700.00 | \$650.00<br>\$650.00   | \$595.00<br>\$595.00 | \$540.00<br>\$540.00 |   |
| 4th Judicial District<br>5th Judicial District  | \$750.00             | \$730.00               | \$595.00             | \$650.00             |   |
| 6th Judicial District                           | \$700.00             | \$650.00               | \$595.00             | \$540.00             |   |
| 7th Judicial District                           | \$700.00             | \$650.00               | \$595.00             | \$540.00             |   |
| Sth Judicial District                           | \$700.00             | \$650.00               | \$595.00             | \$540.00             |   |
| 9th Judicial District                           | \$750.00             | \$730.00               | \$700.00             | \$650.00             |   |
| 10th Judicial District                          | \$750.00             | \$730.00               | \$700.00             | \$650.00             |   |
| 11th Judicial District                          | \$700.00             | \$650.00               | \$595.00             | \$540.00             |   |
| 12th Judicial District                          | \$700.00             | \$650.00               | \$595.00             | \$540.00             |   |
| 13th Judicial District                          | \$700.00             | \$650.00               | \$595.00             | \$540.00             |   |
| JUDICIAL DISTRIC                                | T:                   | JUVENILE               | м                    | SDEMEANOR*           |   |
| 1st Judicial District                           |                      | \$250.00               |                      | \$180.00             |   |
| 2nd Judicial District                           |                      | \$250.00               |                      | \$180.00             |   |
| 3rd Judicial District                           |                      | \$250.00               |                      | \$180.00             |   |
| 4th Judicial District                           |                      | \$250.00               |                      | \$180.00             |   |
| 5th Judicial District                           |                      | \$300.00               |                      | \$180.00             |   |
| 6th Judicial District                           |                      | \$250.00               |                      | \$180.00             |   |
| 7th Judicial District                           |                      | \$250.00               |                      | \$180.00             |   |
| 8th Judicial District<br>9th Judicial District  |                      | \$250.00<br>\$250.00   |                      | \$180.00<br>\$180.00 |   |
| 9th Judicial District<br>10th Judicial District |                      | \$250.00               |                      | \$180.00             |   |
| 10th Judicial District                          |                      | \$250.00               |                      | \$180.00             |   |
|                                                 |                      |                        |                      |                      |   |