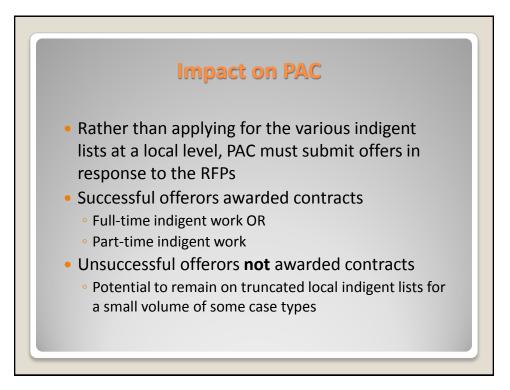

380.88                                      | 9                                           | 101.2                                       |  |
| С                   | 74                                          | 1096.6                                      | 7                                           | 53.73                                       |  |
| D                   | 66                                          | 884.4                                       | 3                                           | 19.29                                       |  |
| Totals              | 162                                         | 2,453.62                                    | 20                                          | 186.55                                      |  |